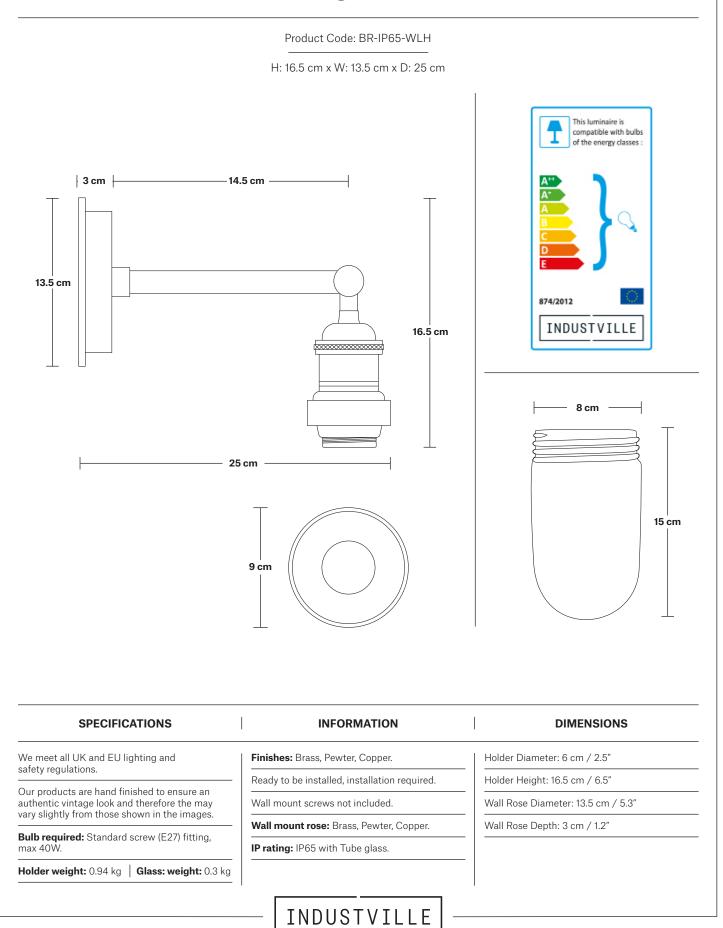

## **Brooklyn Outdoor & Bathroom Wall Light**



BROOKLYN

## Brooklyn Outdoor & Bathroom Wall Light Holder



## Brooklyn Outdoor & Bathroom Wall Light - Pewter

| Brooklyn Outdoor & Bathroom Wall Light - Pewter                      |                  |
|----------------------------------------------------------------------|------------------|
| Brooklyn Outdoor & Bathroom Wall Light - Pewter Holder - Brass Ring  | BR-IP65-WL-PH-BR |
| Brooklyn Outdoor & Bathroom Wall Light - Pewter Holder - Pewter Ring | BR-IP65-WL-PH-PR |
| Brooklyn Outdoor & Bathroom Wall Light - Pewter Holder - Copper Ring | BR-IP65-WL-PH-CR |

INDUSTVILLE