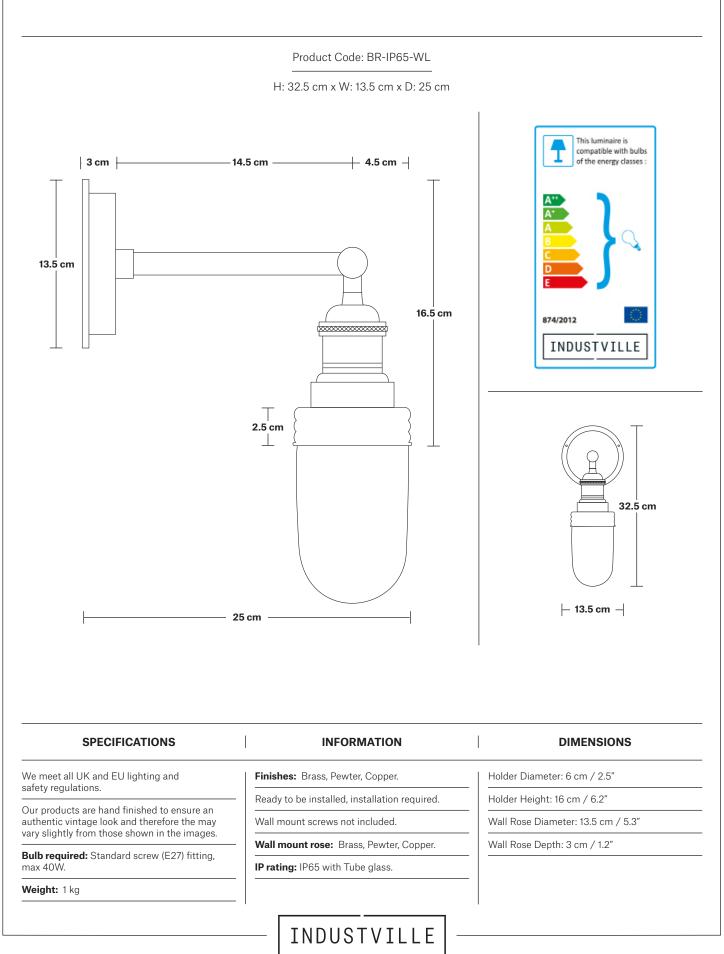

## **Brooklyn Outdoor & Bathroom Wall Light**

BROOKLYN

## Brooklyn Outdoor & Bathroom Wall Light - Pewter

| Brooklyn Outdoor & Bathroom Wall Light - Pewter                      |                  |
|----------------------------------------------------------------------|------------------|
| Brooklyn Outdoor & Bathroom Wall Light - Pewter Holder - Brass Ring  | BR-IP65-WL-PH-BR |
| Brooklyn Outdoor & Bathroom Wall Light - Pewter Holder - Pewter Ring | BR-IP65-WL-PH-PR |
| Brooklyn Outdoor & Bathroom Wall Light - Pewter Holder - Copper Ring | BR-IP65-WL-PH-CR |