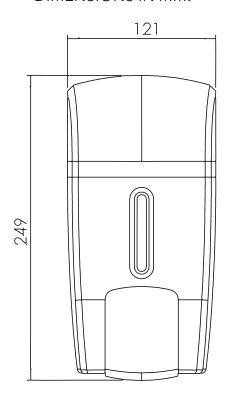

AP DISPENSER



- CONSTRUCTED IN ABS PLASTIC IN A CONTEMPORARY 'SILK TOUCH' SATIN WHITE/GRAPHITE FINISH.
- INTERCHANGEABLE METALLIC HALO VIEWING WINDOW.
- AVAILABLE IN EIGHT DIFFERENT COLOURS AND TINTS.
- SPIRIT LEVEL INSTALLED ON THE BACKPLATE TO AID INSTALLATION.
- TRANSLUCENT PUMP WITH MARINE GRADE STAINLESS STEEL SPRING.
- 1LTR RESERVOIR WITH FOAM PUMP. 0.25ML LIQUID EXPANDING TO 5ML FOAM.
- PRODUCT BRANDING AVAILABLE FOR ADDED PERSONALISATION.
- KEY OPERATED WITH EASILY DISTINGUISHABLE KEY.

## WHAT COLOUR IS YOUR HALO?

















**SILVER** 

**GRAPHITE** 

PEARL ROSE GOLD GOLD

SAPPHIRE EMERALD

**RUBY** 

CODE: HAL22 WSL

CODE: HAL22 WGT

CODE: HAL22 WPL

CODE: HAL22 WRG

CODE: HAL22 WGD

CODE: HAL22 **WSP** 

CODE HAL22 WED

CODE: HAL22 **WRB** 

### **DIMENSIONS IN MM:-**







## **OPEN VIEW OF DISPENSER:-**