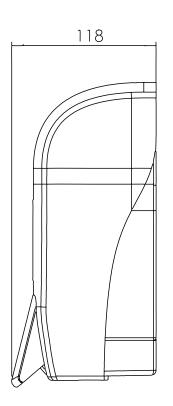

DISPENSER



- CONSTRUCTED IN ABS PLASTIC IN A CONTEMPORARY 'SILK TOUCH' SATIN WHITE/GRAPHITE FINISH.
- INTERCHANGEABLE METALLIC HALO VIEWING WINDOW.
- AVAILABLE IN EIGHT DIFFERENT COLOURS AND TINTS.
- SPIRIT LEVEL INSTALLED ON THE BACKPLATE TO AID INSTALLATION.
- TRANSLUCENT PUMP WITH MARINE GRADE STAINLESS STEEL SPRING.
- 1LTR RESERVOIR WITH FOAM PUMP. 0.25ML LIQUID EXPANDING TO 5ML FOAM.
- PRODUCT BRANDING AVAILABLE FOR ADDED PERSONALISATION.
- KEY OPERATED WITH EASILY DISTINGUISHABLE KEY.

## WHAT COLOUR IS YOUR HALO?

















**SILVER** 

**GRAPHITE** 

PEARL ROSE GOLD GOLD

SAPPHIRE EMERALD

**RUBY** 

CODE: HAL22 WSL

CODE: HAL22 WGT

CODE: HAL22 WPL

CODE: HAL22 WRG

CODE: HAL22 WGD

CODE: HAL22 **WSP** 

CODE HAL22 WED

CODE: HAL22 **WRB** 

### **DIMENSIONS IN MM:-**







## **OPEN VIEW OF DISPENSER:-**