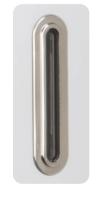

## WHAT COLOUR IS YOUR HALO?

**SILVER** 

**GRAPHITE** 

PEARL ROSE GOLD GOLD

SAPPHIRE EMERALD

**RUBY** 

CODE: HAL22 WSL

CODE: HAL22 WGT

CODE: HAL22 WPL

CODE: HAL22 WRG

CODE: HAL22 WGD

CODE: HAL22 **WSP** 

CODE HAL22 WED

CODE: HAL22 **WRB** 