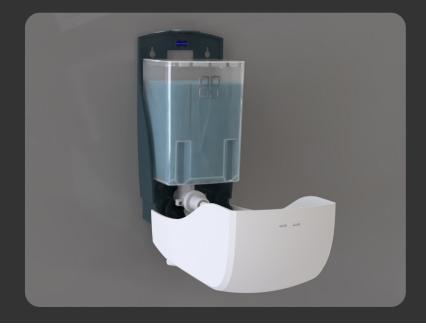

# 1 LITRE FOAM SOAP DISPENSER

- CONSTRUCTED IN ABS PLASTIC IN A CONTEMPORARY 'SILK TOUCH' SATIN WHITE/GRAPHITE FINISH.
- INTERCHANGEABLE METALLIC HALO VIEWING WINDOW.
- AVAILABLE IN EIGHT DIFFERENT COLOURS AND TINTS.
- SPIRIT LEVEL INSTALLED ON THE BACKPLATE TO AID INSTALLATION.
- TRANSLUCENT PUMP WITH MARINE GRADE STAINLESS STEEL SPRING.
- 1LTR RESERVOIR WITH FOAM PUMP. 0.25ML LIQUID EXPANDING TO 5ML FOAM.
- PRODUCT BRANDING AVAILABLE FOR ADDED PERSONALISATION.
- KEY OPERATED WITH EASILY DISTINGUISHABLE KEY.