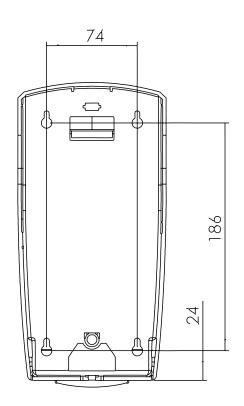

ISPENSER



- CONSTRUCTED IN ABS PLASTIC IN A CONTEMPORARY 'SILK TOUCH' SATIN WHITE/GRAPHITE FINISH.
- INTERCHANGEABLE METALLIC HALO VIEWING WINDOW.
- AVAILABLE IN EIGHT DIFFERENT COLOURS AND TINTS.
- SPIRIT LEVEL INSTALLED ON THE BACKPLATE TO AID INSTALLATION.
- TRANSLUCENT PUMP WITH MARINE GRADE STAINLESS STEEL SPRING.
- 1LTR RESERVOIR WITH FOAM PUMP. 0.25ML LIQUID EXPANDING TO 5ML FOAM.
- PRODUCT BRANDING AVAILABLE FOR ADDED PERSONALISATION.
- KEY OPERATED WITH EASILY DISTINGUISHABLE KEY.

## WHAT COLOUR IS YOUR HALO?

















**SILVER** 

**GRAPHITE** 

PEARL ROSE GOLD GOLD

SAPPHIRE EMERALD

**RUBY** 

CODE: HAL22 WSL

CODE: HAL22 WGT

CODE: HAL22 WPL

CODE: HAL22 WRG

CODE: HAL22 WGD

CODE: HAL22 **WSP** 

CODE HAL22 WED

CODE: HAL22 **WRB** 

### **DIMENSIONS IN MM:-**







## **OPEN VIEW OF DISPENSER:-**