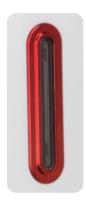

## WHAT COLOUR IS YOUR HALO?

**SILVER** 

**GRAPHITE** 

PEARL ROSE GOLD GOLD

SAPPHIRE EMERALD

**RUBY** 

CODE: HAL22 WSL

CODE: HAL22 WGT

CODE: HAL22 WPL

CODE: HAL22 WRG

CODE: HAL22 WGD

CODE: HAL22 **WSP** 

CODE HAL22 WED

CODE: HAL22 **WRB** 