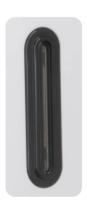

## WHAT COLOUR IS YOUR HALO?

**SILVER** 

**GRAPHITE** 

PEARL ROSE GOLD GOLD

SAPPHIRE EMERALD

**RUBY** 

CODE: HAL22 WSL

CODE: HAL22 WGT

CODE: HAL22 WPL

CODE: HAL22 WRG

CODE: HAL22 WGD

CODE: HAL22 **WSP** 

CODE HAL22 WED

CODE: HAL22 **WRB** 