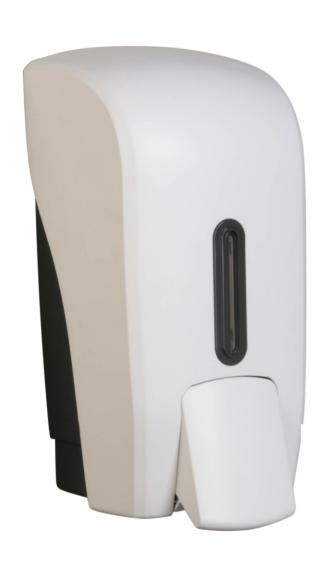

# 1 LITRE FOAM SOAP DISPENSER

- CONSTRUCTED IN ABS PLASTIC IN A CONTEMPORARY 'SILK TOUCH' SATIN WHITE/GRAPHITE FINISH.
- INTERCHANGEABLE METALLIC HALO VIEWING WINDOW.
- AVAILABLE IN EIGHT DIFFERENT COLOURS AND TINTS.
- SPIRIT LEVEL INSTALLED ON THE BACKPLATE TO AID INSTALLATION.
- TRANSLUCENT PUMP WITH MARINE GRADE STAINLESS STEEL SPRING.
- 1LTR RESERVOIR WITH FOAM PUMP. 0.25ML LIQUID EXPANDING TO 5ML FOAM.
- PRODUCT BRANDING AVAILABLE FOR ADDED PERSONALISATION.
- KEY OPERATED WITH EASILY DISTINGUISHABLE KEY.