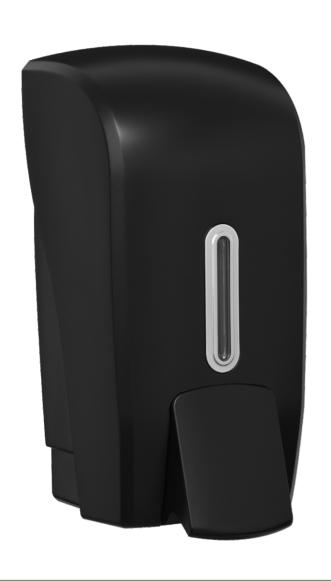

## 1 LITRE FOAM SOAP DISPENSER

# HALO

- CONSTRUCTED IN ABS PLASTIC IN A CONTEMPORARY 'SILK TOUCH' SATIN BLACK FINISH.
- INTERCHANGEABLE METALLIC HALO VIEWING WINDOW.
- AVAILABLE IN EIGHT DIFFERENT COLOURS AND TINTS.
- SPIRIT LEVEL INSTALLED ON THE BACKPLATE TO AID INSTALLATION.
- TRANSLUCENT PUMP WITH MARINE GRADE STAINLESS STEEL SPRING.
- 1LTR RESERVOIR WITH FOAM PUMP. 0.25ML LIQUID EXPANDING TO 5ML FOAM.
- PRODUCT BRANDING AVAILABLE FOR ADDED PERSONALISATION.
- KEY OPERATED WITH EASILY DISTINGUISHABLE KEY.