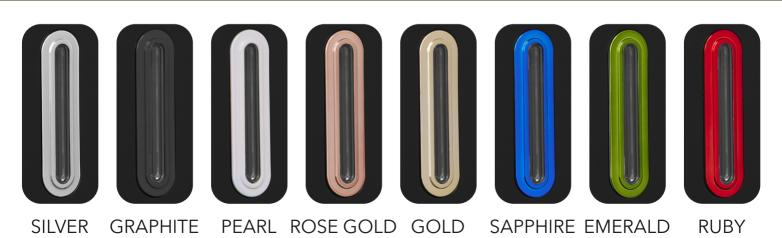

## WHAT COLOUR IS YOUR HALO?

CODE: CODE: CODE: CODE: CODE: CODE: CODE CODE: HAL22 HAL22 HAL22 HAL22 HAL22 HAL22 HAL22 HAL22 BSL **BGT BPL BRG BGD BSP BED BRB** 