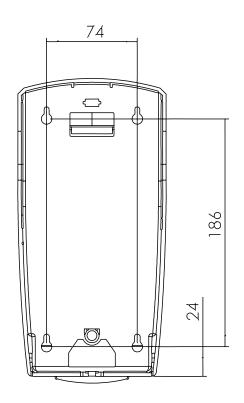

## 1 LITRE FOAM SOAP DISPENSER



# HALO

- CONSTRUCTED IN ABS PLASTIC IN A CONTEMPORARY 'SILK TOUCH' SATIN BLACK FINISH.
- INTERCHANGEABLE METALLIC HALO VIEWING WINDOW.
- AVAILABLE IN EIGHT DIFFERENT COLOURS AND TINTS.
- SPIRIT LEVEL INSTALLED ON THE BACKPLATE TO AID INSTALLATION.
- TRANSLUCENT PUMP WITH MARINE GRADE STAINLESS STEEL SPRING.
- 1LTR RESERVOIR WITH FOAM PUMP. 0.25ML LIQUID EXPANDING TO 5ML FOAM.
- PRODUCT BRANDING AVAILABLE FOR ADDED PERSONALISATION.
- KEY OPERATED WITH EASILY DISTINGUISHABLE KEY.

## WHAT COLOUR IS YOUR HALO?



CODE: CODE: CODE: CODE: CODE: CODE: CODE CODE: HAL22 HAL22 HAL22 HAL22 HAL22 HAL22 HAL22 HAL22 BSL **BGT BPL BRG BGD BSP BED BRB** 

#### **DIMENSIONS IN MM:-**







### **OPEN VIEW OF DISPENSER:-**