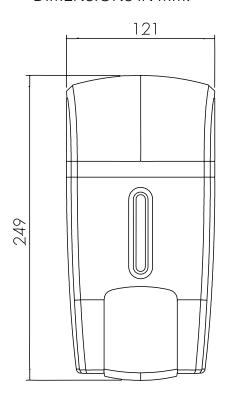

## 1 LITRE FOAM SOAP DISPENSER



# HALO

- CONSTRUCTED IN ABS PLASTIC IN A CONTEMPORARY 'SILK TOUCH' SATIN BLACK FINISH.
- INTERCHANGEABLE METALLIC HALO VIEWING WINDOW.
- AVAILABLE IN EIGHT DIFFERENT COLOURS AND TINTS.
- SPIRIT LEVEL INSTALLED ON THE BACKPLATE TO AID INSTALLATION.
- TRANSLUCENT PUMP WITH MARINE GRADE STAINLESS STEEL SPRING.
- 1LTR RESERVOIR WITH FOAM PUMP. 0.25ML LIQUID EXPANDING TO 5ML FOAM.
- PRODUCT BRANDING AVAILABLE FOR ADDED PERSONALISATION.
- KEY OPERATED WITH EASILY DISTINGUISHABLE KEY.

## WHAT COLOUR IS YOUR HALO?



CODE: CODE: CODE: CODE: CODE: CODE: CODE CODE: HAL22 HAL22 HAL22 HAL22 HAL22 HAL22 HAL22 HAL22 BSL **BGT BPL BRG BGD BSP BED BRB** 

#### **DIMENSIONS IN MM:-**







### **OPEN VIEW OF DISPENSER:-**