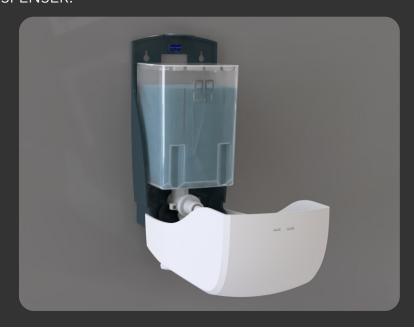

## 1 LITRE FOAM SOAP DISPENSER



# HALO

- CONSTRUCTED IN ABS PLASTIC IN A CONTEMPORARY 'SILK TOUCH' SATIN BLACK FINISH.
- INTERCHANGEABLE METALLIC HALO VIEWING WINDOW.
- AVAILABLE IN EIGHT DIFFERENT COLOURS AND TINTS.
- SPIRIT LEVEL INSTALLED ON THE BACKPLATE TO AID INSTALLATION.
- TRANSLUCENT PUMP WITH MARINE GRADE STAINLESS STEEL SPRING.
- 1LTR RESERVOIR WITH FOAM PUMP. 0.25ML LIQUID EXPANDING TO 5ML FOAM.
- PRODUCT BRANDING AVAILABLE FOR ADDED PERSONALISATION.
- KEY OPERATED WITH EASILY DISTINGUISHABLE KEY.

## WHAT COLOUR IS YOUR HALO?



CODE: CODE: CODE: CODE: CODE: CODE: CODE CODE: HAL22 HAL22 HAL22 HAL22 HAL22 HAL22 HAL22 HAL22 BSL **BGT BPL BRG BGD BSP BED BRB** 

#### **DIMENSIONS IN MM:-**







### **OPEN VIEW OF DISPENSER:-**