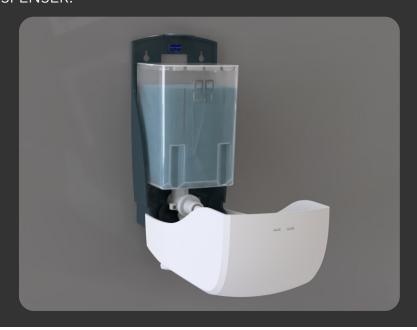

# 1 LITRE BEADED SOAP DISPENSER



# HALO

- CONSTRUCTED IN ABS PLASTIC IN A CONTEMPORARY 'SILK TOUCH' SATIN BLACK FINISH.
- INTERCHANGEABLE METALLIC HALO VIEWING WINDOW.
- AVAILABLE IN EIGHT DIFFERENT COLOURS AND TINTS.
- SPIRIT LEVEL INSTALLED ON THE BACKPLATE TO AID INSTALLATION.
- PUMP MADE WITH MARINE GRADE STAINLESS STEEL SPRING.
- 1LTR RESERVOIR WITH BEADED PUMP. 0.5ML SHOT SIZE.
- PRODUCT BRANDING AVAILABLE FOR ADDED PERSONALISATION.
- KEY OPERATED WITH EASILY DISTINGUISHABLE KEY.

## WHAT COLOUR IS YOUR HALO?



CODE: CODE: CODE: CODE: CODE: CODE: CODE CODE: HAL25 HAL25 HAL25 HAL25 HAL25 HAL25 HAL25 HAL25 BSL **BGT BPL BRG BGD BSP BED BRB** 

#### **DIMENSIONS IN MM:-**







### **OPEN VIEW OF DISPENSER:-**