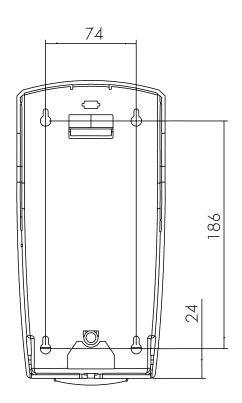

# 1 LITRE BEADED SOAP DISPENSER



# HALO

- CONSTRUCTED IN ABS PLASTIC IN A CONTEMPORARY 'SILK TOUCH' SATIN BLACK FINISH.
- INTERCHANGEABLE METALLIC HALO VIEWING WINDOW.
- AVAILABLE IN EIGHT DIFFERENT COLOURS AND TINTS.
- SPIRIT LEVEL INSTALLED ON THE BACKPLATE TO AID INSTALLATION.
- PUMP MADE WITH MARINE GRADE STAINLESS STEEL SPRING.
- 1LTR RESERVOIR WITH BEADED PUMP. 0.5ML SHOT SIZE.
- PRODUCT BRANDING AVAILABLE FOR ADDED PERSONALISATION.
- KEY OPERATED WITH EASILY DISTINGUISHABLE KEY.

## WHAT COLOUR IS YOUR HALO?



CODE: CODE: CODE: CODE: CODE: CODE: CODE CODE: HAL25 HAL25 HAL25 HAL25 HAL25 HAL25 HAL25 HAL25 BSL **BGT BPL BRG BGD BSP BED BRB** 

#### **DIMENSIONS IN MM:-**







### **OPEN VIEW OF DISPENSER:-**