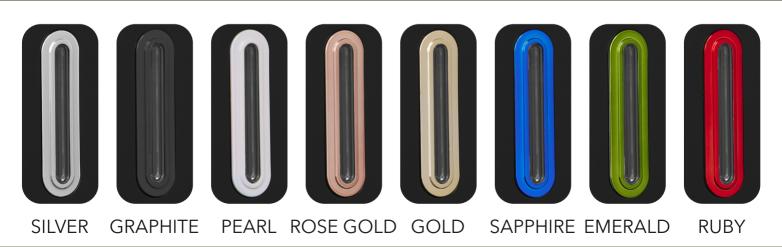

## WHAT COLOUR IS YOUR HALO?

CODE: CODE: CODE: CODE: CODE: CODE: CODE CODE: HAL25 HAL25 HAL25 HAL25 HAL25 HAL25 HAL25 HAL25 BSL **BGT BPL BRG BGD BSP BED BRB** 