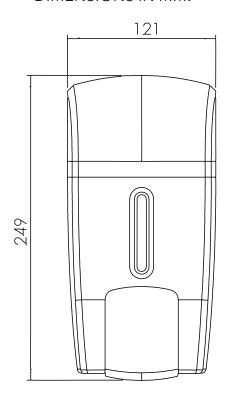

# 1 LITRE BEADED SOAP DISPENSER



# HALO

- CONSTRUCTED IN ABS PLASTIC IN A CONTEMPORARY 'SILK TOUCH' SATIN BLACK FINISH.
- INTERCHANGEABLE METALLIC HALO VIEWING WINDOW.
- AVAILABLE IN EIGHT DIFFERENT COLOURS AND TINTS.
- SPIRIT LEVEL INSTALLED ON THE BACKPLATE TO AID INSTALLATION.
- PUMP MADE WITH MARINE GRADE STAINLESS STEEL SPRING.
- 1LTR RESERVOIR WITH BEADED PUMP. 0.5ML SHOT SIZE.
- PRODUCT BRANDING AVAILABLE FOR ADDED PERSONALISATION.
- KEY OPERATED WITH EASILY DISTINGUISHABLE KEY.

## WHAT COLOUR IS YOUR HALO?



CODE: CODE: CODE: CODE: CODE: CODE: CODE CODE: HAL25 HAL25 HAL25 HAL25 HAL25 HAL25 HAL25 HAL25 BSL **BGT BPL BRG BGD BSP BED BRB** 

#### **DIMENSIONS IN MM:-**







### **OPEN VIEW OF DISPENSER:-**