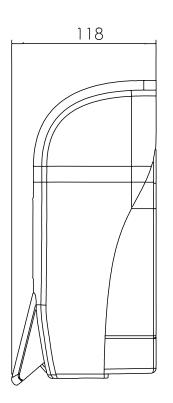

# 1 LITRE BEADED SOAP DISPENSER



# HALO

- CONSTRUCTED IN ABS PLASTIC IN A CONTEMPORARY 'SILK TOUCH' SATIN BLACK FINISH.
- INTERCHANGEABLE METALLIC HALO VIEWING WINDOW.
- AVAILABLE IN EIGHT DIFFERENT COLOURS AND TINTS.
- SPIRIT LEVEL INSTALLED ON THE BACKPLATE TO AID INSTALLATION.
- PUMP MADE WITH MARINE GRADE STAINLESS STEEL SPRING.
- 1LTR RESERVOIR WITH BEADED PUMP. 0.5ML SHOT SIZE.
- PRODUCT BRANDING AVAILABLE FOR ADDED PERSONALISATION.
- KEY OPERATED WITH EASILY DISTINGUISHABLE KEY.

## WHAT COLOUR IS YOUR HALO?



CODE: CODE: CODE: CODE: CODE: CODE: CODE CODE: HAL25 HAL25 HAL25 HAL25 HAL25 HAL25 HAL25 HAL25 BSL **BGT BPL BRG BGD BSP BED BRB** 

#### **DIMENSIONS IN MM:-**







### **OPEN VIEW OF DISPENSER:-**