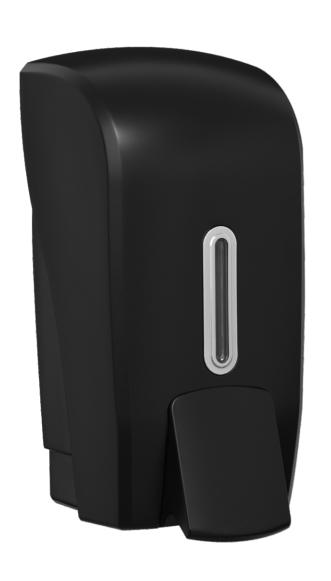

# 1 LITRE BEADED SOAP DISPENSER

# HALO

- CONSTRUCTED IN ABS PLASTIC IN A CONTEMPORARY 'SILK TOUCH' SATIN BLACK FINISH.
- INTERCHANGEABLE METALLIC HALO VIEWING WINDOW.
- AVAILABLE IN EIGHT DIFFERENT COLOURS AND TINTS.
- SPIRIT LEVEL INSTALLED ON THE BACKPLATE TO AID INSTALLATION.
- PUMP MADE WITH MARINE GRADE STAINLESS STEEL SPRING.
- 1LTR RESERVOIR WITH BEADED PUMP. 0.5ML SHOT SIZE.
- PRODUCT BRANDING AVAILABLE FOR ADDED PERSONALISATION.
- KEY OPERATED WITH EASILY DISTINGUISHABLE KEY.