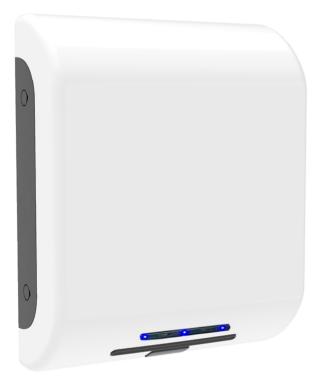

## SIROCCO HAND DRYER WHITE

- WHITE POWDER COATED STAINLESS STEEL
- DRYING TIME: 10-12 SECONDS
- VOLTAGE: 110-130V~/220-240V~
- FREQUENCY: 50/60HZ
- RATED POWER: 1000W
- MOTOR POWER: 550W
- HEATING ELEMENT POWER: 450W
- RPM: 30000
- SOUND PRESSURE (AT 1M): 75DBA
- PROTECTION RATING: IPX4