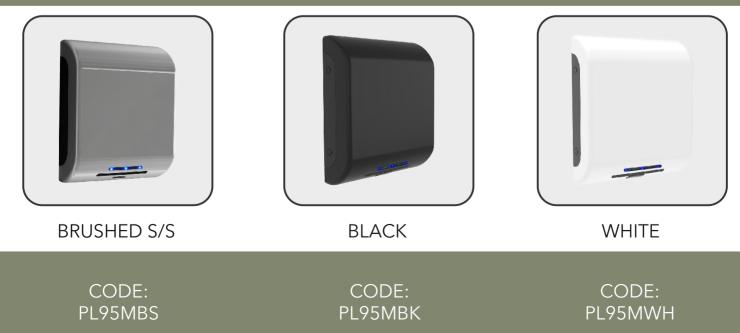

## SIROCCO HAND DRYER WHITE



- WHITE POWDER COATED STAINLESS STEEL
- DRYING TIME: 10-12 SECONDS
- VOLTAGE: 110-130V~/220-240V~
- FREQUENCY: 50/60HZ
- RATED POWER: 1000W
- MOTOR POWER: 550W
- HEATING ELEMENT POWER: 450W
- RPM: 30000
- SOUND PRESSURE (AT 1M): 75DBA
- PROTECTION RATING: IPX4

## AVAILABLE IN MULTIPLE FINISHES



## **DIMENSIONS IN MM:-**



DURABLE MOTOR: EQUIPPED WITH HIGH-QUALITY BEARINGS AND A LONG-LASTING 90MM CARBON BRUSH.

SAFE HEATING: UTILISES A PTC CERAMIC HEATER THAT DOES NOT TURN RED ON THE SURFACE, ENHANCING SAFETY.

EFFECTIVE STERILISATION: FEATURES A DOUBLE-LAMP UV STERILISER (90MM X 8MM) PROVIDING A LARGE IRRADIATION AREA FOR IMPROVED DISINFECTION. INDEPENDENT SWITCH BUTTONS CATER TO VARIOUS USER NEEDS.

ADVANCED FILTRATION: E11 HEPA FILTER (120MM X 83MM X 15MM) REMOVES 97.66% OF BACTERIA, ENSURING CLEAN AIR.

ADJUSTABLE CONTROLS: WIND SPEED: NOISE LEVEL AND DRYING TIME CAN BE CUSTOMISED.

HEAT CONTROL: ENHANCES USER COMFORT.SENSOR RANGE: ADJUSTABLE INDUCTION DISTANCE TO ACCOMMODATE VARIOUS INSTALLATION POSITIONS.

ROBUST CONSTRUCTION: MADE FROM STAINLESS STEEL, THE DRYER IS SECUR