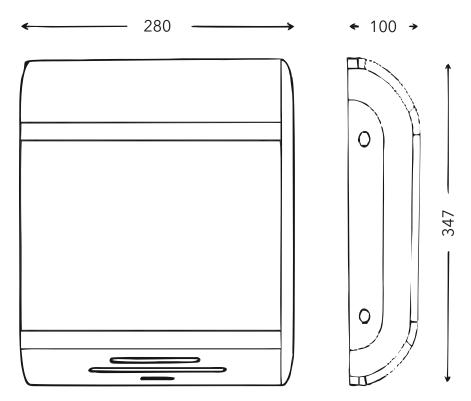

## **DIMENSIONS IN MM:-**

DURABLE MOTOR: EQUIPPED WITH HIGH-QUALITY BEARINGS AND A LONG-LASTING 90MM CARBON BRUSH.

SAFE HEATING: UTILISES A PTC CERAMIC HEATER THAT DOES NOT TURN RED ON THE SURFACE, ENHANCING SAFETY.