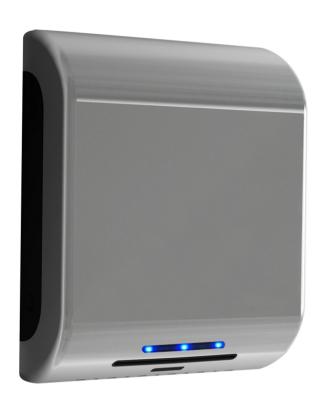

## SIROCCO HAND DRYER BRUSHED

- BRUSHED 304G STAINLESS STEEL
- DRYING TIME: 10-12 SECONDS
- VOLTAGE: 110-130V~/220-240V~
- FREQUENCY: 50/60HZ
- RATED POWER: 1000W
- MOTOR POWER: 550W
- HEATING ELEMENT POWER: 450W
- RPM: 30000
- SOUND PRESSURE (AT 1M): 75DBA
- PROTECTION RATING: IPX4