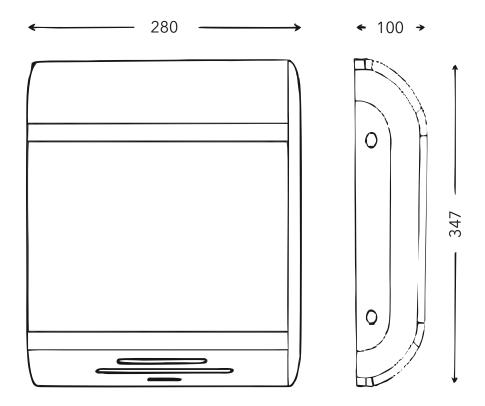

## **DIMENSIONS IN MM:-**

DURABLE MOTOR: EQUIPPED WITH HIGH-QUALITY BEARINGS AND A LONG-LASTING 90MM CARBON BRUSH.

SAFE HEATING: UTILISES A PTC CERAMIC HEATER THAT DOES NOT TURN RED ON THE SURFACE, ENHANCING SAFETY.