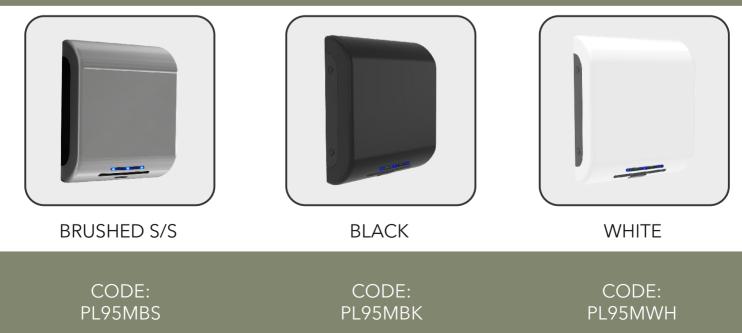

## SIROCCO HAND DRYER BLACK



- BLACK POWDER COATED STAINLESS STEEL
- DRYING TIME: 10-12 SECONDS
- VOLTAGE: 110-130V~/220-240V~
- FREQUENCY: 50/60HZ
- RATED POWER: 1000W
- MOTOR POWER: 550W
- HEATING ELEMENT POWER: 450W
- RPM: 30000
- SOUND PRESSURE (AT 1M): 75DBA
- PROTECTION RATING: IPX4

## AVAILABLE IN MULTIPLE FINISHES



## **DIMENSIONS IN MM:-**



DURABLE MOTOR: EQUIPPED WITH HIGH-QUALITY BEARINGS AND A LONG-LASTING 90MM CARBON BRUSH.

SAFE HEATING: UTILISES A PTC CERAMIC HEATER THAT DOES NOT TURN RED ON THE SURFACE, ENHANCING SAFETY.

EFFECTIVE STERILISATION: FEATURES A DOUBLE-LAMP UV STERILISER (90MM X 8MM) PROVIDING A LARGE IRRADIATION AREA FOR IMPROVED DISINFECTION. INDEPENDENT SWITCH BUTTONS CATER TO VARIOUS USER NEEDS.

ADVANCED FILTRATION: E11 HEPA FILTER (120MM X 83MM X 15MM) REMOVES 97.66% OF BACTERIA, ENSURING CLEAN AIR.

ADJUSTABLE CONTROLS: WIND SPEED: NOISE LEVEL AND DRYING TIME CAN BE CUSTOMISED.

HEAT CONTROL: ENHANCES USER COMFORT.SENSOR RANGE: ADJUSTABLE INDUCTION DISTANCE TO ACCOMMODATE VARIOUS INSTALLATION POSITIONS.

ROBUST CONSTRUCTION: MADE FROM STAINLESS STEEL, THE DRYER IS SECUR