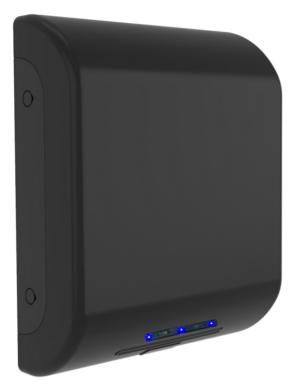

## SIROCCO HAND DRYER BLACK

- BLACK POWDER COATED STAINLESS STEEL
- DRYING TIME: 10-12 SECONDS
- VOLTAGE: 110-130V~/220-240V~
- FREQUENCY: 50/60HZ
- RATED POWER: 1000W
- MOTOR POWER: 550W
- HEATING ELEMENT POWER: 450W
- RPM: 30000
- SOUND PRESSURE (AT 1M): 75DBA
- PROTECTION RATING: IPX4