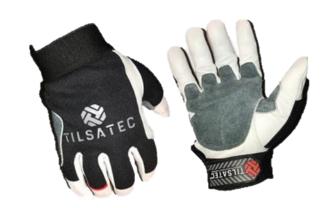

## **Hybrid Mechanics**

The GP1111 hybrid mechanics glove has a premium goatskin palm and fingertips. It has a targeted cowhide palm and thumb reinforcements.

A side patch is added for increased durability and has a Velcro closure for custom comfort.

#### **Performance**

- Premium goatskin palm and fingertips
- · Side patch for increased durability
- Targeted palm and thumb reinforcements
- Velcro closure

| Packaging          |                     |  |  |
|--------------------|---------------------|--|--|
| Case Quantity      | 72 pair / case      |  |  |
| Internal Packaging | 1 pair per poly bag |  |  |