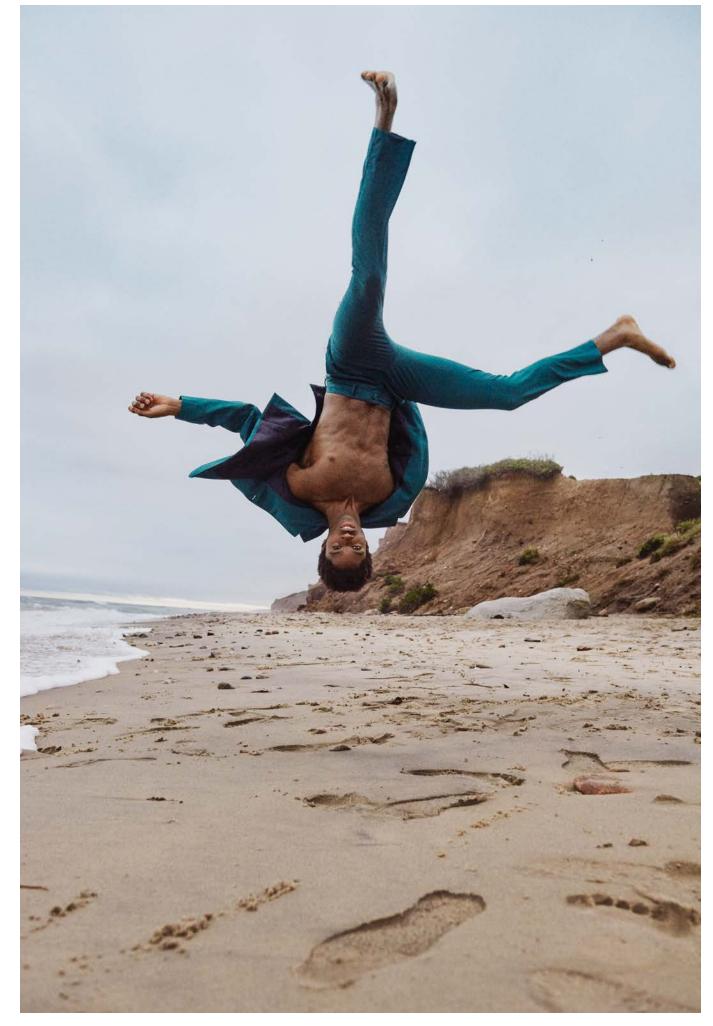

## STRIKING GOLD Set your sights on comfy tonal knits. Salvatore Ferragamo sweater and belt and Marni pants. Opposite, on both: Marc Jacobs sweaters, pants and hats.

AIR APPARENT
Steal the show in
vibrant hues. Lanvin
jacket and pants.
Opposite, on him:
Dior Homme vest
and turtleneck and
Worth & Worth hat.
On her: Dior Homme
jacket and turtleneck
and JJ Hat Center
hat. Models, Dilone
at DNA Models and
Alton Mason at State
Management; hair,
Tamara McNaughton;
makeup, Yumi Mori;
tailoring by Sam
Walls. For details see
Sources, page 136.