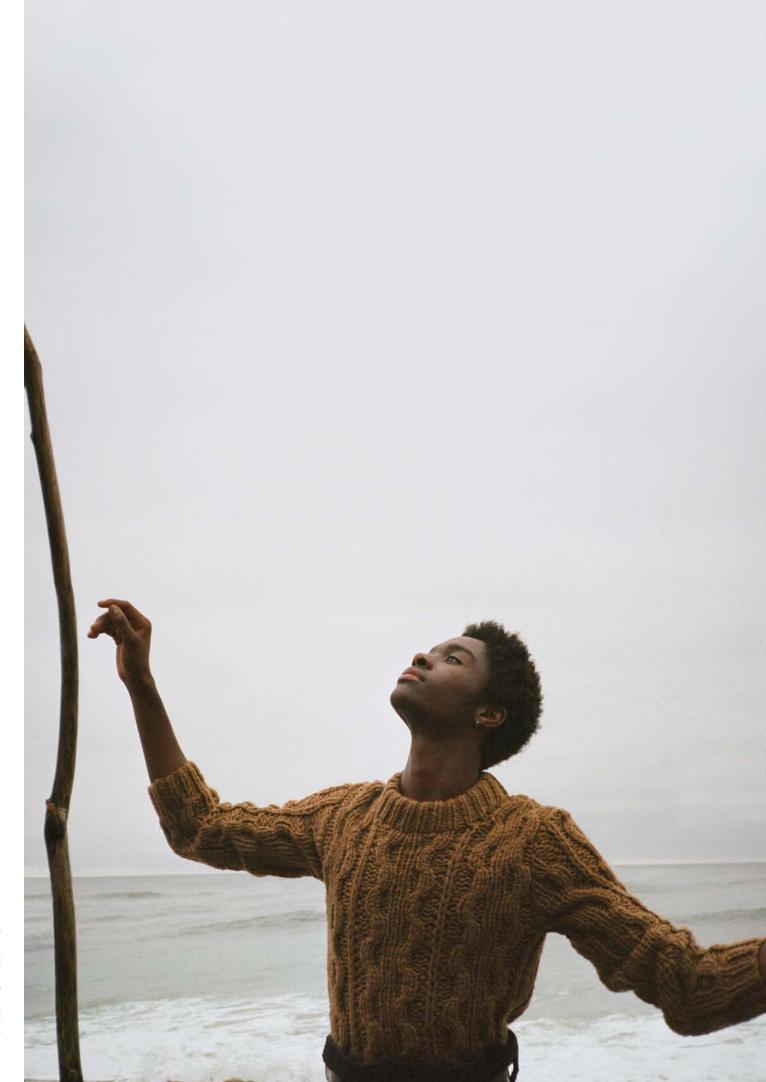

## STRIKING GOLD Set your sights on comfy tonal knits. Salvatore Ferragamo sweater and belt and Marni pants. Opposite, on both: Marc Jacobs sweaters, pants and hats.

AIR APPARENT
Steal the show in
vibrant hues. Lanvin
jacket and pants.
Opposite, on him:
Dior Homme vest
and turtleneck and
Worth & Worth hat.
On her: Dior Homme
jacket and turtleneck
and JJ Hat Center
hat. Models, Dilone
at DNA Models and
Alton Mason at State
Management; hair,
Tamara McNaughton;
makeup, Yumi Mori;
tailoring by Sam
Walls. For details see
Sources, page 136.