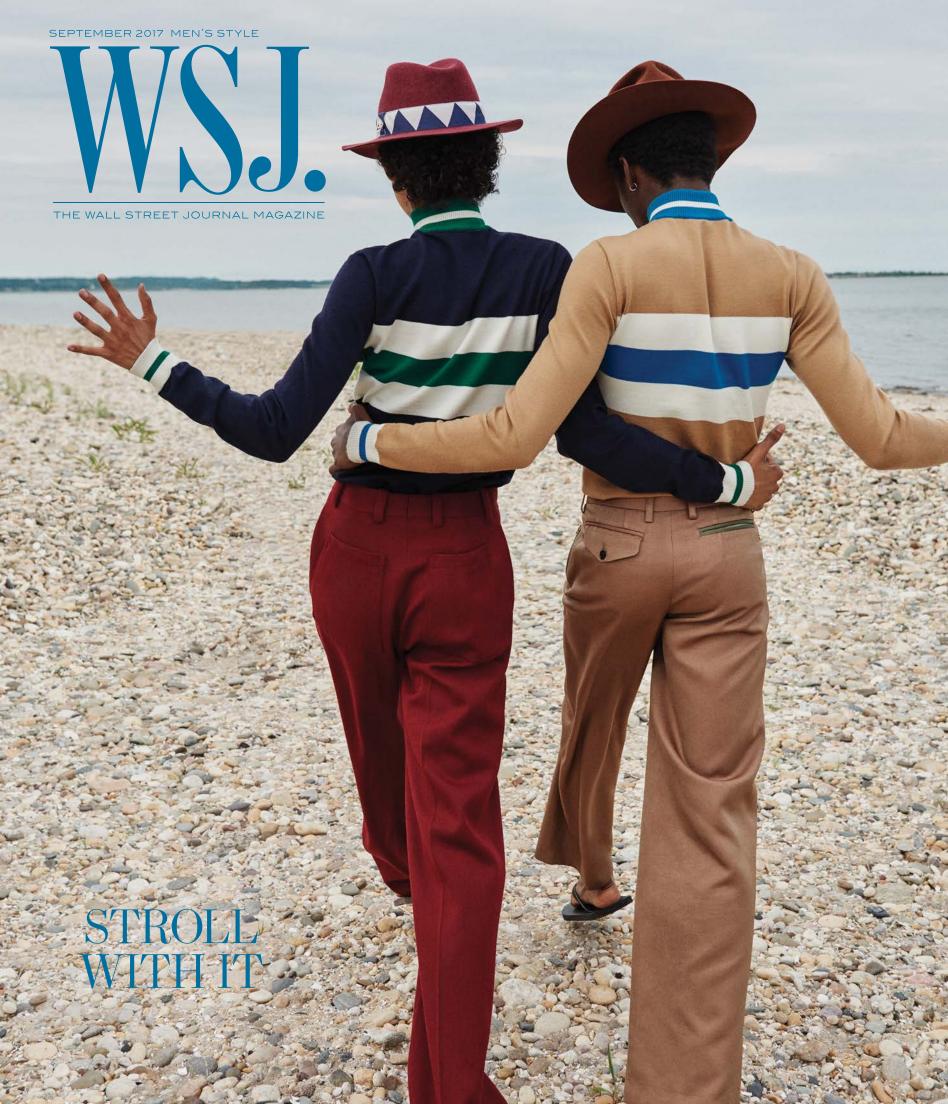

HAT TRICK
Autumn textures
make a bold
impression. Marni
sweater and Worth
& Worth hats.
Opposite, on him:
Prada pants. On
her: Ralph Lauren
Collection pants.