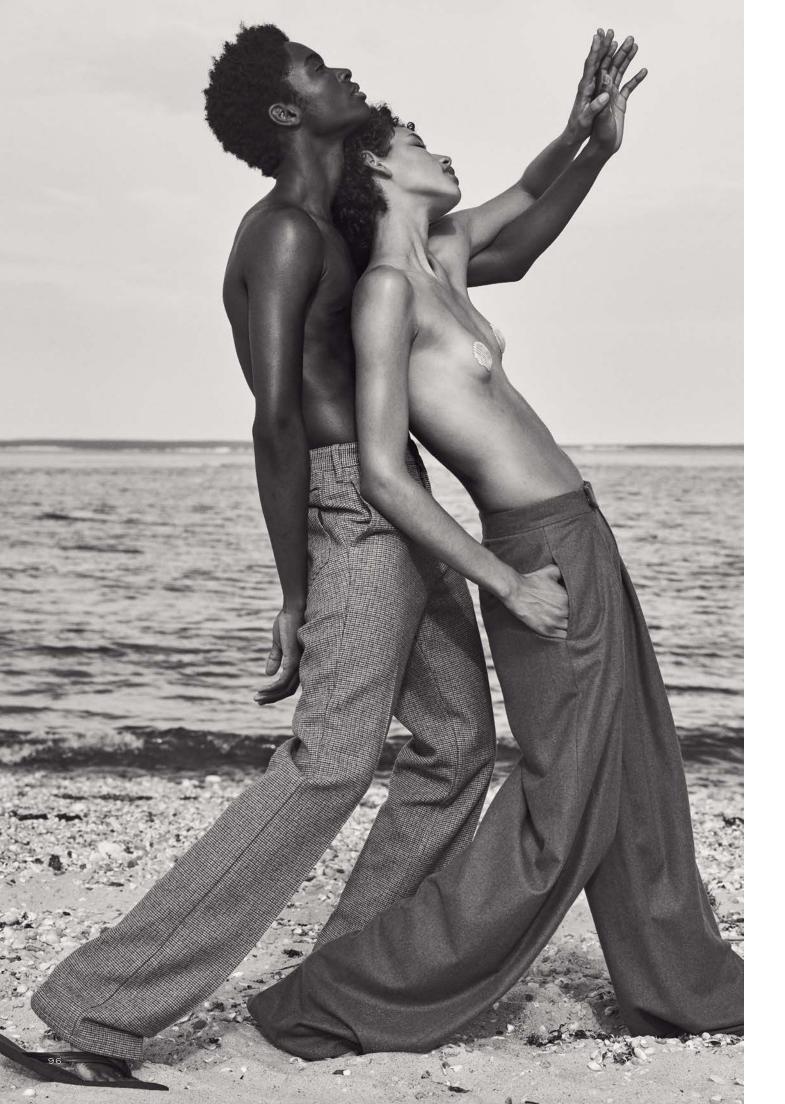

HAT TRICK
Autumn textures
make a bold
impression. Marni
sweater and Worth
& Worth hats.
Opposite, on him:
Prada pants. On
her: Ralph Lauren
Collection pants.