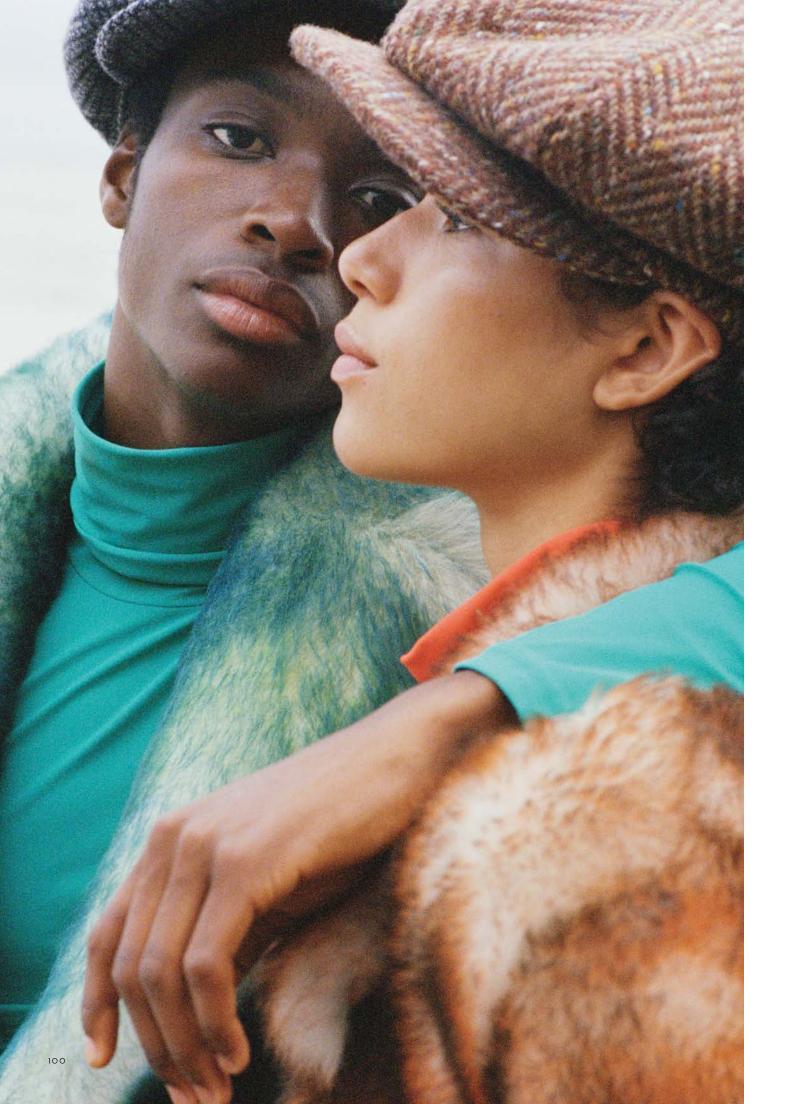

HAT TRICK
Autumn textures
make a bold
impression. Marni
sweater and Worth
& Worth hats.
Opposite, on him:
Prada pants. On
her: Ralph Lauren
Collection pants.