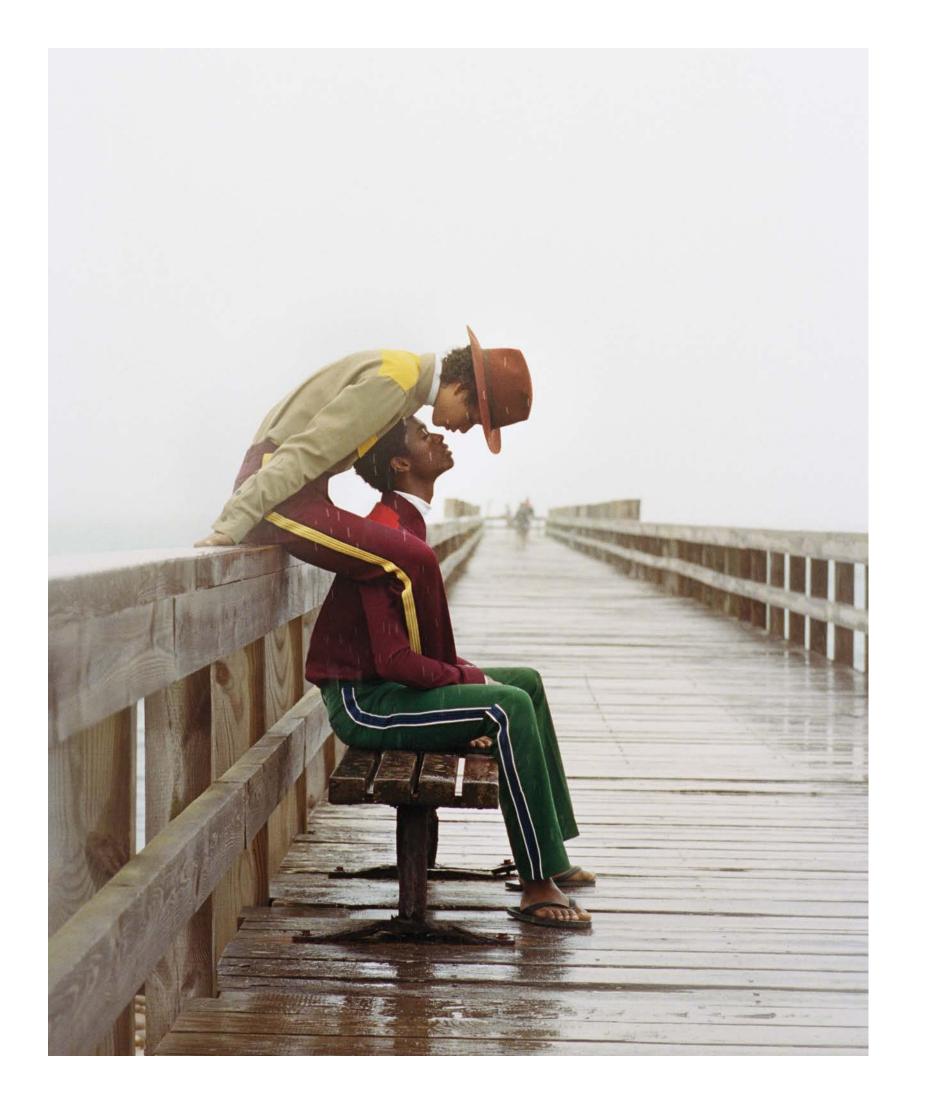

HAT TRICK
Autumn textures
make a bold
impression. Marni
sweater and Worth
& Worth hats.
Opposite, on him:
Prada pants. On
her: Ralph Lauren
Collection pants.





## STRIKING GOLD Set your sights on comfy tonal knits. Salvatore Ferragamo sweater and belt and Marni pants. Opposite, on both: Marc Jacobs sweaters, pants and hats.





AIR APPARENT
Steal the show in
vibrant hues. Lanvin
jacket and pants.
Opposite, on him:
Dior Homme vest
and turtleneck and
Worth & Worth hat.
On her: Dior Homme
jacket and turtleneck
and JJ Hat Center
hat. Models, Dilone
at DNA Models and
Alton Mason at State
Management; hair,
Tamara McNaughton;
makeup, Yumi Mori;
tailoring by Sam
Walls. For details see
Sources, page 136.