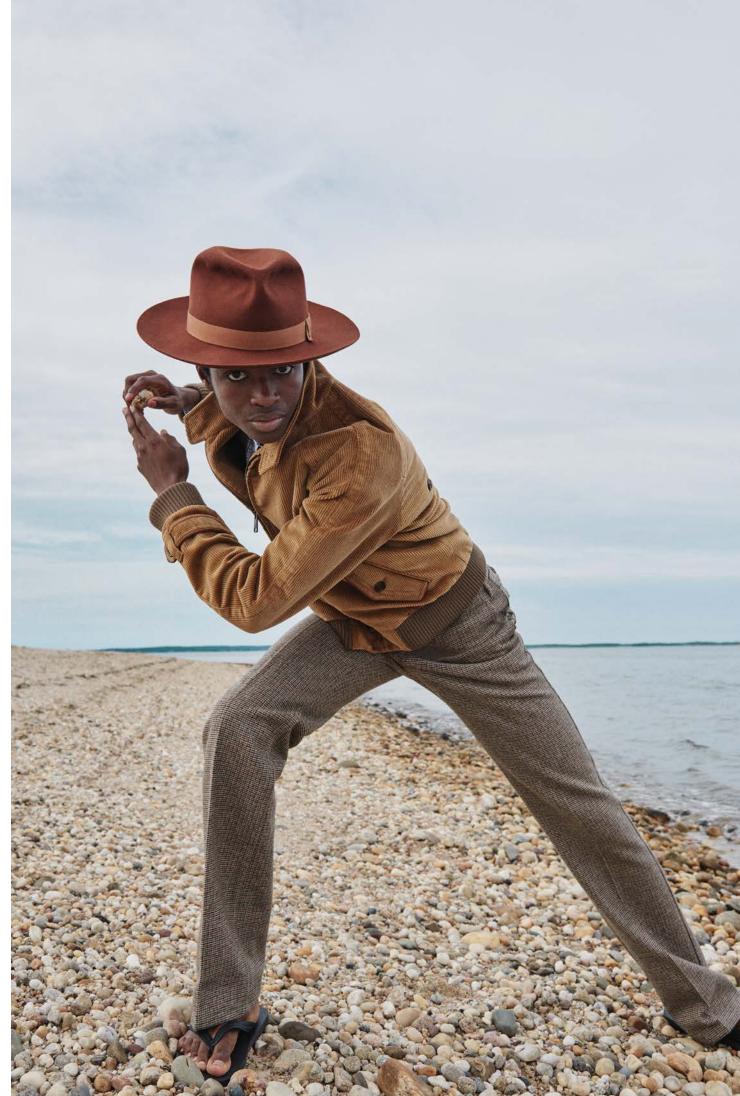

## STRIKING GOLD Set your sights on comfy tonal knits. Salvatore Ferragamo sweater and belt and Marni pants. Opposite, on both: Marc Jacobs sweaters, pants and hats.

AIR APPARENT
Steal the show in
vibrant hues. Lanvin
jacket and pants.
Opposite, on him:
Dior Homme vest
and turtleneck and
Worth & Worth hat.
On her: Dior Homme
jacket and turtleneck
and JJ Hat Center
hat. Models, Dilone
at DNA Models and
Alton Mason at State
Management; hair,
Tamara McNaughton;
makeup, Yumi Mori;
tailoring by Sam
Walls. For details see
Sources, page 136.