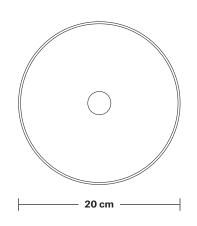

## Dome - 8 Inch - Shade Only

Product Code: D8-SO

H: 10 cm x W: 20 cm x D: 20 cm

| We meet all UK and EU lighting and                                                                                                           | Finishes: Brass Pewter Conner Conner &                            | O                          |
|----------------------------------------------------------------------------------------------------------------------------------------------|-------------------------------------------------------------------|----------------------------|
|                                                                                                                                              | Finishes: Brass, Pewter, Copper, Copper & Pewter, Brass & Pewter. | Shade Diameter: 20 cm / 8" |
| safety regulations.                                                                                                                          |                                                                   | — Shade Height: 10 cm / 4" |
| Our products are hand finished to ensure an<br>authentic vintage look and therefore the may<br>vary slightly from those shown in the images. |                                                                   |                            |
| Shade weight: 0.4 kg                                                                                                                         |                                                                   |                            |