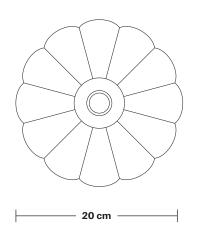

## Dome - 8 Inch - Shade Only

Product Code: D8-SO

H: 10 cm x W: 20 cm x D: 20 cm

| We meet all UK and EU lighting and                                                                                                           | Finishes: Brass Pewter Conner Conner &                            | O                          |
|----------------------------------------------------------------------------------------------------------------------------------------------|-------------------------------------------------------------------|----------------------------|
|                                                                                                                                              | Finishes: Brass, Pewter, Copper, Copper & Pewter, Brass & Pewter. | Shade Diameter: 20 cm / 8" |
| safety regulations.                                                                                                                          |                                                                   | — Shade Height: 10 cm / 4" |
| Our products are hand finished to ensure an<br>authentic vintage look and therefore the may<br>vary slightly from those shown in the images. |                                                                   |                            |
| Shade weight: 0.4 kg                                                                                                                         |                                                                   |                            |