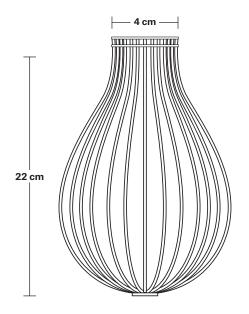

## Balloon Cage - 6 Inch - Shade Only

Product Code: BC6-SO

H: 22 cm x W: 14 cm x D: 14 cm

| SPECIFICATIONS                                                                             | INFORMATION               | DIMENSIONS                        |
|--------------------------------------------------------------------------------------------|---------------------------|-----------------------------------|
| We meet all UK and EU lighting and safety regulations.                                     | Finishes: Pewter, Copper. | Shade Diameter: 14 cm / 5.5"      |
| Our products are hand finished to ensure an                                                | -                         | Shade Height (no holder): 22 cm / |
| authentic vintage look and therefore the may vary slightly from those shown in the images. | _                         |                                   |
| Shade weight: 0.25 kg                                                                      |                           |                                   |
|                                                                                            |                           |                                   |
|                                                                                            | <u> </u>                  | 1                                 |
|                                                                                            | INDUSTVILLE               |                                   |