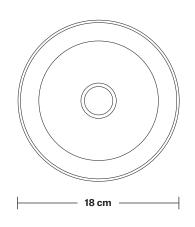

# Cone Shade - 7 Inch - Shade Only

Product Code: C7-SO

H: 15 cm x W: 18 cm x D: 18 cm

| SPECIFICATIONS                                                                                                                               | INFORMATION                      | DIMENSIONS                            |
|----------------------------------------------------------------------------------------------------------------------------------------------|----------------------------------|---------------------------------------|
| We meet all UK and EU lighting and safety regulations.                                                                                       | Finishes: Brass, Pewter, Copper. | Shade Diameter: 18 cm / 7"            |
|                                                                                                                                              | -                                | Shade Height (no holder): 15 cm / 6.1 |
| Our products are hand finished to ensure an<br>authentic vintage look and therefore the may<br>vary slightly from those shown in the images. |                                  |                                       |
| Shade weight: 0.35 kg                                                                                                                        | -                                |                                       |
|                                                                                                                                              | -                                |                                       |
|                                                                                                                                              |                                  |                                       |
|                                                                                                                                              | TNDUOTVILLE                      | 1                                     |
|                                                                                                                                              | INDUSTVILLE                      |                                       |