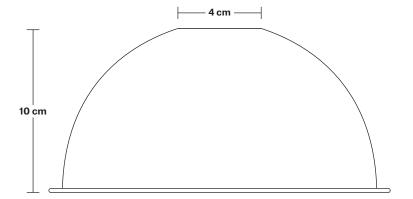

## Dome - 8 Inch - Shade Only

Product Code: D8-SO

H: 10 cm x W: 20 cm x D: 20 cm

| We meet all UK and EU lighting and                                                                                                           | Finishes: Brass Pewter Conner Conner &                            | O                          |
|----------------------------------------------------------------------------------------------------------------------------------------------|-------------------------------------------------------------------|----------------------------|
|                                                                                                                                              | Finishes: Brass, Pewter, Copper, Copper & Pewter, Brass & Pewter. | Shade Diameter: 20 cm / 8" |
| safety regulations.                                                                                                                          |                                                                   | — Shade Height: 10 cm / 4" |
| Our products are hand finished to ensure an<br>authentic vintage look and therefore the may<br>vary slightly from those shown in the images. |                                                                   |                            |
| Shade weight: 0.4 kg                                                                                                                         |                                                                   |                            |