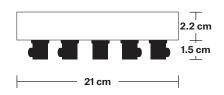

### Brooklyn Ceiling Rose - 5 Outlet

Product Code: BR-CR5O

H: 3.7 cm x W: 21 cm x D: 21 cm

#### **SPECIFICATIONS INFORMATION DIMENSIONS** We meet all UK and EU lighting and Finishes: Pewter. Ceiling rose diameter: 21 cm / 8.2" safety regulations. Ready to be installed, installation required. Ceiling rose height: 3.7 cm / 1.5" Our products are hand finished to ensure an authentic vintage look and therefore the may Wall mount screws not included. vary slightly from those shown in the images. Bulb required: Standard screw (E27) fitting, max 40W. Weight: 0.43 kg INDUSTVILLE