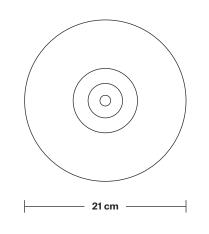

### Brooklyn Ceiling Rose - 5 Outlet

Product Code: BR-CR5O

H: 3.7 cm x W: 21 cm x D: 21 cm

#### **SPECIFICATIONS INFORMATION DIMENSIONS** We meet all UK and EU lighting and Finishes: Pewter. Ceiling rose diameter: 21 cm / 8.2" safety regulations. Ready to be installed, installation required. Ceiling rose height: 3.7 cm / 1.5" Our products are hand finished to ensure an authentic vintage look and therefore the may Wall mount screws not included. vary slightly from those shown in the images. Bulb required: Standard screw (E27) fitting, max 40W. Weight: 0.43 kg INDUSTVILLE