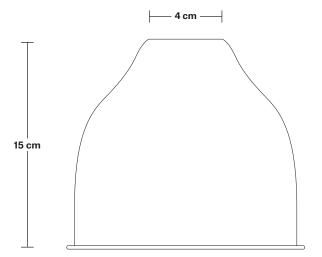

# Cone Shade - 7 Inch - Shade Only

Product Code: C7-SO

H: 15 cm x W: 18 cm x D: 18 cm

| SPECIFICATIONS                                                                                                                               | INFORMATION                      | DIMENSIONS                            |
|----------------------------------------------------------------------------------------------------------------------------------------------|----------------------------------|---------------------------------------|
| We meet all UK and EU lighting and safety regulations.                                                                                       | Finishes: Brass, Pewter, Copper. | Shade Diameter: 18 cm / 7"            |
|                                                                                                                                              | -                                | Shade Height (no holder): 15 cm / 6.1 |
| Our products are hand finished to ensure an<br>authentic vintage look and therefore the may<br>vary slightly from those shown in the images. |                                  |                                       |
| Shade weight: 0.35 kg                                                                                                                        | -                                |                                       |
|                                                                                                                                              | -                                |                                       |
|                                                                                                                                              |                                  |                                       |
|                                                                                                                                              | TNDUOTVILLE                      | 1                                     |
|                                                                                                                                              | INDUSTVILLE                      |                                       |