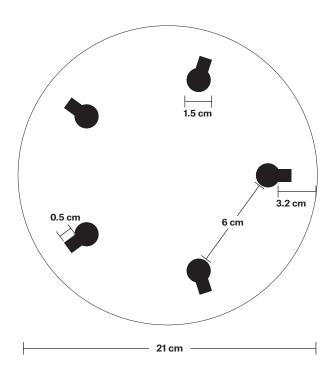

### Brooklyn Ceiling Rose - 5 Outlet

Product Code: BR-CR5O

H: 3.7 cm x W: 21 cm x D: 21 cm

#### **SPECIFICATIONS INFORMATION DIMENSIONS** We meet all UK and EU lighting and Finishes: Pewter. Ceiling rose diameter: 21 cm / 8.2" safety regulations. Ready to be installed, installation required. Ceiling rose height: 3.7 cm / 1.5" Our products are hand finished to ensure an authentic vintage look and therefore the may Wall mount screws not included. vary slightly from those shown in the images. Bulb required: Standard screw (E27) fitting, max 40W. Weight: 0.43 kg INDUSTVILLE