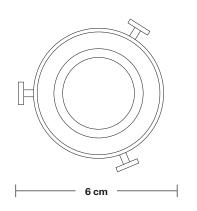

## Dome - 8 Inch - Shade Only

Product Code: D8-SO

H: 10 cm x W: 20 cm x D: 20 cm

| We meet all UK and EU lighting and                                                                                                           | Finishes: Brass Pewter Conner Conner &                            | O                          |
|----------------------------------------------------------------------------------------------------------------------------------------------|-------------------------------------------------------------------|----------------------------|
|                                                                                                                                              | Finishes: Brass, Pewter, Copper, Copper & Pewter, Brass & Pewter. | Shade Diameter: 20 cm / 8" |
| safety regulations.                                                                                                                          |                                                                   | — Shade Height: 10 cm / 4" |
| Our products are hand finished to ensure an<br>authentic vintage look and therefore the may<br>vary slightly from those shown in the images. |                                                                   |                            |
| Shade weight: 0.4 kg                                                                                                                         |                                                                   |                            |