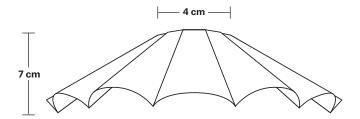

# Umbrella Shade - 8 Inch - Shade Only

Product Code: U8-SO

H: 16 cm x W: 20 cm x D: 20 cm

| Finishes: Brass, Pewter, Copper.  Shade Diameter: 20 cm / 8"  Shade Height (no holder): 7 cm /  Shade Height | INFORMATION                      | DIMENSIONS                            |
|--------------------------------------------------------------------------------------------------------------------------------------------------------------------------------------------------------------------------------------------------------------------------------------------------------------------------------------------------------------------------------------------------------------------------------------------------------------------------------------------------------------------------------------------------------------------------------------------------------------------------------------------------------------------------------------------------------------------------------------------------------------------------------------------------------------------------------------------------------------------------------------------------------------------------------------------------------------------------------------------------------------------------------------------------------------------------------------------------------------------------------------------------------------------------------------------------------------------------------------------------------------------------------------------------------------------------------------------------------------------------------------------------------------------------------------------------------------------------------------------------------------------------------------------------------------------------------------------------------------------------------------------------------------------------------------------------------------------------------------------------------------------------------------------------------------------------------------------------------------------------------------------------------------------------------------------------------------------------------------------------------------------------------------------------------------------------------------------------------------------------------|----------------------------------|---------------------------------------|
| ur products are hand finished to ensure an other intensity of the may                                                                                                                                                                                                                                                                                                                                                                                                                                                                                                                                                                                                                                                                                                                                                                                                                                                                                                                                                                                                                                                                                                                                                                                                                                                                                                                                                                                                                                                                                                                                                                                                                                                                                                                                                                                                                                                                                                                                                                                                                                                          | Finishes: Brass, Pewter, Copper. | Shade Diameter: 20 cm / 8"            |
| Ithentic vintage look and therefore the may                                                                                                                                                                                                                                                                                                                                                                                                                                                                                                                                                                                                                                                                                                                                                                                                                                                                                                                                                                                                                                                                                                                                                                                                                                                                                                                                                                                                                                                                                                                                                                                                                                                                                                                                                                                                                                                                                                                                                                                                                                                                                    | _                                | Shade Height (no holder): 7 cm / 2.6" |
| ny signity from those shown in the images.                                                                                                                                                                                                                                                                                                                                                                                                                                                                                                                                                                                                                                                                                                                                                                                                                                                                                                                                                                                                                                                                                                                                                                                                                                                                                                                                                                                                                                                                                                                                                                                                                                                                                                                                                                                                                                                                                                                                                                                                                                                                                     |                                  |                                       |
| nade weight: 0.2 kg                                                                                                                                                                                                                                                                                                                                                                                                                                                                                                                                                                                                                                                                                                                                                                                                                                                                                                                                                                                                                                                                                                                                                                                                                                                                                                                                                                                                                                                                                                                                                                                                                                                                                                                                                                                                                                                                                                                                                                                                                                                                                                            |                                  |                                       |
|                                                                                                                                                                                                                                                                                                                                                                                                                                                                                                                                                                                                                                                                                                                                                                                                                                                                                                                                                                                                                                                                                                                                                                                                                                                                                                                                                                                                                                                                                                                                                                                                                                                                                                                                                                                                                                                                                                                                                                                                                                                                                                                                |                                  |                                       |
|                                                                                                                                                                                                                                                                                                                                                                                                                                                                                                                                                                                                                                                                                                                                                                                                                                                                                                                                                                                                                                                                                                                                                                                                                                                                                                                                                                                                                                                                                                                                                                                                                                                                                                                                                                                                                                                                                                                                                                                                                                                                                                                                |                                  | 1                                     |