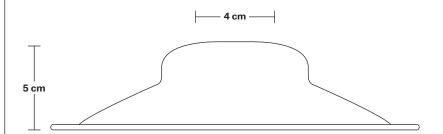

## Flat - 8 Inch - Shade Only

Product Code: F8-SO

H: 5 cm x W: 21 cm x D: 21 cm

| SPECIFICATIONS                                                                             | INFORMATION                      | DIMENSIONS                          |
|--------------------------------------------------------------------------------------------|----------------------------------|-------------------------------------|
| We meet all UK and EU lighting and safety regulations.                                     | Finishes: Brass, Pewter, Copper. | Shade Diameter: 21 cm / 8.2"        |
| Our products are hand finished to ensure an                                                | _                                | Shade Height (no holder): 5 cm / 2" |
| authentic vintage look and therefore the may wary slightly from those shown in the images. |                                  |                                     |
| Shade weight: 0.3 kg                                                                       | _                                |                                     |
|                                                                                            | _                                |                                     |
|                                                                                            |                                  | _                                   |
|                                                                                            | - INDUSTVILLE                    |                                     |