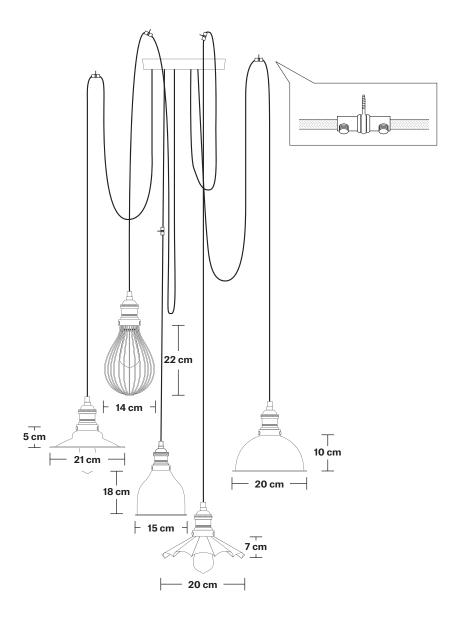

#### Brooklyn 5 Wire Pendant - Including Shades

Product Code: BR-5WP-MSO

#### SPECIFICATIONS INFORMATION

We meet all UK and EU lighting and safety regulations.

Our products are hand finished to ensure an authentic vintage look and therefore the may vary slightly from those shown in the images.

**Bulb required:** Standard screw (E27) fitting, max 40W.

Weight: 4 kg

Finishes: Brass, Pewter, Copper.

Ready to be installed, installation required.

Wall mount screws not included.

Holders available: Brass, Pewter, Copper

Ceiling rose: Pewter.

**DIMENSIONS** 

Holder Diameter: 6 cm / 2.4"

Holder Height: 11 cm / 4.3"

Ceiling Rose Diameter: 20.5 cm / 8.1"

Ceiling Rose Height: 2 cm / 0.8"

INDUSTVILLE