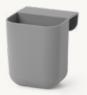

#### LITTLE ARCHITECT POCKET - SMALL

H: 10 x W: 8 x D: 8.5 cm H: 3.9 x W: 3.1 x D: 3.3 in 100% silicone Material: Care: Wipe with a damp cloth

Info:

CE-tested Collaboration with Says Who Design: Collabo Net. weight: 0.1 kg

#### LITTLE ARCHITECT POCKET - LARGE

H: 10 x W: 16.5 x D: 8.5 cm H: 3.9 x W: 6.5 x D: 3.3 in 100% silicone Material: Care: Wipe with a damp cloth

Info:

CE-tested Collaboration with Says Who

Design: Collabo Net. weight: 0.3 kg Packsize: 4