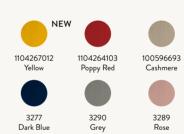

#### PRODUCT INFO

**Product type:** Kids furniture for indoor use only

Country of origin: China

Material: Furniture: FSC™ certified solid ash wood

and ash veneer with MFD core.

Pockets: 100% silicone

Colours: Yellow

Poppy Red Dark Blue Cashmere Rose Grey

**Dimensions:** See next pages

Weight: See next pages

Assembly: Manual included in box

**Safety:** Do not stand on the chairs, stools or benches and

when sitting do not tilt them either. To prevent potential injuries and structural failures, the Little Architect products should not be used for other than