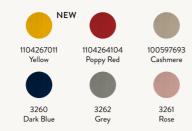

#### PRODUCT INFO

**Product type:** Kids furniture for indoor use only

Country of origin: China

Material: Furniture: FSC™ certified solid ash wood

and ash veneer with MFD core.

Pockets: 100% silicone

Colours: Yellow

Poppy Red Dark Blue Cashmere Rose Grey

**Dimensions:** See next pages

Weight: See next pages

Assembly: Manual included in box

**Safety:** Do not stand on the chairs, stools or benches and

when sitting do not tilt them either. To prevent potential injuries and structural failures, the Little Architect products should not be used for other than