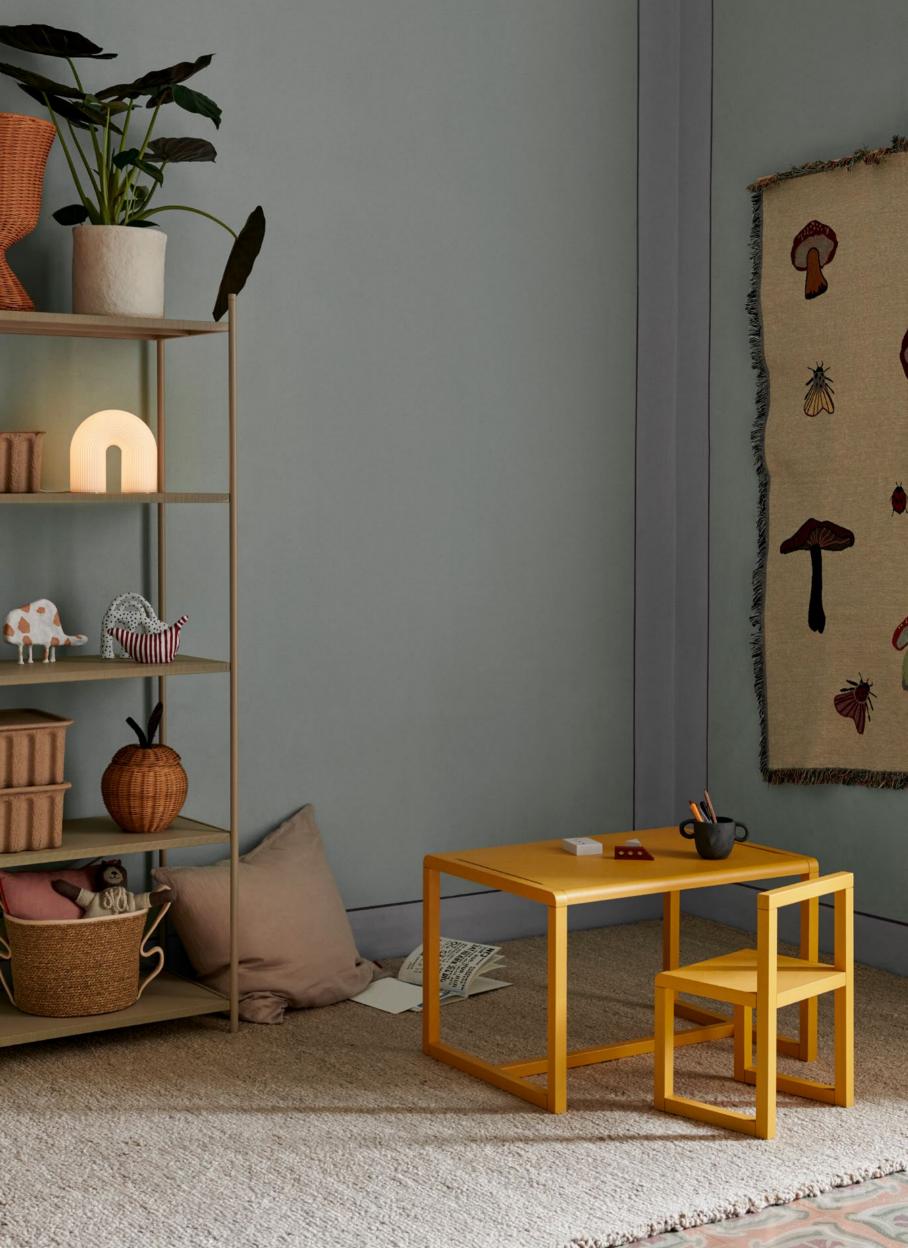

#### LITTLE ARCHITECT TABLE

Size: H: 48 x W: 76 x D: 55 cm

H: 18.9 x W: 29.9 x D: 21.7 in Solid ash wood and ash veneer with MDF core. FSC<sup>TM</sup> certified

Wipe with a damp cloth
Delivered flatpacked and unassembled.
CE-tested. Registered design
Collaboration with Says Who Info:

Design: Collab Net. weight: 6.1 kg Packsize: 1

3273 Grey

3274 Grey