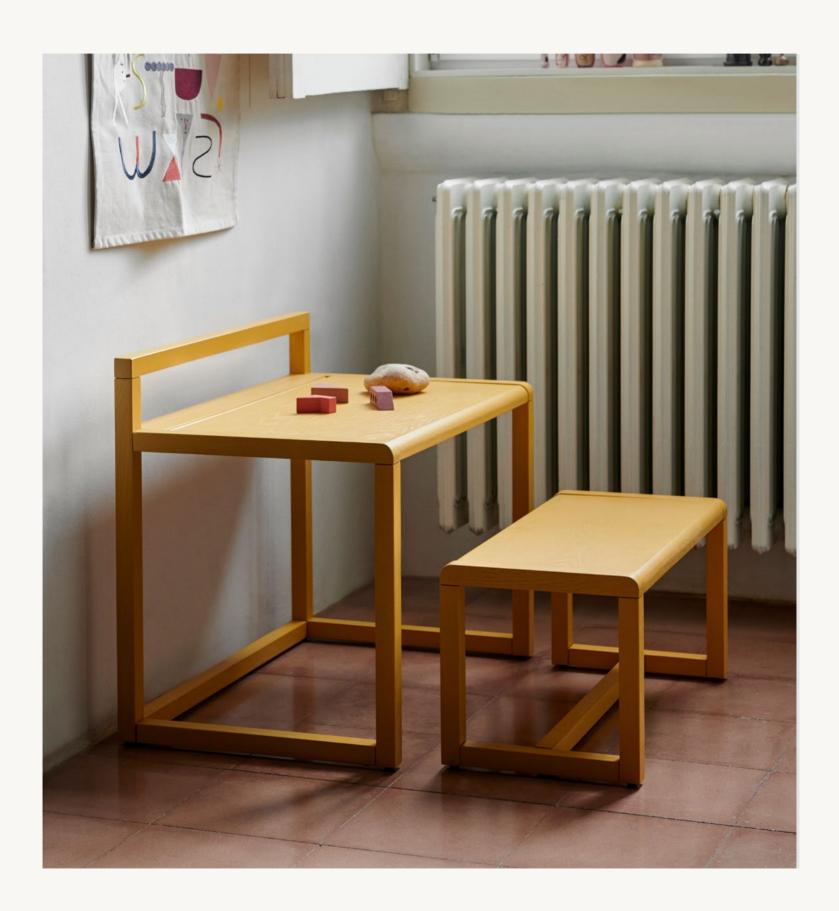

#### LITTLE ARCHITECT DESK

#### LITTLE ARCHITECT BENCH

#### LITTLE ARCHITECT DESK

 $H: 60 \times W: 70 \times D: 45 \text{ cm}$ H: 23.6 x W: 27.6 x D: 17.7 in Solid ash wood and ash veneer with Material:

 $\mathsf{MDF}\,\mathsf{core}.\,\mathsf{FSC}^{\mathsf{TM}}\,\mathsf{certified}$ 

Wipe with a damp cloth
Delivered flatpacked and unassembled. Care Info:

CE-tested. Registered design Collaboration with Says Who

Net. weight: 5.7 kg Packsize:

NEW

1104264101

100595693

Cashmere

1104267009