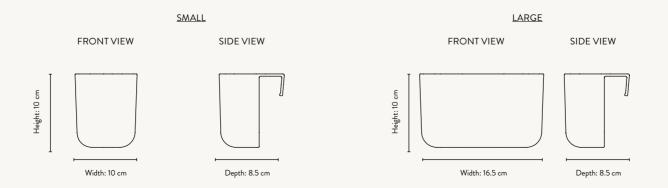

#### LITTLE ARCHITECT POCKET - SMALL

H: 10 x W: 8 x D: 8.5 cm H: 3.9 x W: 3.1 x D: 3.3 in 100% silicone Material: Care: Wipe with a damp cloth

Info:

CE-tested Collaboration with Says Who Design: Collabo Net. weight: 0.1 kg

#### LITTLE ARCHITECT POCKET - LARGE

H: 10 x W: 16.5 x D: 8.5 cm H: 3.9 x W: 6.5 x D: 3.3 in 100% silicone Material: Care: Wipe with a damp cloth

Info:

CE-tested Collaboration with Says Who

Design: Collabo Net. weight: 0.3 kg Packsize: 4