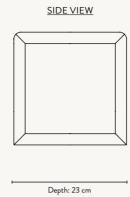

#### LITTLE ARCHITECT STOOL

H:  $23 \times W$ :  $33 \times D$ : 23 cmH: 9.1 x W: 13 x D: 9.1 in Solid ash wood and ash veneer with Material:

 $\mathsf{MDF}\ \mathsf{core}.\ \mathsf{FSC}^{\mathsf{TM}}\ \mathsf{certified}$ 

Wipe with a damp cloth Delivered assembled. CE-tested. Care: Info:

Registered design
Collaboration with Says Who Design:

Net. weight: 1.3 kg Packsize:

Material: