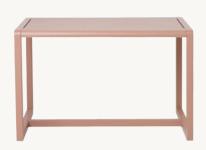

#### LITTLE ARCHITECT DESK

 $H: 60 \times W: 70 \times D: 45 \text{ cm}$ H: 23.6 x W: 27.6 x D: 17.7 in Solid ash wood and ash veneer with Material:

 $\mathsf{MDF}\,\mathsf{core}.\,\mathsf{FSC}^{\mathsf{TM}}\,\mathsf{certified}$ 

Wipe with a damp cloth
Delivered flatpacked and unassembled. Care Info:

CE-tested. Registered design Collaboration with Says Who

Net. weight: 5.7 kg Packsize:

NEW

1104264101

100595693

Cashmere

1104267009