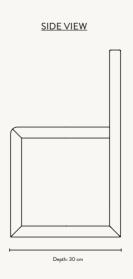

### LITTLE ARCHITECT CHAIR

H: 51 x W: 32 x D: 30 cm Size:

H: 20.1 x W: 12.6 x D: 11.8 in Solid ash wood and ash veneer with MDF core.  $\mathsf{FSC}^\mathsf{TM}$  certified

Wipe with a damp cloth Info: Delivered assembled. CE-tested.

Registered design Collaboration with Says Who Design:

Net. weight: 2.5 kg Packsize: 1

Material: