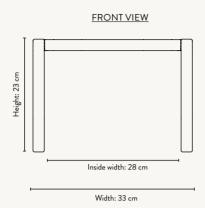

#### LITTLE ARCHITECT BENCH

H: 30 x W: 62 x D: 30 cm Size:

H: 11.8 x W: 24.4 x D: 11.8 in

Solid ash wood and ash veneer with MDF core.  $\mathsf{FSC}^\mathsf{TM}$  certified Material:

Wipe with a damp cloth
Delivered flatpacked and unassembled. Info:

CE-tested. Registered design Collaboration with Says Who

Design: Net. weight: 3.5 kg Packsize: