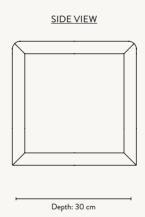

#### LITTLE ARCHITECT TABLE

Size: H: 48 x W: 76 x D: 55 cm

H: 18.9 x W: 29.9 x D: 21.7 in Solid ash wood and ash veneer with MDF core. FSC<sup>TM</sup> certified

Wipe with a damp cloth
Delivered flatpacked and unassembled.
CE-tested. Registered design
Collaboration with Says Who Info: