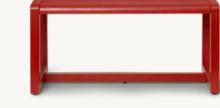

#### LITTLE ARCHITECT BENCH

#### LITTLE ARCHITECT BENCH

H: 30 x W: 62 x D: 30 cm Size:

H: 11.8 x W: 24.4 x D: 11.8 in

Solid ash wood and ash veneer with MDF core.  $\mathsf{FSC}^\mathsf{TM}$  certified Material:

Wipe with a damp cloth
Delivered flatpacked and unassembled. Info:

CE-tested. Registered design Collaboration with Says Who

Design: Net. weight: 3.5 kg Packsize: