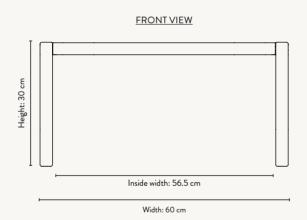

#### LITTLE ARCHITECT TABLE

Size: H: 48 x W: 76 x D: 55 cm

H: 18.9 x W: 29.9 x D: 21.7 in Solid ash wood and ash veneer with MDF core. FSC<sup>TM</sup> certified

Wipe with a damp cloth
Delivered flatpacked and unassembled.
CE-tested. Registered design
Collaboration with Says Who Info: