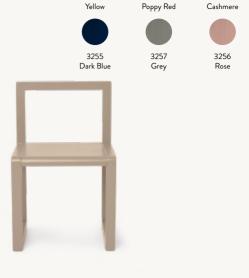

#### LITTLE ARCHITECT CHAIR

### LITTLE ARCHITECT CHAIR

H: 51 x W: 32 x D: 30 cm Size:

H: 20.1 x W: 12.6 x D: 11.8 in Solid ash wood and ash veneer with MDF core.  $\mathsf{FSC}^\mathsf{TM}$  certified

Wipe with a damp cloth Info: Delivered assembled. CE-tested.

Registered design Collaboration with Says Who Design:

Net. weight: 2.5 kg Packsize: 1

Material: