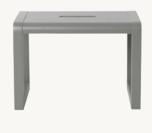

#### LITTLE ARCHITECT STOOL

#### LITTLE ARCHITECT STOOL

H:  $23 \times W$ :  $33 \times D$ : 23 cmH: 9.1 x W: 13 x D: 9.1 in Solid ash wood and ash veneer with Material:

 $\mathsf{MDF}\ \mathsf{core}.\ \mathsf{FSC}^{\mathsf{TM}}\ \mathsf{certified}$ 

Wipe with a damp cloth Delivered assembled. CE-tested. Care: Info:

Registered design
Collaboration with Says Who Design:

Net. weight: 1.3 kg Packsize:

Material: