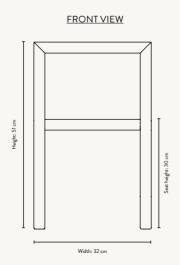

### LITTLE ARCHITECT CHAIR

H: 51 x W: 32 x D: 30 cm Size:

H: 20.1 x W: 12.6 x D: 11.8 in Solid ash wood and ash veneer with MDF core.  $\mathsf{FSC}^\mathsf{TM}$  certified

Wipe with a damp cloth Info: Delivered assembled. CE-tested.

Registered design Collaboration with Says Who Design:

Net. weight: 2.5 kg Packsize: 1

Material: