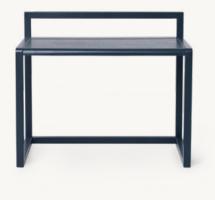

#### LITTLE ARCHITECT DESK

#### LITTLE ARCHITECT DESK

 $H: 60 \times W: 70 \times D: 45 \text{ cm}$ H: 23.6 x W: 27.6 x D: 17.7 in Solid ash wood and ash veneer with Material:

 $\mathsf{MDF}\,\mathsf{core}.\,\mathsf{FSC}^{\mathsf{TM}}\,\mathsf{certified}$ 

Wipe with a damp cloth
Delivered flatpacked and unassembled. Care Info:

CE-tested. Registered design Collaboration with Says Who

Net. weight: 5.7 kg Packsize:

NEW

1104264101

100595693

Cashmere

1104267009