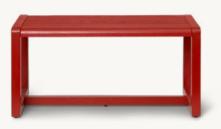

#### LITTLE ARCHITECT BENCH

#### LITTLE ARCHITECT BENCH

H: 30 x W: 62 x D: 30 cm Size:

H: 11.8 x W: 24.4 x D: 11.8 in

Solid ash wood and ash veneer with MDF core.  $\mathsf{FSC}^\mathsf{TM}$  certified Material:

Wipe with a damp cloth
Delivered flatpacked and unassembled. Info:

CE-tested. Registered design Collaboration with Says Who

Design: Net. weight: 3.5 kg Packsize: