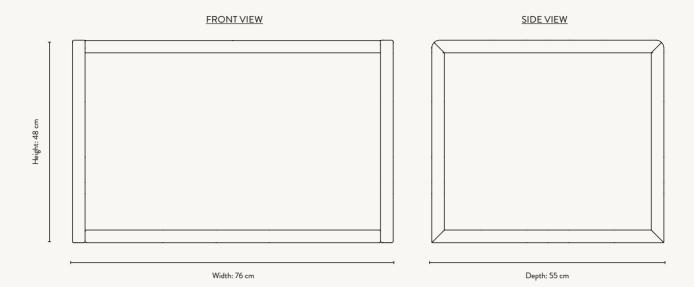

#### LITTLE ARCHITECT TABLE

Size: H: 48 x W: 76 x D: 55 cm

H: 18.9 x W: 29.9 x D: 21.7 in Solid ash wood and ash veneer with MDF core. FSC<sup>TM</sup> certified

Wipe with a damp cloth
Delivered flatpacked and unassembled.
CE-tested. Registered design
Collaboration with Says Who Info:

Design: Collab Net. weight: 6.1 kg Packsize: 1

3273 Grey

3274 Grey