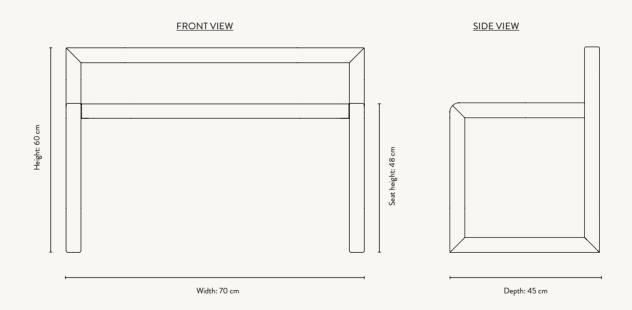

#### LITTLE ARCHITECT DESK

 $H: 60 \times W: 70 \times D: 45 \text{ cm}$ H: 23.6 x W: 27.6 x D: 17.7 in Solid ash wood and ash veneer with Material:

 $\mathsf{MDF}\,\mathsf{core}.\,\mathsf{FSC}^{\mathsf{TM}}\,\mathsf{certified}$ 

Wipe with a damp cloth
Delivered flatpacked and unassembled. Care Info:

CE-tested. Registered design Collaboration with Says Who

Net. weight: 5.7 kg Packsize:

NEW

1104264101

100595693

Cashmere

1104267009