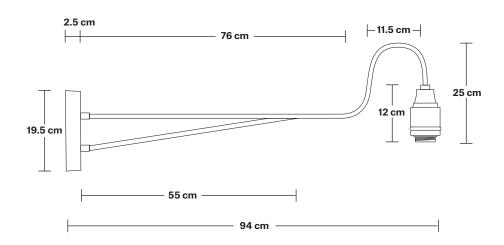

## Long Arm Wall Holder

| SPECIFICATIONS                                                                                                                                                                                                                                        | INFORMATION                                   | DIMENSIONS                                          |
|-------------------------------------------------------------------------------------------------------------------------------------------------------------------------------------------------------------------------------------------------------|-----------------------------------------------|-----------------------------------------------------|
| We meet all UK and EU lighting and safety regulations.  Our products are hand finished to ensure an authentic vintage look and therefore the may vary slightly from those shown in the images.  Bulb required: Standard screw (E27) fitting, max 40W. | Product Code: LA-WL-P                         | <b>H:</b> 25 cm x <b>W:</b> 10 cm x <b>D:</b> 94 cm |
|                                                                                                                                                                                                                                                       | Ready to be installed, installation required. | Holder Diameter: 94 cm / 37"                        |
|                                                                                                                                                                                                                                                       | Wall mount screws not included.               | Holder Height: 25 cm / 9.8"                         |
|                                                                                                                                                                                                                                                       | - Wall Rose: Pewter.                          | Wall Plate Height: 19.5 cm / 7.6'                   |
|                                                                                                                                                                                                                                                       |                                               | Wall Plate Width: 10 cm / 3.9"                      |
| Weight: 1.5 kg                                                                                                                                                                                                                                        | _                                             | Wall Plate Depth: 2.5 cm / 0.9"                     |