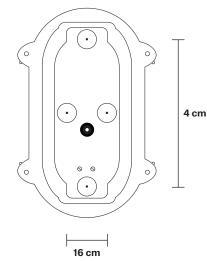

Wall mount screws not included.

IP rating: IP65 with glass

Shade Diameter: 14.5 cm / 5.7" Shade Height (no holder): 22 cm / 8.7"

Depth: 15 cm / 5.9"

Depth including feet: 17.5 cm / 6.9"

BULKHEAD

IP rating: IP65 with glass

Shade Diameter: 14.5 cm / 5.7" Shade Height (no holder): 22 cm / 8.7" Depth: 15 cm / 5.9"

Depth including feet: 16.5 cm / 6.5"

PRODUCT CODES