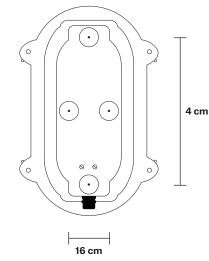

Wall mount screws not included.

IP rating: IP65 with glass

Shade Diameter: 14.5 cm / 5.7" Shade Height (no holder): 22 cm / 8.7"

Depth: 15 cm / 5.9"

Depth including feet: 17.5 cm / 6.9"

BULKHEAD

IP rating: IP65 with glass

Shade Diameter: 14.5 cm / 5.7" Shade Height (no holder): 22 cm / 8.7" Depth: 15 cm / 5.9"

Depth including feet: 16.5 cm / 6.5"

PRODUCT CODES