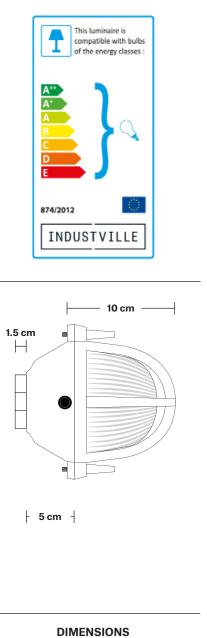

Wall mount screws not included.

IP rating: IP65 with glass

Shade Diameter: 14.5 cm / 5.7" Shade Height (no holder): 22 cm / 8.7"

Depth: 15 cm / 5.9"

Depth including feet: 17.5 cm / 6.9"

BULKHEAD

IP rating: IP65 with glass

Shade Diameter: 14.5 cm / 5.7" Shade Height (no holder): 22 cm / 8.7" Depth: 15 cm / 5.9"

Depth including feet: 16.5 cm / 6.5"

PRODUCT CODES