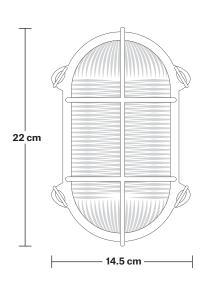

# Bulkhead Outdoor & Bathroom Oval Light 6 Inch - Side Wiring

Product Code: BK-IP65-OWL6-GN-SW

H: 22 cm x W: 14.5 cm x D: 16.5 cm

IP rating: IP65 with glass

Shade Diameter: 14.5 cm / 5.7" Shade Height (no holder): 22 cm / 8.7" Depth: 15 cm / 5.9"

Depth including feet: 16.5 cm / 6.5"

PRODUCT CODES