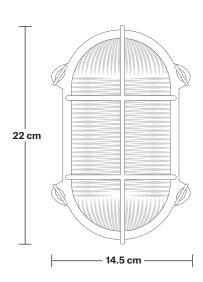

# Bulkhead Outdoor & Bathroom Oval Light 6 Inch - Back Wiring

Product Code: BK-IP65-OWL6-BW

H: 22 cm x W: 14.5 cm x D: 17.5 cm

Wall mount screws not included.

IP rating: IP65 with glass

Shade Diameter: 14.5 cm / 5.7" Shade Height (no holder): 22 cm / 8.7"

Depth: 15 cm / 5.9"

Depth including feet: 17.5 cm / 6.9"

BULKHEAD

IP rating: IP65 with glass

Shade Diameter: 14.5 cm / 5.7" Shade Height (no holder): 22 cm / 8.7" Depth: 15 cm / 5.9"

Depth including feet: 16.5 cm / 6.5"

PRODUCT CODES