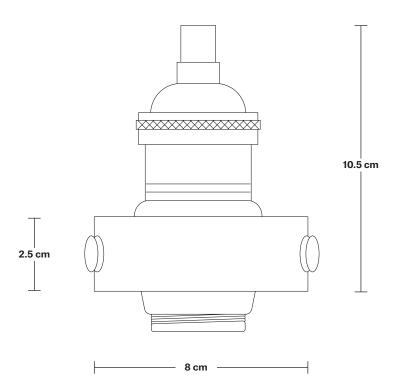

## Brooklyn ES E27 Large Glass Bulb Holder

| SPECIFICATIONS                                                                                                                                                                                 | INFORMATION                                   | DIMENSIONS                                          |
|------------------------------------------------------------------------------------------------------------------------------------------------------------------------------------------------|-----------------------------------------------|-----------------------------------------------------|
| We meet all UK and EU lighting and safety regulations.  Our products are hand finished to ensure an authentic vintage look and therefore the may vary slightly from those shown in the images. | Product Code: BR-GLBH                         | <b>H:</b> 10.5 cm x <b>W:</b> 8 cm x <b>D:</b> 8 cm |
|                                                                                                                                                                                                | Finishes: Brass, Pewter, Copper.              | Holder Diameter: 8 cm / 3.1"                        |
|                                                                                                                                                                                                | Ready to be installed, installation required. | Holder Height: 10.5 cm / 4.1"                       |
| Bulb required: Standard screw (E27) fitting, nax 40W.                                                                                                                                          |                                               |                                                     |
| Weight: 0.3 kg                                                                                                                                                                                 | -                                             |                                                     |