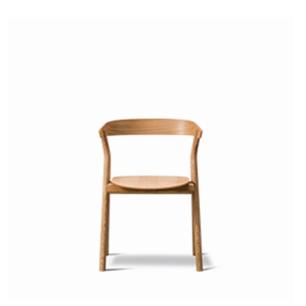

## Yksi

By Thau & Kallio, 2018

| Model               | 3340 - YKSI chair                                                                                                                                                                                                                                            |
|---------------------|--------------------------------------------------------------------------------------------------------------------------------------------------------------------------------------------------------------------------------------------------------------|
| About               | Yksi is available with a comfortable seat upholstery<br>and two chairs can be stacked for compact storage<br>making it a perfect choice from residential homes<br>and professional workspaces to cafes and<br>restaurants.                                   |
| Product group       | Chairs & stools                                                                                                                                                                                                                                              |
| Stackability        | Floor: 2                                                                                                                                                                                                                                                     |
| Measurements        | 21.26" W x 18.90" D x 29.92" H<br>Seat: 18.11" H                                                                                                                                                                                                             |
| Weight              | 5,1 kg                                                                                                                                                                                                                                                       |
| Materials           | Frame of solid oak. Seat and arm/ backrests in moulded plywood. Plywood has beech core with oak top veneer.                                                                                                                                                  |
| Accessories         | Quick click glides with or without felt                                                                                                                                                                                                                      |
| Test & certificates | EN 1022:2005, EN 16139:2013 (L1)                                                                                                                                                                                                                             |
| Guarantee           | Fredericia Furniture A/S offers a 7 year guarantee<br>against manufacturing defects in standard products<br>(materials and construction). Wear and damage to<br>covers, surface treatment, inappropiate use and the<br>like are not covered by the warranty. |
| Download            | Click here to download images, architect files at our partner portal.                                                                                                                                                                                        |