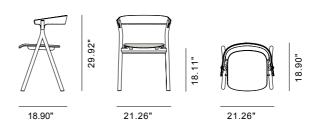

## DRAWING

## Yksi

By Thau & Kallio, 2018

| Model               | 3340 - YKSI chair                                                                                                                                                                                                                                            |
|---------------------|--------------------------------------------------------------------------------------------------------------------------------------------------------------------------------------------------------------------------------------------------------------|
| About               | Yksi is available with a comfortable seat upholstery<br>and two chairs can be stacked for compact storage<br>making it a perfect choice from residential homes<br>and professional workspaces to cafes and<br>restaurants.                                   |
| Product group       | Chairs & stools                                                                                                                                                                                                                                              |
| Stackability        | Floor: 2                                                                                                                                                                                                                                                     |
| Measurements        | 21.26" W x 18.90" D x 29.92" H<br>Seat: 18.11" H                                                                                                                                                                                                             |
| Weight              | 5,1 kg                                                                                                                                                                                                                                                       |
| Materials           | Frame of solid oak. Seat and arm/ backrests in moulded plywood. Plywood has beech core with oak top veneer.                                                                                                                                                  |
| Accessories         | Quick click glides with or without felt                                                                                                                                                                                                                      |
| Test & certificates | EN 1022:2005, EN 16139:2013 (L1)                                                                                                                                                                                                                             |
| Guarantee           | Fredericia Furniture A/S offers a 7 year guarantee<br>against manufacturing defects in standard products<br>(materials and construction). Wear and damage to<br>covers, surface treatment, inappropiate use and the<br>like are not covered by the warranty. |
| Download            | Click here to download images, architect files at our partner portal.                                                                                                                                                                                        |