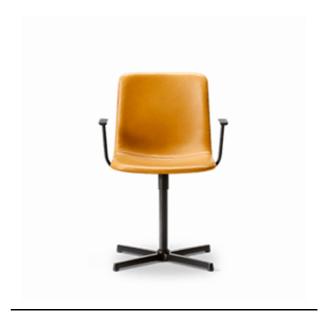

## Pato Executive

By Welling / Ludvik, 2015

| Model         | 4052 - PATO EXECUTIVE, fully upholstered, armchair, swivel X-base                                                                                                                                                                                   |
|---------------|-----------------------------------------------------------------------------------------------------------------------------------------------------------------------------------------------------------------------------------------------------|
| About         | Full upholstered conference chair with arms, mounted on a 4-point swivel base. The chair has a higher back than the standard Pato shell, giving a powerful visual character. Pato Executive is a natural choice for a meeting and conference chair. |
| Product group | Chairs & stools                                                                                                                                                                                                                                     |
| Measurements  | 24.8" W x 21.85" D x 34.06" H<br>Seat: 19.09" H                                                                                                                                                                                                     |
| Weight        | 10,5 kg                                                                                                                                                                                                                                             |
| Materials     | Inner shell of plywood. Upholstered with CMHR or HR foam and covered in fabric or leather. 4-star revolving steel base, chromed or powder coated. Plastic glides. Arms of rubber on steel frame.                                                    |
| Accessories   | Glides with felt, Wheels: chrome or black                                                                                                                                                                                                           |
| Test          | FSC® certified<br>EN 1022:2005, EN 16139:2013 (L1)                                                                                                                                                                                                  |
| Guarantee     | Fredericia Furniture A/S offers a 7 year guarantee against manufacturing defects in standard products (materials and construction). Wear and damage to covers, surface treatment, inappropiate use and the like are not covered by the warranty.    |
| Download      | Click here to download images, architect files at                                                                                                                                                                                                   |