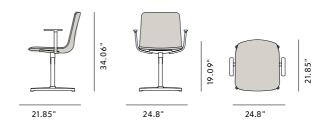

## DRAWING

## Pato Executive

By Welling / Ludvik, 2015

| Model         | 4052 - PATO EXECUTIVE, fully upholstered, armchair, swivel X-base                                                                                                                                                                                   |
|---------------|-----------------------------------------------------------------------------------------------------------------------------------------------------------------------------------------------------------------------------------------------------|
| About         | Full upholstered conference chair with arms, mounted on a 4-point swivel base. The chair has a higher back than the standard Pato shell, giving a powerful visual character. Pato Executive is a natural choice for a meeting and conference chair. |
| Product group | Chairs & stools                                                                                                                                                                                                                                     |
| Measurements  | 24.8" W x 21.85" D x 34.06" H<br>Seat: 19.09" H                                                                                                                                                                                                     |
| Weight        | 10,5 kg                                                                                                                                                                                                                                             |
| Materials     | Inner shell of plywood. Upholstered with CMHR or HR foam and covered in fabric or leather. 4-star revolving steel base, chromed or powder coated. Plastic glides. Arms of rubber on steel frame.                                                    |
| Accessories   | Glides with felt, Wheels: chrome or black                                                                                                                                                                                                           |
| Test          | FSC® certified<br>EN 1022:2005, EN 16139:2013 (L1)                                                                                                                                                                                                  |
| Guarantee     | Fredericia Furniture A/S offers a 7 year guarantee against manufacturing defects in standard products (materials and construction). Wear and damage to covers, surface treatment, inappropiate use and the like are not covered by the warranty.    |
| Download      | Click here to download images, architect files at                                                                                                                                                                                                   |