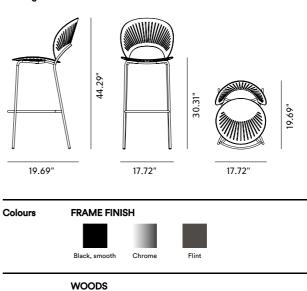

## **Trinidad Barstool**

| By Nanna Ditzel, 1998 Starting at LIST \$1,665 |                                                                                                                                                                                                   |                                                                                                                                        |
|------------------------------------------------|---------------------------------------------------------------------------------------------------------------------------------------------------------------------------------------------------|----------------------------------------------------------------------------------------------------------------------------------------|
| Model                                          | 3401 - TRINIDAD barstool, seat upholstered                                                                                                                                                        |                                                                                                                                        |
| About                                          | In 1998, Ditzel added a barstool version to her<br>award-winning Trinidad series. The sliced and<br>curved back shell provides unparalleled seating<br>comfort. Optional seat upholstery.         |                                                                                                                                        |
| Product group                                  | Chairs & stools                                                                                                                                                                                   |                                                                                                                                        |
| Measurements                                   | 17.72" W x 19.69" D x 44.29" H<br>Seat: 30.71" H                                                                                                                                                  |                                                                                                                                        |
| Weight                                         | 5,5 kg                                                                                                                                                                                            |                                                                                                                                        |
| Materials                                      | Frame of steel tube. Seat a<br>plywood where the back h<br>Plywood has beechcore w<br>woods. Seat and back mou<br>removable mounted plywo<br>with CMHR or HR foam ar<br>leather. Legs are mounted | has CNC-milled cut-outs.<br>ith a range of top veneer<br>unted with rivets. Non-<br>bod seatpad upholstered<br>ad covered in fabric or |
| Accessories                                    | Glides with felt, Chair suspensions (8102)                                                                                                                                                        |                                                                                                                                        |
| Guarantee                                      | Fredericia Furniture A/S or<br>guarantee against manufa<br>standard products (materi<br>Wear and damage to cove<br>inappropiate use and the I<br>warranty.                                        | cturing defects in<br>als and construction).<br>rs, surface treatment,                                                                 |
| Download                                       | Download images, architect files at our partner<br>portal on www.fredericia.com                                                                                                                   |                                                                                                                                        |