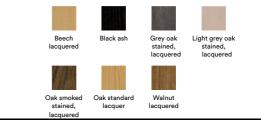

## **Trinidad Barstool**

| By Nanna Ditzel, 1998 Starting at LIST \$1,665 |                                                                                                                                                                                                   |                                                                                                                                        |
|------------------------------------------------|---------------------------------------------------------------------------------------------------------------------------------------------------------------------------------------------------|----------------------------------------------------------------------------------------------------------------------------------------|
| Model                                          | 3401 - TRINIDAD barstool, seat upholstered                                                                                                                                                        |                                                                                                                                        |
| About                                          | In 1998, Ditzel added a barstool version to her<br>award-winning Trinidad series. The sliced and<br>curved back shell provides unparalleled seating<br>comfort. Optional seat upholstery.         |                                                                                                                                        |
| Product group                                  | Chairs & stools                                                                                                                                                                                   |                                                                                                                                        |
| Measurements                                   | 17.72" W x 19.69" D x 44.29" H<br>Seat: 30.71" H                                                                                                                                                  |                                                                                                                                        |
| Weight                                         | 5,5 kg                                                                                                                                                                                            |                                                                                                                                        |
| Materials                                      | Frame of steel tube. Seat a<br>plywood where the back h<br>Plywood has beechcore w<br>woods. Seat and back mou<br>removable mounted plywo<br>with CMHR or HR foam ar<br>leather. Legs are mounted | has CNC-milled cut-outs.<br>ith a range of top veneer<br>unted with rivets. Non-<br>bod seatpad upholstered<br>ad covered in fabric or |
| Accessories                                    | Glides with felt, Chair suspensions (8102)                                                                                                                                                        |                                                                                                                                        |
| Guarantee                                      | Fredericia Furniture A/S or<br>guarantee against manufa<br>standard products (materi<br>Wear and damage to cove<br>inappropiate use and the I<br>warranty.                                        | cturing defects in<br>als and construction).<br>rs, surface treatment,                                                                 |
| Download                                       | Download images, architect files at our partner<br>portal on www.fredericia.com                                                                                                                   |                                                                                                                                        |