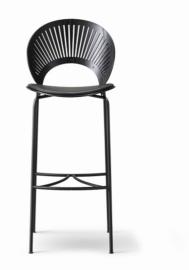

## **Trinidad Barstool**

| By Nanna Ditzel, 1998 Starting at LIST \$1,665 |                                                                                                                                                                                                   |                                                                                                                                        |
|------------------------------------------------|---------------------------------------------------------------------------------------------------------------------------------------------------------------------------------------------------|----------------------------------------------------------------------------------------------------------------------------------------|
| Model                                          | 3401 - TRINIDAD barstool, seat upholstered                                                                                                                                                        |                                                                                                                                        |
| About                                          | In 1998, Ditzel added a barstool version to her<br>award-winning Trinidad series. The sliced and<br>curved back shell provides unparalleled seating<br>comfort. Optional seat upholstery.         |                                                                                                                                        |
| Product group                                  | Chairs & stools                                                                                                                                                                                   |                                                                                                                                        |
| Measurements                                   | 17.72" W x 19.69" D x 44.29" H<br>Seat: 30.71" H                                                                                                                                                  |                                                                                                                                        |
| Weight                                         | 5,5 kg                                                                                                                                                                                            |                                                                                                                                        |
| Materials                                      | Frame of steel tube. Seat a<br>plywood where the back h<br>Plywood has beechcore w<br>woods. Seat and back mou<br>removable mounted plywo<br>with CMHR or HR foam ar<br>leather. Legs are mounted | has CNC-milled cut-outs.<br>ith a range of top veneer<br>unted with rivets. Non-<br>bod seatpad upholstered<br>ad covered in fabric or |
| Accessories                                    | Glides with felt, Chair suspensions (8102)                                                                                                                                                        |                                                                                                                                        |
| Guarantee                                      | Fredericia Furniture A/S or<br>guarantee against manufa<br>standard products (materi<br>Wear and damage to cove<br>inappropiate use and the I<br>warranty.                                        | cturing defects in<br>als and construction).<br>rs, surface treatment,                                                                 |
| Download                                       | Download images, architect files at our partner<br>portal on www.fredericia.com                                                                                                                   |                                                                                                                                        |