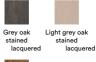

Drawing

Colours FRAME FINISH

WOODS

Beech lacquered

Black, smooth Chrome

Black ash

Oak smoked stained, Oak standard lacquer lacquered

Walnut lacquered