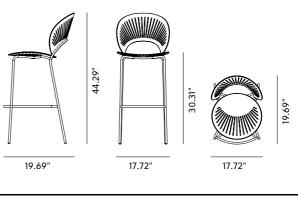

## **Trinidad Barstool**

| By Nanna Ditzel, 1998 Starting at LIST \$1.590 |                                                                                                                                                                                                                                                                    |
|------------------------------------------------|--------------------------------------------------------------------------------------------------------------------------------------------------------------------------------------------------------------------------------------------------------------------|
| Model                                          | 3400 - TRINIDAD barstool                                                                                                                                                                                                                                           |
| About                                          | In 1998, Ditzel added a barstool version to her<br>award-winning Trinidad series. The sliced and<br>curved back shell provides unparalleled seating<br>comfort. Optional seat upholstery.                                                                          |
| Product group                                  | Chairs & stools                                                                                                                                                                                                                                                    |
| Measurements                                   | 17.72" W x 19.69" D x 44.29" H<br>Seat: 30.31" H                                                                                                                                                                                                                   |
| Weight                                         | 5 kg                                                                                                                                                                                                                                                               |
| Materials                                      | Frame of steel tube. Seat and back of moulded<br>plywood with CNC-milled cut-outs. Plywood has<br>beech core with a range of top veneer woods. Seat<br>and back mounted with rivets. Legs are mounted<br>with plastic or felt glides.                              |
| Accessories                                    | Glides with felt, Chair suspensions (8102)                                                                                                                                                                                                                         |
| Guarantee                                      | Fredericia Furniture A/S offers a five-year<br>guarantee against manufacturing defects in<br>standard products (materials and construction).<br>Wear and damage to covers, surface treatment,<br>inappropiate use and the like are not covered by the<br>warranty. |
| Download                                       | Download images, architect files at our partner portal on www.fredericia.com                                                                                                                                                                                       |