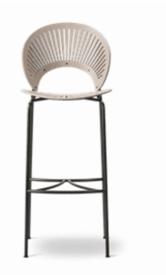

## **Trinidad Barstool**

| By Nanna Ditzel, 1998 Starting at LIST \$1.590 |                                                                                                                                                                                                                                                                    |
|------------------------------------------------|--------------------------------------------------------------------------------------------------------------------------------------------------------------------------------------------------------------------------------------------------------------------|
| Model                                          | 3400 - TRINIDAD barstool                                                                                                                                                                                                                                           |
| About                                          | In 1998, Ditzel added a barstool version to her<br>award-winning Trinidad series. The sliced and<br>curved back shell provides unparalleled seating<br>comfort. Optional seat upholstery.                                                                          |
| Product group                                  | Chairs & stools                                                                                                                                                                                                                                                    |
| Measurements                                   | 17.72" W x 19.69" D x 44.29" H<br>Seat: 30.31" H                                                                                                                                                                                                                   |
| Weight                                         | 5 kg                                                                                                                                                                                                                                                               |
| Materials                                      | Frame of steel tube. Seat and back of moulded<br>plywood with CNC-milled cut-outs. Plywood has<br>beech core with a range of top veneer woods. Seat<br>and back mounted with rivets. Legs are mounted<br>with plastic or felt glides.                              |
| Accessories                                    | Glides with felt, Chair suspensions (8102)                                                                                                                                                                                                                         |
| Guarantee                                      | Fredericia Furniture A/S offers a five-year<br>guarantee against manufacturing defects in<br>standard products (materials and construction).<br>Wear and damage to covers, surface treatment,<br>inappropiate use and the like are not covered by the<br>warranty. |
| Download                                       | Download images, architect files at our partner portal on www.fredericia.com                                                                                                                                                                                       |