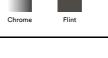

Drawing

Colours FRAME FINISH

WOODS

Beech lacquered

Black, smooth Chrome

Black ash

Oak smoked stained, Oak standard lacquer lacquered

Walnut lacquered