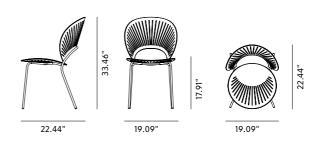

### DRAWING

### Trinidad

By Nanna Ditzel, 1993

| Model               | 3398 - TRINIDAD chair                                                                                                                                                                                                                                             |
|---------------------|-------------------------------------------------------------------------------------------------------------------------------------------------------------------------------------------------------------------------------------------------------------------|
| About               | The precise transparency of the Trinidad chair almost dissolves in a play of light and shadow, yet at the same time gives the chair a strikingly bold voice. The chair without arms is stackable and comes with optional seat upholstery.                         |
| Product group       | Chairs & stools                                                                                                                                                                                                                                                   |
| Stackability        | Floor: 8                                                                                                                                                                                                                                                          |
| Measurements        | 19.09" W x 22.44" D x 33.46" H<br>Seat: 17.91" H                                                                                                                                                                                                                  |
| Cbm                 | 0,4m³ (4 Pcs.)                                                                                                                                                                                                                                                    |
| Weight              | 4 kg                                                                                                                                                                                                                                                              |
| Materials           | Frame of steel tube. Seat and back of moulded plywood with CNC-milled cut-outs. Plywood has beech core with a range of top veneer woods. Seat and back mounted with rivets. Legs are mounted with plastic or felt glides. Metal base is powder coated or chromed. |
| Accessories         | Glides with felt, Coupling (3288), Chair suspensions (8102), Transport trolley (8101)                                                                                                                                                                             |
| Test & certificates | FSC® certified<br>EN 15373:2007 (L3)                                                                                                                                                                                                                              |
| Guarantee           | Fredericia Furniture A/S offers a 7 year guarantee against manufacturing defects in standard products (materials and construction). Wear and damage to covers, surface treatment, inappropiate use and the like are not covered by the warranty.                  |
| Download            | Click here to download images, architect files at                                                                                                                                                                                                                 |