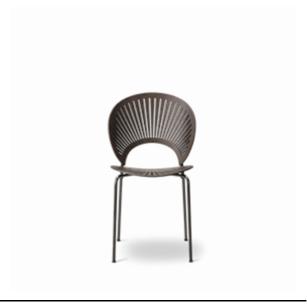

### Trinidad

By Nanna Ditzel, 1993

| Model               | 3398 - TRINIDAD chair                                                                                                                                                                                                                                             |
|---------------------|-------------------------------------------------------------------------------------------------------------------------------------------------------------------------------------------------------------------------------------------------------------------|
| About               | The precise transparency of the Trinidad chair almost dissolves in a play of light and shadow, yet at the same time gives the chair a strikingly bold voice. The chair without arms is stackable and comes with optional seat upholstery.                         |
| Product group       | Chairs & stools                                                                                                                                                                                                                                                   |
| Stackability        | Floor: 8                                                                                                                                                                                                                                                          |
| Measurements        | 19.09" W x 22.44" D x 33.46" H<br>Seat: 17.91" H                                                                                                                                                                                                                  |
| Cbm                 | 0,4m³ (4 Pcs.)                                                                                                                                                                                                                                                    |
| Weight              | 4 kg                                                                                                                                                                                                                                                              |
| Materials           | Frame of steel tube. Seat and back of moulded plywood with CNC-milled cut-outs. Plywood has beech core with a range of top veneer woods. Seat and back mounted with rivets. Legs are mounted with plastic or felt glides. Metal base is powder coated or chromed. |
| Accessories         | Glides with felt, Coupling (3288), Chair suspensions (8102), Transport trolley (8101)                                                                                                                                                                             |
| Test & certificates | FSC® certified<br>EN 15373:2007 (L3)                                                                                                                                                                                                                              |
| Guarantee           | Fredericia Furniture A/S offers a 7 year guarantee against manufacturing defects in standard products (materials and construction). Wear and damage to covers, surface treatment, inappropiate use and the like are not covered by the warranty.                  |
| Download            | Click here to download images, architect files at                                                                                                                                                                                                                 |