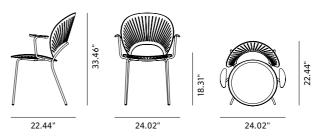

## Trinidad Armchair

By Nanna Ditzel, 1993

| Model               | 3397 - TRINIDAD armchair, seat upholstered                                                                                                                                                                                                                                                           |
|---------------------|------------------------------------------------------------------------------------------------------------------------------------------------------------------------------------------------------------------------------------------------------------------------------------------------------|
| About               | The precise transparency of the Trinidad chair<br>almost dissolves in a play of light and shadow, yet<br>at the same time gives the chair a strikingly bold<br>voice. Trinidad is also available with seat<br>upholstery.                                                                            |
| Product group       | Chairs & stools                                                                                                                                                                                                                                                                                      |
| Measurements        | 24.02" W x 22.44" D x 33.46" H<br>Seat: 18.31" H                                                                                                                                                                                                                                                     |
| Cbm                 | 0,46m³ (2 Pcs.)                                                                                                                                                                                                                                                                                      |
| Weight              | 5,5 kg                                                                                                                                                                                                                                                                                               |
| Materials           | Frame of steel tube. Seat, back and arms of<br>moulded plywood where the back has CNC-milled<br>cut-outs. Plywood has beech core with a range of<br>top veneer woods. Seat and back mounted with<br>rivets. Legs are mounted with plastic or felt glides.<br>Metal base is powder coated or chromed. |
| Test & certificates | FSC® certified                                                                                                                                                                                                                                                                                       |
| Accessories         | Glides with felt, Coupling (3289), Chair suspensions (8102), Transport trolley (8101)                                                                                                                                                                                                                |
| Guarantee           | Fredericia Furniture A/S offers a 7 year guarantee<br>against manufacturing defects in standard products<br>(materials and construction). Wear and damage to<br>covers, surface treatment, inappropriate use and the<br>like are not covered by the warranty.                                        |
| Download            | Click here to download images, architect files at our partner portal.                                                                                                                                                                                                                                |