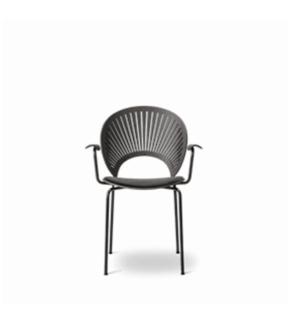

## Trinidad Armchair

By Nanna Ditzel, 1993

| Model               | 3397 - TRINIDAD armchair, seat upholstered                                                                                                                                                                                                                                                           |
|---------------------|------------------------------------------------------------------------------------------------------------------------------------------------------------------------------------------------------------------------------------------------------------------------------------------------------|
| About               | The precise transparency of the Trinidad chair<br>almost dissolves in a play of light and shadow, yet<br>at the same time gives the chair a strikingly bold<br>voice. Trinidad is also available with seat<br>upholstery.                                                                            |
| Product group       | Chairs & stools                                                                                                                                                                                                                                                                                      |
| Measurements        | 24.02" W x 22.44" D x 33.46" H<br>Seat: 18.31" H                                                                                                                                                                                                                                                     |
| Cbm                 | 0,46m³ (2 Pcs.)                                                                                                                                                                                                                                                                                      |
| Weight              | 5,5 kg                                                                                                                                                                                                                                                                                               |
| Materials           | Frame of steel tube. Seat, back and arms of<br>moulded plywood where the back has CNC-milled<br>cut-outs. Plywood has beech core with a range of<br>top veneer woods. Seat and back mounted with<br>rivets. Legs are mounted with plastic or felt glides.<br>Metal base is powder coated or chromed. |
| Test & certificates | FSC® certified                                                                                                                                                                                                                                                                                       |
| Accessories         | Glides with felt, Coupling (3289), Chair suspensions (8102), Transport trolley (8101)                                                                                                                                                                                                                |
| Guarantee           | Fredericia Furniture A/S offers a 7 year guarantee<br>against manufacturing defects in standard products<br>(materials and construction). Wear and damage to<br>covers, surface treatment, inappropriate use and the<br>like are not covered by the warranty.                                        |
| Download            | Click here to download images, architect files at our partner portal.                                                                                                                                                                                                                                |