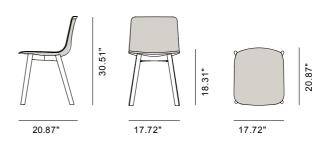

## Pato Wood Base

By Welling / Ludvik, 2016

| Model               | 4222 - PATO Wood Base, fully upholstered, wooden legs                                                                                                                                                                                                         |
|---------------------|---------------------------------------------------------------------------------------------------------------------------------------------------------------------------------------------------------------------------------------------------------------|
| About               | Pato is a carefully crafted chair in eco-friendly<br>polypropylene. It can be tuned from basic to<br>exclusive with optional upholstery. With the solid<br>wood base Pato radiates a warm atmosphere in any<br>environment.                                   |
| Product group       | Chairs & stools                                                                                                                                                                                                                                               |
| Measurements        | 17.72" W x 20.87" D x 30.51" H<br>Seat: 18.31" H                                                                                                                                                                                                              |
| Cbm                 | 0,4m³ (2 Pcs.)                                                                                                                                                                                                                                                |
| Weight              | 5,3 kg                                                                                                                                                                                                                                                        |
| Materials           | Inner shell of recycled 100% polypropylene.<br>Upholstered with CMHR or HR foam and covered in<br>fabric or leather. Legs of solid wood.                                                                                                                      |
| Accessories         | Quick-click glides with plastic or felt. Suspension<br>frames for tables                                                                                                                                                                                      |
| Test & certificates | FSC® certified<br>EN 16139:2013 (L2)                                                                                                                                                                                                                          |
| Guarantee           | Fredericia Furniture A/S offers a 7 year guarantee<br>against manufacturing defects in standard products<br>(materials and construction). Wear and damage to<br>covers, surface treatment, inappropriate use and the<br>like are not covered by the warranty. |
| Download            | Click here to download images, architect files at our partner portal.                                                                                                                                                                                         |