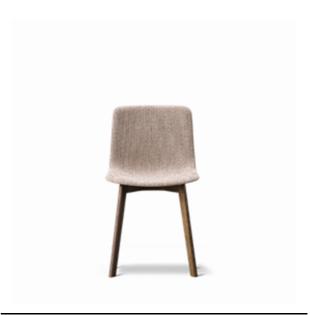

## Pato Wood Base

By Welling / Ludvik, 2016

| Model               | 4222 - PATO Wood Base, fully upholstered, wooden legs                                                                                                                                                                                                         |
|---------------------|---------------------------------------------------------------------------------------------------------------------------------------------------------------------------------------------------------------------------------------------------------------|
| About               | Pato is a carefully crafted chair in eco-friendly<br>polypropylene. It can be tuned from basic to<br>exclusive with optional upholstery. With the solid<br>wood base Pato radiates a warm atmosphere in any<br>environment.                                   |
| Product group       | Chairs & stools                                                                                                                                                                                                                                               |
| Measurements        | 17.72" W x 20.87" D x 30.51" H<br>Seat: 18.31" H                                                                                                                                                                                                              |
| Cbm                 | 0,4m³ (2 Pcs.)                                                                                                                                                                                                                                                |
| Weight              | 5,3 kg                                                                                                                                                                                                                                                        |
| Materials           | Inner shell of recycled 100% polypropylene.<br>Upholstered with CMHR or HR foam and covered in<br>fabric or leather. Legs of solid wood.                                                                                                                      |
| Accessories         | Quick-click glides with plastic or felt. Suspension<br>frames for tables                                                                                                                                                                                      |
| Test & certificates | FSC® certified<br>EN 16139:2013 (L2)                                                                                                                                                                                                                          |
| Guarantee           | Fredericia Furniture A/S offers a 7 year guarantee<br>against manufacturing defects in standard products<br>(materials and construction). Wear and damage to<br>covers, surface treatment, inappropriate use and the<br>like are not covered by the warranty. |
| Download            | Click here to download images, architect files at our partner portal.                                                                                                                                                                                         |