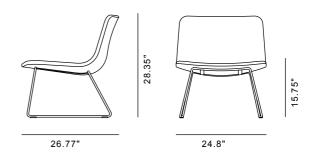

## Pato Lounge Sledge

By Welling / Ludvik, 2016

| Model               | 4372 - PATO Lounge Sledge, fully upholstered, sledge base                                                                                                                                                                                         |
|---------------------|---------------------------------------------------------------------------------------------------------------------------------------------------------------------------------------------------------------------------------------------------|
| About               | Pato Lounge Sledge is a versatile lounge chair that can be used in hotel lobbies, waiting areas and private homes. With padding and upholstery on both seat and back, Pato Lounge is a comfortable chair with a lightweight expression.           |
| Product group       | Lounge chairs                                                                                                                                                                                                                                     |
| Measurements        | 24.8" W x 26.77" D x 28.35" H<br>Seat: 15.75" H                                                                                                                                                                                                   |
| Weight              | 9 kg                                                                                                                                                                                                                                              |
| Materials           | Inner shell of plywood. Upholstered with CMHR or HR foam and covered in fabric or leather. Sledge base of solid steel, chromed or powder coated. Plastic glides.                                                                                  |
| Test & certificates | FSC® certified<br>EN 1022:2005, EN 16139:2013 (L1)                                                                                                                                                                                                |
| Guarantee           | Fredericia Furniture A/S offers a 7 year guarantee against manufacturing defects in standard products (materials and construction). Wear and damage to covers, surface treatment, inappropriate use and the like are not covered by the warranty. |
| Download            | Click here to download images, architect files at our partner portal.                                                                                                                                                                             |

## DRAWING