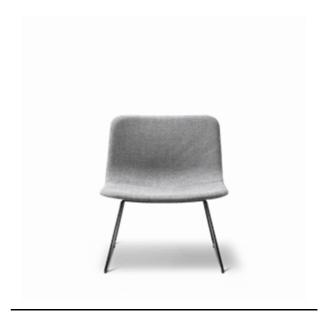

## Pato Lounge Sledge

By Welling / Ludvik, 2016

| Model               | 4372 - PATO Lounge Sledge, fully upholstered, sledge base                                                                                                                                                                                         |
|---------------------|---------------------------------------------------------------------------------------------------------------------------------------------------------------------------------------------------------------------------------------------------|
| About               | Pato Lounge Sledge is a versatile lounge chair that can be used in hotel lobbies, waiting areas and private homes. With padding and upholstery on both seat and back, Pato Lounge is a comfortable chair with a lightweight expression.           |
| Product group       | Lounge chairs                                                                                                                                                                                                                                     |
| Measurements        | 24.8" W x 26.77" D x 28.35" H<br>Seat: 15.75" H                                                                                                                                                                                                   |
| Weight              | 9 kg                                                                                                                                                                                                                                              |
| Materials           | Inner shell of plywood. Upholstered with CMHR or HR foam and covered in fabric or leather. Sledge base of solid steel, chromed or powder coated. Plastic glides.                                                                                  |
| Test & certificates | FSC® certified<br>EN 1022:2005, EN 16139:2013 (L1)                                                                                                                                                                                                |
| Guarantee           | Fredericia Furniture A/S offers a 7 year guarantee against manufacturing defects in standard products (materials and construction). Wear and damage to covers, surface treatment, inappropriate use and the like are not covered by the warranty. |
| Download            | Click here to download images, architect files at our partner portal.                                                                                                                                                                             |