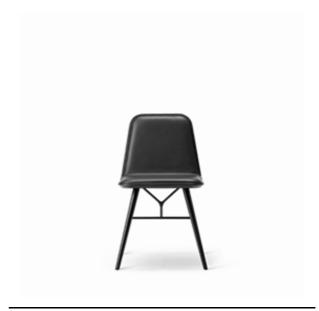

## Spine Wood Base

By Space Copenhagen, 2011

| Model               | 1721 - Spine Wood Base, front upholstered                                                                                                                                                                                                         |
|---------------------|---------------------------------------------------------------------------------------------------------------------------------------------------------------------------------------------------------------------------------------------------|
| About               | Spine is the fusion of Fredericia's craft traditions and Space Copenhagen's dynamic visual language that uses both classic motifs and unorthodox details. Designed as a luxurious dining chair for both public space use and private homes.       |
| Product group       | Chairs & stools                                                                                                                                                                                                                                   |
| Measurements        | 18.31" W x 21.46" D x 29.92" H<br>Seat: 18.31" H                                                                                                                                                                                                  |
| Weight              | 8 kg                                                                                                                                                                                                                                              |
| Materials           | Legs of solid oak with powder coated aluminium stretcher. Seat shell of plywood – beech core with oak top veneer. Front side of seat shell upholstered with CMHR or HR foam and covered in fabric or leather, finished with cotton core piping.   |
| Accessories         | Glides with or without felt.                                                                                                                                                                                                                      |
| Test & certificates | FSC® certified<br>EN 1022:2005, EN 16139:2013 (L1)                                                                                                                                                                                                |
| Guarantee           | Fredericia Furniture A/S offers a 7 year guarantee against manufacturing defects in standard products (materials and construction). Wear and damage to covers, surface treatment, inappropriate use and the like are not covered by the warranty. |
| Download            | Click here to download images, architect files at our partner portal.                                                                                                                                                                             |