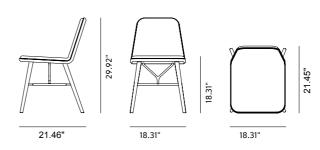

## DRAWING

## Spine Wood Base

By Space Copenhagen, 2011

| Model               | 1721 - Spine Wood Base, front upholstered                                                                                                                                                                                                         |
|---------------------|---------------------------------------------------------------------------------------------------------------------------------------------------------------------------------------------------------------------------------------------------|
| About               | Spine is the fusion of Fredericia's craft traditions and Space Copenhagen's dynamic visual language that uses both classic motifs and unorthodox details. Designed as a luxurious dining chair for both public space use and private homes.       |
| Product group       | Chairs & stools                                                                                                                                                                                                                                   |
| Measurements        | 18.31" W x 21.46" D x 29.92" H<br>Seat: 18.31" H                                                                                                                                                                                                  |
| Weight              | 8 kg                                                                                                                                                                                                                                              |
| Materials           | Legs of solid oak with powder coated aluminium stretcher. Seat shell of plywood – beech core with oak top veneer. Front side of seat shell upholstered with CMHR or HR foam and covered in fabric or leather, finished with cotton core piping.   |
| Accessories         | Glides with or without felt.                                                                                                                                                                                                                      |
| Test & certificates | FSC® certified<br>EN 1022:2005, EN 16139:2013 (L1)                                                                                                                                                                                                |
| Guarantee           | Fredericia Furniture A/S offers a 7 year guarantee against manufacturing defects in standard products (materials and construction). Wear and damage to covers, surface treatment, inappropriate use and the like are not covered by the warranty. |
| Download            | Click here to download images, architect files at our partner portal.                                                                                                                                                                             |