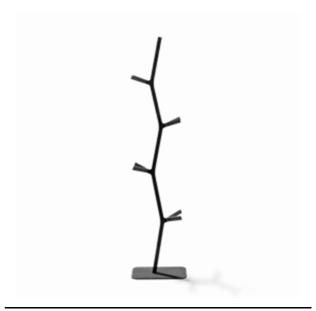

## **Nara Coat Stand**

By Shin Azumi, 2009

| Model               | 1880 - NARA coat stand                                                                                                                                                                                                                           |
|---------------------|--------------------------------------------------------------------------------------------------------------------------------------------------------------------------------------------------------------------------------------------------|
| About               | Nara Coat stand was designed by Shin Azumi as a way to utilise the off cuts from production of the Nara chair. The result is a sculptural object with a graphical silhouette.                                                                    |
| Product group       | Complements                                                                                                                                                                                                                                      |
| Measurements        | 12.6" W x 16.54" D x 70.87" H                                                                                                                                                                                                                    |
| Weight              | 10 kg                                                                                                                                                                                                                                            |
| Materials           | Made from solid wood-scrap wood from table production. Powder coated steel base.                                                                                                                                                                 |
| Test & certificates | FSC® certified                                                                                                                                                                                                                                   |
| Guarantee           | Fredericia Furniture A/S offers a 7 year guarantee against manufacturing defects in standard products (materials and construction). Wear and damage to covers, surface treatment, inappropiate use and the like are not covered by the warranty. |
| Download            | Click here to download images, architect files at our partner portal.                                                                                                                                                                            |