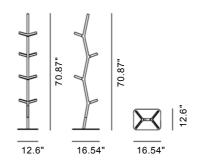

## **Nara Coat Stand**

By Shin Azumi, 2009

| Model               | 1880 - NARA coat stand                                                                                                                                                                                                                           |
|---------------------|--------------------------------------------------------------------------------------------------------------------------------------------------------------------------------------------------------------------------------------------------|
| About               | Nara Coat stand was designed by Shin Azumi as a way to utilise the off cuts from production of the Nara chair. The result is a sculptural object with a graphical silhouette.                                                                    |
| Product group       | Complements                                                                                                                                                                                                                                      |
| Measurements        | 12.6" W x 16.54" D x 70.87" H                                                                                                                                                                                                                    |
| Weight              | 10 kg                                                                                                                                                                                                                                            |
| Materials           | Made from solid wood-scrap wood from table production. Powder coated steel base.                                                                                                                                                                 |
| Test & certificates | FSC® certified                                                                                                                                                                                                                                   |
| Guarantee           | Fredericia Furniture A/S offers a 7 year guarantee against manufacturing defects in standard products (materials and construction). Wear and damage to covers, surface treatment, inappropiate use and the like are not covered by the warranty. |
| Download            | Click here to download images, architect files at our partner portal.                                                                                                                                                                            |

## DRAWING