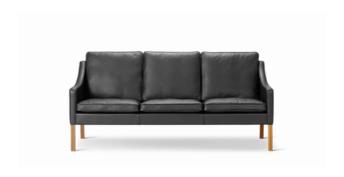

## Mogensen 2209 Sofa

By Børge Mogensen, 1963

| Model         | 2209 - Club sofa 3-seater                                                                                                                                                                                                                                                                                                                                                                                                                                                                                                                                                                           |
|---------------|-----------------------------------------------------------------------------------------------------------------------------------------------------------------------------------------------------------------------------------------------------------------------------------------------------------------------------------------------------------------------------------------------------------------------------------------------------------------------------------------------------------------------------------------------------------------------------------------------------|
| About         | 3-seater statement sofa with an elegantly curved lowered back. Designed in 1963 as part of a statement series consisting of a 2-seater and easy chair.                                                                                                                                                                                                                                                                                                                                                                                                                                              |
| Product group | Sofas                                                                                                                                                                                                                                                                                                                                                                                                                                                                                                                                                                                               |
| Measurements  | 73.23" W x 32.28" D x 33.07" H<br>Seat: 16.93" H                                                                                                                                                                                                                                                                                                                                                                                                                                                                                                                                                    |
| Weight        | 45 kg                                                                                                                                                                                                                                                                                                                                                                                                                                                                                                                                                                                               |
| Materials     | Legs of solid wood built into the inner frame. Inner frame of solid wood. Seat is supported by jute and rubber bandwebbing. Sofa body upholstered with CMHR or HR foam. Interchangeable seat and back cushions are filled with a foam and feather mix in separate chambers. Upholstered in leather or fabric with cotton core piping in the stiches. When upholstered in fabric, the seat and back cushions are covered with fabric on both sides. Leather cushions have hessian backing. Seat and back cushion covers can be removed for cleaning. Other parts of the upholstery is not removable. |
| Guarantee     | Fredericia Furniture A/S offers a 7 year guarantee against manufacturing defects in standard products (materials and construction). Wear and damage to covers, surface treatment, inappropiate use and the like are not covered by the warranty.                                                                                                                                                                                                                                                                                                                                                    |
| Download      | Click here to download images, architect files at our partner portal.                                                                                                                                                                                                                                                                                                                                                                                                                                                                                                                               |