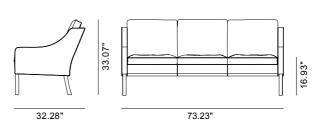

## Mogensen 2209 Sofa

By Børge Mogensen, 1963

| Model         | 2209 - Club sofa 3-seater                                                                                                                                                                                                                                                                                                                                                                                                                                                                                                                                                                           |
|---------------|-----------------------------------------------------------------------------------------------------------------------------------------------------------------------------------------------------------------------------------------------------------------------------------------------------------------------------------------------------------------------------------------------------------------------------------------------------------------------------------------------------------------------------------------------------------------------------------------------------|
| About         | 3-seater statement sofa with an elegantly curved lowered back. Designed in 1963 as part of a statement series consisting of a 2-seater and easy chair.                                                                                                                                                                                                                                                                                                                                                                                                                                              |
| Product group | Sofas                                                                                                                                                                                                                                                                                                                                                                                                                                                                                                                                                                                               |
| Measurements  | 73.23" W x 32.28" D x 33.07" H<br>Seat: 16.93" H                                                                                                                                                                                                                                                                                                                                                                                                                                                                                                                                                    |
| Weight        | 45 kg                                                                                                                                                                                                                                                                                                                                                                                                                                                                                                                                                                                               |
| Materials     | Legs of solid wood built into the inner frame. Inner frame of solid wood. Seat is supported by jute and rubber bandwebbing. Sofa body upholstered with CMHR or HR foam. Interchangeable seat and back cushions are filled with a foam and feather mix in separate chambers. Upholstered in leather or fabric with cotton core piping in the stiches. When upholstered in fabric, the seat and back cushions are covered with fabric on both sides. Leather cushions have hessian backing. Seat and back cushion covers can be removed for cleaning. Other parts of the upholstery is not removable. |
| Guarantee     | Fredericia Furniture A/S offers a 7 year guarantee against manufacturing defects in standard products (materials and construction). Wear and damage to covers, surface treatment, inappropiate use and the like are not covered by the warranty.                                                                                                                                                                                                                                                                                                                                                    |
| Download      | Click here to download images, architect files at our partner portal.                                                                                                                                                                                                                                                                                                                                                                                                                                                                                                                               |

## DRAWING