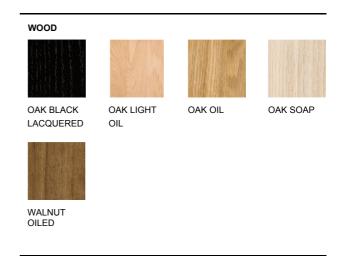

## Mogensen 2208 Sofa

By Børge Mogensen, 1963

| Model         | 2208 - Club sofa 2-seater                                                                                                                                                                                                                                                                                                                                                                                                                                                                                                                                                                           |
|---------------|-----------------------------------------------------------------------------------------------------------------------------------------------------------------------------------------------------------------------------------------------------------------------------------------------------------------------------------------------------------------------------------------------------------------------------------------------------------------------------------------------------------------------------------------------------------------------------------------------------|
| About         | 2-seater sofa with an elegantly curved lowered back. Mogensen designed the sofa in 1963 as part of a series containing an easy chair and 3-seater sofa.                                                                                                                                                                                                                                                                                                                                                                                                                                             |
| Product group | Sofas                                                                                                                                                                                                                                                                                                                                                                                                                                                                                                                                                                                               |
| Measurements  | 50.39" W x 32.28" D x 33.07" H<br>Seat: 16.93" H                                                                                                                                                                                                                                                                                                                                                                                                                                                                                                                                                    |
| Weight        | 37 kg                                                                                                                                                                                                                                                                                                                                                                                                                                                                                                                                                                                               |
| Materials     | Legs of solid wood built into the inner frame. Inner frame of solid wood. Seat is supported by jute and rubber band webbing. Sofa body upholstered with CMHR or HR foam. Interchangeable seat and back cushions are filled witha foam and feather mix in separate chambers. Upholstered in leather or fabric with cotton core piping in the stiches. When upholstered in fabric, the seat and back cushions are covered with fabric on both sides. Leather cushions have hessian backing. Seat and back cushion covers can be removed for cleaning. Other parts of the upholstery is not removable. |
| Guarantee     | Fredericia Furniture A/S offers a 7 year guarantee against manufacturing defects in standard products (materials and construction). Wear and damage to covers, surface treatment, inappropiate use and the like are not covered by the warranty.                                                                                                                                                                                                                                                                                                                                                    |
| Download      | Click here to download images, architect files at our partner portal.                                                                                                                                                                                                                                                                                                                                                                                                                                                                                                                               |