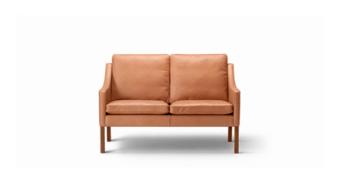

## Mogensen 2208 Sofa

By Børge Mogensen, 1963

| Model         | 2208 - Club sofa 2-seater                                                                                                                                                                                                                                                                                                                                                                                                                                                                                                                                                                           |
|---------------|-----------------------------------------------------------------------------------------------------------------------------------------------------------------------------------------------------------------------------------------------------------------------------------------------------------------------------------------------------------------------------------------------------------------------------------------------------------------------------------------------------------------------------------------------------------------------------------------------------|
| About         | 2-seater sofa with an elegantly curved lowered back. Mogensen designed the sofa in 1963 as part of a series containing an easy chair and 3-seater sofa.                                                                                                                                                                                                                                                                                                                                                                                                                                             |
| Product group | Sofas                                                                                                                                                                                                                                                                                                                                                                                                                                                                                                                                                                                               |
| Measurements  | 50.39" W x 32.28" D x 33.07" H<br>Seat: 16.93" H                                                                                                                                                                                                                                                                                                                                                                                                                                                                                                                                                    |
| Weight        | 37 kg                                                                                                                                                                                                                                                                                                                                                                                                                                                                                                                                                                                               |
| Materials     | Legs of solid wood built into the inner frame. Inner frame of solid wood. Seat is supported by jute and rubber band webbing. Sofa body upholstered with CMHR or HR foam. Interchangeable seat and back cushions are filled witha foam and feather mix in separate chambers. Upholstered in leather or fabric with cotton core piping in the stiches. When upholstered in fabric, the seat and back cushions are covered with fabric on both sides. Leather cushions have hessian backing. Seat and back cushion covers can be removed for cleaning. Other parts of the upholstery is not removable. |
| Guarantee     | Fredericia Furniture A/S offers a 7 year guarantee against manufacturing defects in standard products (materials and construction). Wear and damage to covers, surface treatment, inappropiate use and the like are not covered by the warranty.                                                                                                                                                                                                                                                                                                                                                    |
| Download      | Click here to download images, architect files at our partner portal.                                                                                                                                                                                                                                                                                                                                                                                                                                                                                                                               |