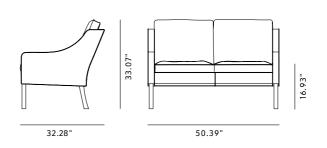

## Mogensen 2208 Sofa

By Børge Mogensen, 1963

| Model         | 2208 - Club sofa 2-seater                                                                                                                                                                                                                                                                                                                                                                                                                                                                                                                                                                           |
|---------------|-----------------------------------------------------------------------------------------------------------------------------------------------------------------------------------------------------------------------------------------------------------------------------------------------------------------------------------------------------------------------------------------------------------------------------------------------------------------------------------------------------------------------------------------------------------------------------------------------------|
| About         | 2-seater sofa with an elegantly curved lowered back. Mogensen designed the sofa in 1963 as part of a series containing an easy chair and 3-seater sofa.                                                                                                                                                                                                                                                                                                                                                                                                                                             |
| Product group | Sofas                                                                                                                                                                                                                                                                                                                                                                                                                                                                                                                                                                                               |
| Measurements  | 50.39" W x 32.28" D x 33.07" H<br>Seat: 16.93" H                                                                                                                                                                                                                                                                                                                                                                                                                                                                                                                                                    |
| Weight        | 37 kg                                                                                                                                                                                                                                                                                                                                                                                                                                                                                                                                                                                               |
| Materials     | Legs of solid wood built into the inner frame. Inner frame of solid wood. Seat is supported by jute and rubber band webbing. Sofa body upholstered with CMHR or HR foam. Interchangeable seat and back cushions are filled witha foam and feather mix in separate chambers. Upholstered in leather or fabric with cotton core piping in the stiches. When upholstered in fabric, the seat and back cushions are covered with fabric on both sides. Leather cushions have hessian backing. Seat and back cushion covers can be removed for cleaning. Other parts of the upholstery is not removable. |
| Guarantee     | Fredericia Furniture A/S offers a 7 year guarantee against manufacturing defects in standard products (materials and construction). Wear and damage to covers, surface treatment, inappropiate use and the like are not covered by the warranty.                                                                                                                                                                                                                                                                                                                                                    |
| Download      | Click here to download images, architect files at our partner portal.                                                                                                                                                                                                                                                                                                                                                                                                                                                                                                                               |

## DRAWING

Upholstery according to current price list.