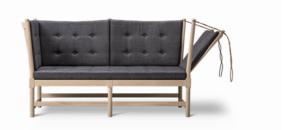

## The Spoke-Back Sofa

By Børge Mogensen, 1945

| Model         | 1789 - Sofa 2-seater with buttons                                                                                                                                                                                                                                                                                                                                                                                                                                                                                                                                                  |
|---------------|------------------------------------------------------------------------------------------------------------------------------------------------------------------------------------------------------------------------------------------------------------------------------------------------------------------------------------------------------------------------------------------------------------------------------------------------------------------------------------------------------------------------------------------------------------------------------------|
| About         | Mogensen designed the sofa in 1945 as a daybed<br>and chaise longue hybrid, with a hinged side. The<br>exposed construction was too sophisticated for<br>modest post-war culture and the sofa did not go<br>into production until 1963.                                                                                                                                                                                                                                                                                                                                            |
| Product group | Sofas                                                                                                                                                                                                                                                                                                                                                                                                                                                                                                                                                                              |
| Measurements  | 77.56" L x 30.12" D x 33.86" H<br>Seat: 15.75" H                                                                                                                                                                                                                                                                                                                                                                                                                                                                                                                                   |
| Weight        | 33 kg                                                                                                                                                                                                                                                                                                                                                                                                                                                                                                                                                                              |
| Materials     | Frame of solid oak. Seat undercarriage is supported<br>by jute webbing. Chaise longue angle adjusted and<br>supported with leather straps. Seat and back<br>cushions of solid CMHR or HR foam, covered in<br>fabric or leather and finished with buttons. Side and<br>back cushions are kept in place on the frame with<br>integrated leather straps. The upholstery covers can<br>not be removed from the foam cushions. When<br>covered in fabric the seat cushion has fabric and<br>buttons on both sides. Leather seat cushion has<br>hessian backing and buttons on one side. |
| Guarantee     | Fredericia Furniture A/S offers a7 year guarantee<br>against manufacturing defects in standard products<br>(materials and construction). Wear and damage to<br>covers, surface treatment, inappropiate use and the<br>like are not covered by the warranty.                                                                                                                                                                                                                                                                                                                        |
| Download      | Click here to download images, architect files at our partner portal.                                                                                                                                                                                                                                                                                                                                                                                                                                                                                                              |