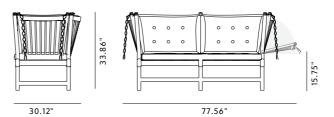

## The Spoke-Back Sofa

By Børge Mogensen, 1945

| Model         | 1789 - Sofa 2-seater with buttons                                                                                                                                                                                                                                                                                                                                                                                                                                                                                                                                                  |
|---------------|------------------------------------------------------------------------------------------------------------------------------------------------------------------------------------------------------------------------------------------------------------------------------------------------------------------------------------------------------------------------------------------------------------------------------------------------------------------------------------------------------------------------------------------------------------------------------------|
| About         | Mogensen designed the sofa in 1945 as a daybed<br>and chaise longue hybrid, with a hinged side. The<br>exposed construction was too sophisticated for<br>modest post-war culture and the sofa did not go<br>into production until 1963.                                                                                                                                                                                                                                                                                                                                            |
| Product group | Sofas                                                                                                                                                                                                                                                                                                                                                                                                                                                                                                                                                                              |
| Measurements  | 77.56" L x 30.12" D x 33.86" H<br>Seat: 15.75" H                                                                                                                                                                                                                                                                                                                                                                                                                                                                                                                                   |
| Weight        | 33 kg                                                                                                                                                                                                                                                                                                                                                                                                                                                                                                                                                                              |
| Materials     | Frame of solid oak. Seat undercarriage is supported<br>by jute webbing. Chaise longue angle adjusted and<br>supported with leather straps. Seat and back<br>cushions of solid CMHR or HR foam, covered in<br>fabric or leather and finished with buttons. Side and<br>back cushions are kept in place on the frame with<br>integrated leather straps. The upholstery covers can<br>not be removed from the foam cushions. When<br>covered in fabric the seat cushion has fabric and<br>buttons on both sides. Leather seat cushion has<br>hessian backing and buttons on one side. |
| Guarantee     | Fredericia Furniture A/S offers a7 year guarantee<br>against manufacturing defects in standard products<br>(materials and construction). Wear and damage to<br>covers, surface treatment, inappropiate use and the<br>like are not covered by the warranty.                                                                                                                                                                                                                                                                                                                        |
| Download      | Click here to download images, architect files at our partner portal.                                                                                                                                                                                                                                                                                                                                                                                                                                                                                                              |