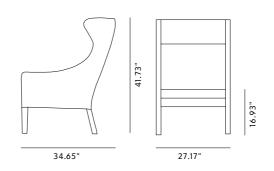

## Mogensen 2204 Wing Chair

By Børge Mogensen, 1963

| Model         | 2204 - Wing chair                                                                                                                                                                                                                                                                                                                                                                                                                                                                                                                                                                                            |
|---------------|--------------------------------------------------------------------------------------------------------------------------------------------------------------------------------------------------------------------------------------------------------------------------------------------------------------------------------------------------------------------------------------------------------------------------------------------------------------------------------------------------------------------------------------------------------------------------------------------------------------|
| About         | Mogensen's high back wing chair has a sharply defined outline and a softly encompassing interior, which has made it one of his most iconic designs.                                                                                                                                                                                                                                                                                                                                                                                                                                                          |
| Product group | Lounge chairs                                                                                                                                                                                                                                                                                                                                                                                                                                                                                                                                                                                                |
| Measurements  | 27.17" W x 34.65" D x 41.73" H<br>Seat: 16.93" H                                                                                                                                                                                                                                                                                                                                                                                                                                                                                                                                                             |
| Weight        | 29 kg                                                                                                                                                                                                                                                                                                                                                                                                                                                                                                                                                                                                        |
| Materials     | Legs of solid wood built into the inner frame. Inner frame of solid wood. Seat undercarriage is supported by jute and rubber band webbing. Body upholstered with CMHR or HR foam. Interchangeable seat and back cushions are filled with a foam and feather mix in separate chambers. Upholstered in leather or fabric with cotton core piping in the stiches. When upholstered in fabric, the seat and back cushions are covered with fabric on both sides. Leathercushions have hessian backing. Seat and back cushion covers can be removed for cleaning. Other parts of the upholstery is not removable. |
| Guarantee     | Fredericia Furniture A/S offers a 7 year guarantee against manufacturing defects in standard products (materials and construction). Wear and damage to covers, surface treatment, inappropiate use and the like are not covered by the warranty.                                                                                                                                                                                                                                                                                                                                                             |
| Download      | Click here to download images, architect files at our partner portal.                                                                                                                                                                                                                                                                                                                                                                                                                                                                                                                                        |

## DRAWING