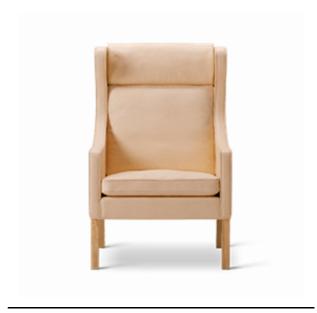

## Mogensen 2204 Wing Chair

By Børge Mogensen, 1963

| Model         | 2204 - Wing chair                                                                                                                                                                                                                                                                                                                                                                                                                                                                                                                                                                                            |
|---------------|--------------------------------------------------------------------------------------------------------------------------------------------------------------------------------------------------------------------------------------------------------------------------------------------------------------------------------------------------------------------------------------------------------------------------------------------------------------------------------------------------------------------------------------------------------------------------------------------------------------|
| About         | Mogensen's high back wing chair has a sharply defined outline and a softly encompassing interior, which has made it one of his most iconic designs.                                                                                                                                                                                                                                                                                                                                                                                                                                                          |
| Product group | Lounge chairs                                                                                                                                                                                                                                                                                                                                                                                                                                                                                                                                                                                                |
| Measurements  | 27.17" W x 34.65" D x 41.73" H<br>Seat: 16.93" H                                                                                                                                                                                                                                                                                                                                                                                                                                                                                                                                                             |
| Weight        | 29 kg                                                                                                                                                                                                                                                                                                                                                                                                                                                                                                                                                                                                        |
| Materials     | Legs of solid wood built into the inner frame. Inner frame of solid wood. Seat undercarriage is supported by jute and rubber band webbing. Body upholstered with CMHR or HR foam. Interchangeable seat and back cushions are filled with a foam and feather mix in separate chambers. Upholstered in leather or fabric with cotton core piping in the stiches. When upholstered in fabric, the seat and back cushions are covered with fabric on both sides. Leathercushions have hessian backing. Seat and back cushion covers can be removed for cleaning. Other parts of the upholstery is not removable. |
| Guarantee     | Fredericia Furniture A/S offers a 7 year guarantee against manufacturing defects in standard products (materials and construction). Wear and damage to covers, surface treatment, inappropiate use and the like are not covered by the warranty.                                                                                                                                                                                                                                                                                                                                                             |
| Download      | Click here to download images, architect files at our partner portal.                                                                                                                                                                                                                                                                                                                                                                                                                                                                                                                                        |