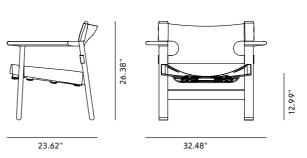

## DRAWING

## The Spanish Chair

By Børge Mogensen, 1958

| Model               | 2226 - Easy chair "THE SPANISH CHAIR"                                                                                                                                                                                                                      |
|---------------------|------------------------------------------------------------------------------------------------------------------------------------------------------------------------------------------------------------------------------------------------------------|
| About               | With the Spanish Chair Mogensen expanded upon his work with solid oak and saddle leather. The chair was launched in 1958 as part of an innovative living space exhibition, in which all tables were removed from the floor to create an open living space. |
| Product group       | Lounge chairs                                                                                                                                                                                                                                              |
| Measurements        | 32.48" W x 23.62" D x 26.38" H<br>Seat: 12.99" H                                                                                                                                                                                                           |
| Weight              | 12 kg                                                                                                                                                                                                                                                      |
| Materials           | Frame of solid wood. Seat and back in vegetable tanned saddle leather with metal buckles. Leather seat has canvas backing. Saddle straps can be tightened as the leather expands through use.                                                              |
| Test & certificates | EN 1021-1:2006 - Smouldering cigarette,<br>EN 1021-2:2006 - Match flame equivalent,<br>EN ISO 6941:2003                                                                                                                                                    |
| Guarantee           | Fredericia Furniture A/S offers a 7 year guarantee against manufacturing defects in standard products (materials and construction). Wear and damage to covers, surface treatment, inappropiate use and the like are not covered by the warranty.           |
| Download            | Click here to download images, architect files at our partner portal.                                                                                                                                                                                      |