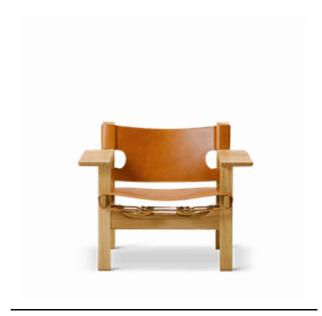

## The Spanish Chair

By Børge Mogensen, 1958

| Model               | 2226 - Easy chair "THE SPANISH CHAIR"                                                                                                                                                                                                                      |
|---------------------|------------------------------------------------------------------------------------------------------------------------------------------------------------------------------------------------------------------------------------------------------------|
| About               | With the Spanish Chair Mogensen expanded upon his work with solid oak and saddle leather. The chair was launched in 1958 as part of an innovative living space exhibition, in which all tables were removed from the floor to create an open living space. |
| Product group       | Lounge chairs                                                                                                                                                                                                                                              |
| Measurements        | 32.48" W x 23.62" D x 26.38" H<br>Seat: 12.99" H                                                                                                                                                                                                           |
| Weight              | 12 kg                                                                                                                                                                                                                                                      |
| Materials           | Frame of solid wood. Seat and back in vegetable tanned saddle leather with metal buckles. Leather seat has canvas backing. Saddle straps can be tightened as the leather expands through use.                                                              |
| Test & certificates | EN 1021-1:2006 - Smouldering cigarette,<br>EN 1021-2:2006 - Match flame equivalent,<br>EN ISO 6941:2003                                                                                                                                                    |
| Guarantee           | Fredericia Furniture A/S offers a 7 year guarantee against manufacturing defects in standard products (materials and construction). Wear and damage to covers, surface treatment, inappropiate use and the like are not covered by the warranty.           |
| Download            | Click here to download images, architect files at our partner portal.                                                                                                                                                                                      |