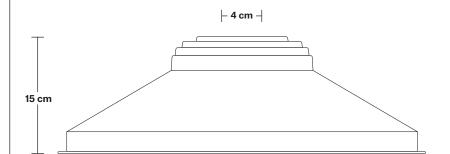

### Giant Step - 18 Inch - Shade Only

Product Code: GS18-SO

H: 15 cm x W: 46 cm x D: 46 cm

| SPECIFICATIONS                                                                                                                               | INFORMATION              | DIMENSIONS                           |
|----------------------------------------------------------------------------------------------------------------------------------------------|--------------------------|--------------------------------------|
| We meet all UK and EU lighting and safety regulations.                                                                                       | Finishes: Brass, Pewter. | Shade Diameter: 46 cm / 18"          |
|                                                                                                                                              | -                        | Shade Height (no holder): 15 cm / 6" |
| Our products are hand finished to ensure an<br>authentic vintage look and therefore the may<br>vary slightly from those shown in the images. |                          |                                      |
| Shade weight: 1.4 kg                                                                                                                         | -                        |                                      |
|                                                                                                                                              | -                        |                                      |
|                                                                                                                                              |                          |                                      |
|                                                                                                                                              |                          | 1                                    |
|                                                                                                                                              | INDUSTVILLE              |                                      |