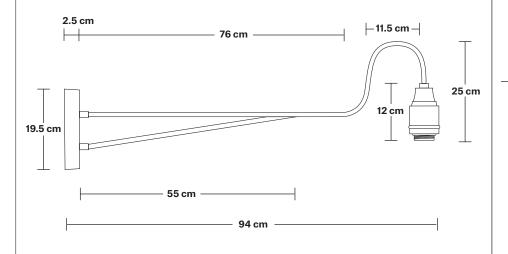

#### Long Arm Giant Step Wall Light - 18 Inch

Product Code: LA-GSWL18

H: 38 cm x W: 46 cm x D: 114 cm

Shade weight: 1.4 kg

Max weight: 2.9 kg

Holder weight: 1.5 kg

Wall Plate Width: 10 cm / 3.9"

Wall Plate Depth: 2.5 cm / 0.9"

#### **SPECIFICATIONS INFORMATION DIMENSIONS** We meet all UK and EU lighting and Finishes: Brass, Pewter. Shade Diameter: 46 cm / 18" safety regulations. Ready to be installed, installation required. Shade Height (no holder): 15 cm / 6" Our products are hand finished to ensure an authentic vintage look and therefore the may Holder Diameter: 6 cm / 2.3" vary slightly from those shown in the images. Wall mount rose: Pewter. Holder Height: 25 cm / 9.8" Bulb required: Standard screw (E27) fitting, Wall Plate Height: 19.5 cm / 7.6" max 40W.

# Long Arm Wall Holder

Product Code: LA-WL-P

H: 25 cm x W: 10 cm x D: 94 cm

| SPECIFICATIONS                                                                                                                                                                                                                                        | INFORMATION                                   | DIMENSIONS                        |
|-------------------------------------------------------------------------------------------------------------------------------------------------------------------------------------------------------------------------------------------------------|-----------------------------------------------|-----------------------------------|
| We meet all UK and EU lighting and safety regulations.  Our products are hand finished to ensure an authentic vintage look and therefore the may vary slightly from those shown in the images.  Bulb required: Standard screw (E27) fitting, max 40W. | Finishes: Pewter.                             | Holder Diameter: 94 cm / 37"      |
|                                                                                                                                                                                                                                                       | Ready to be installed, installation required. | Holder Height: 25 cm / 9.8"       |
|                                                                                                                                                                                                                                                       | Wall mount screws not included.               | Holder Width: 6 cm / 2.3"         |
|                                                                                                                                                                                                                                                       | - Wall mount rose: Pewter.                    | Wall Plate Height: 19.5 cm / 7.6" |
|                                                                                                                                                                                                                                                       |                                               | Wall Plate Width: 10 cm / 3.9"    |
| Weight: 1.5 kg                                                                                                                                                                                                                                        | _                                             | Wall Plate Depth: 2.5 cm / 0.9"   |
|                                                                                                                                                                                                                                                       | -                                             |                                   |