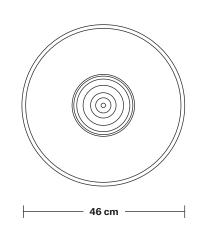

### Giant Step - 18 Inch - Shade Only

Product Code: GS18-SO

H: 15 cm x W: 46 cm x D: 46 cm

| SPECIFICATIONS                                                                                                                               | INFORMATION              | DIMENSIONS                           |
|----------------------------------------------------------------------------------------------------------------------------------------------|--------------------------|--------------------------------------|
| We meet all UK and EU lighting and safety regulations.                                                                                       | Finishes: Brass, Pewter. | Shade Diameter: 46 cm / 18"          |
|                                                                                                                                              | -                        | Shade Height (no holder): 15 cm / 6" |
| Our products are hand finished to ensure an<br>authentic vintage look and therefore the may<br>vary slightly from those shown in the images. |                          |                                      |
| Shade weight: 1.4 kg                                                                                                                         | -                        |                                      |
|                                                                                                                                              | -                        |                                      |
|                                                                                                                                              |                          |                                      |
|                                                                                                                                              |                          | 1                                    |
|                                                                                                                                              | INDUSTVILLE              |                                      |