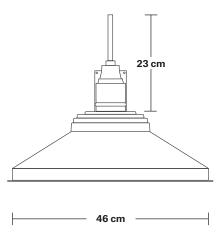

### Giant Step - 18 Inch - Shade Only

Product Code: GS18-SO

H: 15 cm x W: 46 cm x D: 46 cm

| SPECIFICATIONS                                                                                                                               | INFORMATION              | DIMENSIONS                           |
|----------------------------------------------------------------------------------------------------------------------------------------------|--------------------------|--------------------------------------|
| We meet all UK and EU lighting and safety regulations.                                                                                       | Finishes: Brass, Pewter. | Shade Diameter: 46 cm / 18"          |
|                                                                                                                                              | -                        | Shade Height (no holder): 15 cm / 6" |
| Our products are hand finished to ensure an<br>authentic vintage look and therefore the may<br>vary slightly from those shown in the images. |                          |                                      |
| Shade weight: 1.4 kg                                                                                                                         | -                        |                                      |
|                                                                                                                                              | -                        |                                      |
|                                                                                                                                              |                          |                                      |
|                                                                                                                                              |                          | 1                                    |
|                                                                                                                                              | INDUSTVILLE              |                                      |