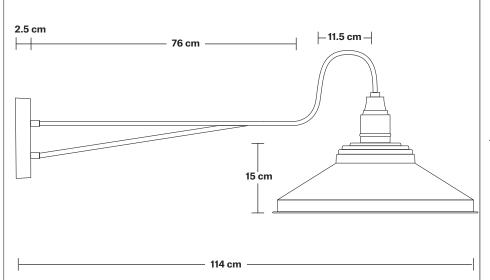

#### Long Arm Giant Step Wall Light - 18 Inch

Product Code: LA-GSWL18

H: 38 cm x W: 46 cm x D: 114 cm

Shade weight: 1.4 kg

Max weight: 2.9 kg

Holder weight: 1.5 kg

Wall Plate Width: 10 cm / 3.9"

Wall Plate Depth: 2.5 cm / 0.9"

#### **SPECIFICATIONS INFORMATION DIMENSIONS** We meet all UK and EU lighting and Finishes: Brass, Pewter. Shade Diameter: 46 cm / 18" safety regulations. Ready to be installed, installation required. Shade Height (no holder): 15 cm / 6" Our products are hand finished to ensure an authentic vintage look and therefore the may Holder Diameter: 6 cm / 2.3" vary slightly from those shown in the images. Wall mount rose: Pewter. Holder Height: 25 cm / 9.8" Bulb required: Standard screw (E27) fitting, Wall Plate Height: 19.5 cm / 7.6" max 40W.