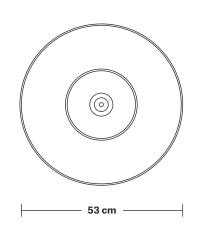

#### **SPECIFICATIONS INFORMATION DIMENSIONS** We meet all UK and EU lighting and Finishes: Brass, Pewter. Shade Diameter: 53 cm / 21" safety regulations. Shade Height (no holder): 20 cm / 7.9" Ready to be installed, installation required. Our products are hand finished to ensure an Holder Diameter: 6 cm / 2.3" authentic vintage look and therefore the may Wall mount screws not included. vary slightly from those shown in the images. Holder Height: 25 cm / 9.8" Wall mount rose: Pewter. Bulb required: Standard screw (E27) fitting, max 40W. Wall Plate Height: 19.5 cm / 7.6" Shade weight: 1.8 kg Holder weight: 1.5 kg Wall Plate Width: 10 cm / 3.9" Max weight: 3.3 kg Wall Plate Depth: 2.5 cm / 0.9" INDUSTVILLE

## Giant Hat - 21 Inch - Shade Only

Product Code: GH21-SO

H: 20 cm x W: 53 cm x D: 53 cm

| SPECIFICATIONS                                                                           | INFORMATION              | DIMENSIONS                            |
|------------------------------------------------------------------------------------------|--------------------------|---------------------------------------|
| We meet all UK and EU lighting and safety regulations.                                   | Finishes: Brass, Pewter. | Shade Diameter: 53 cm / 21"           |
| Our products are hand finished to ensure an authentic vintage look and therefore the may | _                        | Shade Height (no holder): 20 cm / 7.9 |
| vary slightly from those shown in the images.                                            | _                        |                                       |
| Shade weight: 1.8 kg                                                                     | _                        |                                       |
|                                                                                          |                          |                                       |
|                                                                                          | - INDUSTVILLE            | ]                                     |