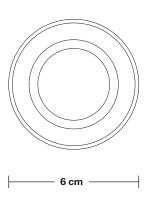

#### **SPECIFICATIONS INFORMATION DIMENSIONS** We meet all UK and EU lighting and Finishes: Brass, Pewter. Shade Diameter: 53 cm / 21" safety regulations. Shade Height (no holder): 20 cm / 7.9" Ready to be installed, installation required. Our products are hand finished to ensure an Holder Diameter: 6 cm / 2.3" authentic vintage look and therefore the may Wall mount screws not included. vary slightly from those shown in the images. Holder Height: 25 cm / 9.8" Wall mount rose: Pewter. Bulb required: Standard screw (E27) fitting, max 40W. Wall Plate Height: 19.5 cm / 7.6" Shade weight: 1.8 kg Holder weight: 1.5 kg Wall Plate Width: 10 cm / 3.9" Max weight: 3.3 kg Wall Plate Depth: 2.5 cm / 0.9" INDUSTVILLE