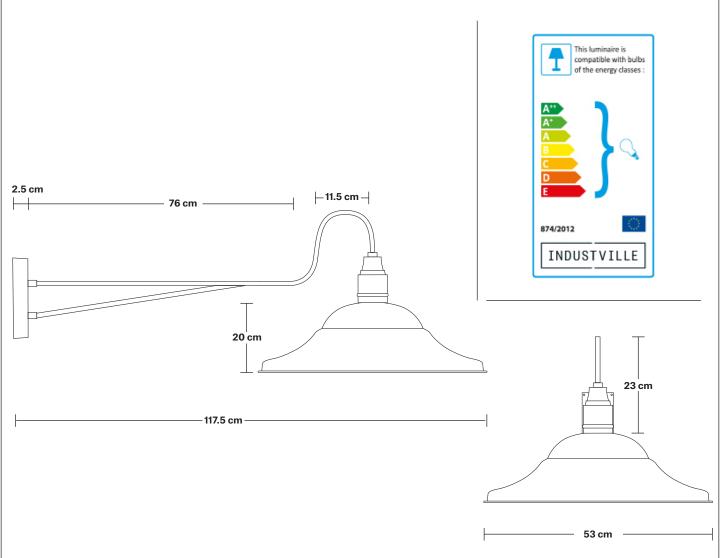

#### Long Arm Giant Hat Wall Light - 21 Inch

Product Code: LA-GHWL21

H: 43 cm x W: 53 cm x D: 117.5 cm

#### **SPECIFICATIONS INFORMATION DIMENSIONS** We meet all UK and EU lighting and Finishes: Brass, Pewter. Shade Diameter: 53 cm / 21" safety regulations. Shade Height (no holder): 20 cm / 7.9" Ready to be installed, installation required. Our products are hand finished to ensure an Holder Diameter: 6 cm / 2.3" authentic vintage look and therefore the may Wall mount screws not included. vary slightly from those shown in the images. Holder Height: 25 cm / 9.8" Wall mount rose: Pewter. Bulb required: Standard screw (E27) fitting, max 40W. Wall Plate Height: 19.5 cm / 7.6" Shade weight: 1.8 kg Holder weight: 1.5 kg Wall Plate Width: 10 cm / 3.9" Max weight: 3.3 kg Wall Plate Depth: 2.5 cm / 0.9" INDUSTVILLE