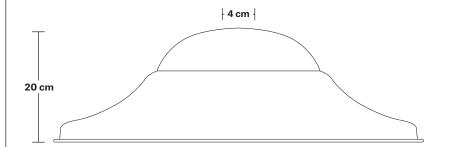

#### **SPECIFICATIONS INFORMATION DIMENSIONS** We meet all UK and EU lighting and Finishes: Brass, Pewter. Shade Diameter: 53 cm / 21" safety regulations. Shade Height (no holder): 20 cm / 7.9" Ready to be installed, installation required. Our products are hand finished to ensure an Holder Diameter: 6 cm / 2.3" authentic vintage look and therefore the may Wall mount screws not included. vary slightly from those shown in the images. Holder Height: 25 cm / 9.8" Wall mount rose: Pewter. Bulb required: Standard screw (E27) fitting, max 40W. Wall Plate Height: 19.5 cm / 7.6" Shade weight: 1.8 kg Holder weight: 1.5 kg Wall Plate Width: 10 cm / 3.9" Max weight: 3.3 kg Wall Plate Depth: 2.5 cm / 0.9" INDUSTVILLE

## Giant Hat - 21 Inch - Shade Only

Product Code: GH21-SO

H: 20 cm x W: 53 cm x D: 53 cm

| SPECIFICATIONS                                                                           | INFORMATION              | DIMENSIONS                            |
|------------------------------------------------------------------------------------------|--------------------------|---------------------------------------|
| We meet all UK and EU lighting and safety regulations.                                   | Finishes: Brass, Pewter. | Shade Diameter: 53 cm / 21"           |
| Our products are hand finished to ensure an authentic vintage look and therefore the may | _                        | Shade Height (no holder): 20 cm / 7.9 |
| vary slightly from those shown in the images.                                            | _                        |                                       |
| Shade weight: 1.8 kg                                                                     | _                        |                                       |
|                                                                                          |                          |                                       |
|                                                                                          | - INDUSTVILLE            | ]                                     |