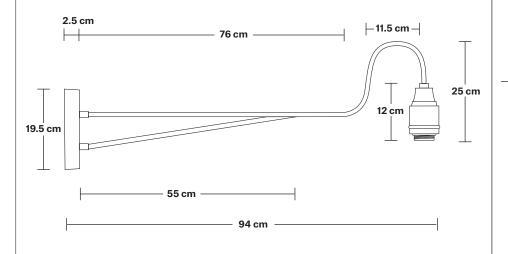

# Long Arm Wall Holder

Product Code: LA-WL-P

H: 25 cm x W: 10 cm x D: 94 cm

| SPECIFICATIONS                                                                           | INFORMATION                                   | DIMENSIONS                        |
|------------------------------------------------------------------------------------------|-----------------------------------------------|-----------------------------------|
| We meet all UK and EU lighting and safety regulations.                                   | Finishes: Pewter.                             | Holder Diameter: 94 cm / 37"      |
|                                                                                          | Ready to be installed, installation required. | Holder Height: 25 cm / 9.8"       |
| Our products are hand finished to ensure an authentic vintage look and therefore the may | Wall mount screws not included.               | Holder Width: 6 cm / 2.3"         |
| vary slightly from those shown in the images.                                            | - Wall mount rose: Pewter.                    | Wall Plate Height: 19.5 cm / 7.6" |
| <b>Bulb required:</b> Standard screw (E27) fitting, max 40W.                             |                                               | Wall Plate Width: 10 cm / 3.9"    |
| Weight: 1.5 kg                                                                           | _                                             | Wall Plate Depth: 2.5 cm / 0.9"   |
|                                                                                          | -                                             |                                   |