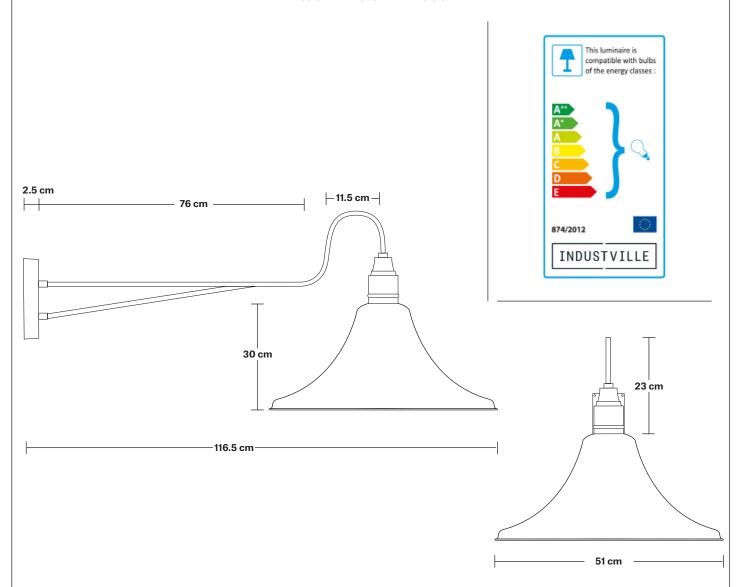

### Long Arm Giant Bell Wall Light - 20 Inch

H: 53 cm x W: 51 cm x D: 116.5 cm

#### **SPECIFICATIONS INFORMATION DIMENSIONS** We meet all UK and EU lighting and Finishes: Brass, Pewter. Shade Diameter: 51 cm / 20" safety regulations. Ready to be installed, installation required. Shade Height (no holder): 30 cm / 11.8" Our products are hand finished to ensure an Wall mount screws not included. Holder Diameter: 6 cm / 2.3" authentic vintage look and therefore the may vary slightly from those shown in the images. Wall mount rose: Pewter. Holder Height: 25 cm / 9.8" Bulb required: Standard screw (E27) fitting, Wall Plate Height: 19.5 cm / 7.6" max 40W. Shade weight: 1.8 kg Wall Plate Width: 10 cm / 3.9" Holder weight: 1.5 kg Wall Plate Depth: 2.5 cm / 0.9" Max weight: 3.3 kg INDUSTVILLE