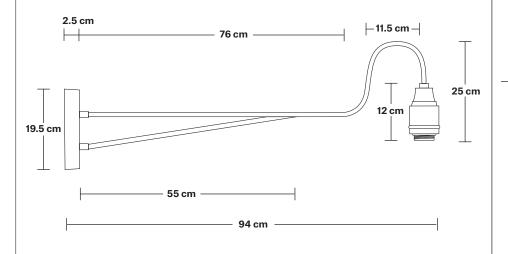

### Long Arm Giant Bell Wall Light - 20 Inch

H: 53 cm x W: 51 cm x D: 116.5 cm

#### **SPECIFICATIONS INFORMATION DIMENSIONS** We meet all UK and EU lighting and Finishes: Brass, Pewter. Shade Diameter: 51 cm / 20" safety regulations. Ready to be installed, installation required. Shade Height (no holder): 30 cm / 11.8" Our products are hand finished to ensure an Wall mount screws not included. Holder Diameter: 6 cm / 2.3" authentic vintage look and therefore the may vary slightly from those shown in the images. Wall mount rose: Pewter. Holder Height: 25 cm / 9.8" Bulb required: Standard screw (E27) fitting, Wall Plate Height: 19.5 cm / 7.6" max 40W. Shade weight: 1.8 kg Wall Plate Width: 10 cm / 3.9" Holder weight: 1.5 kg Wall Plate Depth: 2.5 cm / 0.9" Max weight: 3.3 kg INDUSTVILLE