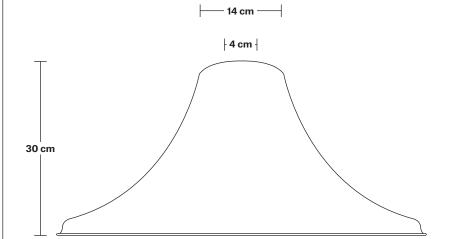

## Giant Bell - 20 Inch - Shade Only

Product Code: GBL20-SO

H: 30 cm x W: 51 cm x D: 51 cm

| SPECIFICATIONS                                                                                                                         | INFORMATION              | DIMENSIONS                             |
|----------------------------------------------------------------------------------------------------------------------------------------|--------------------------|----------------------------------------|
| We meet all UK and EU lighting and safety regulations.                                                                                 | Finishes: Brass, Pewter. | Shade Diameter: 51 cm / 20"            |
| salety regulations.                                                                                                                    | _                        | Shade Height (no holder): 30 cm / 11.8 |
| Our products are hand finished to ensure an authentic vintage look and therefore the may vary slightly from those shown in the images. |                          |                                        |
| Shade weight: 1.8kg                                                                                                                    | _                        |                                        |
|                                                                                                                                        | -                        |                                        |
|                                                                                                                                        |                          |                                        |
|                                                                                                                                        |                          | ,                                      |
|                                                                                                                                        | INDUSTVILLE              |                                        |
|                                                                                                                                        | IINDOSIVILLE             |                                        |