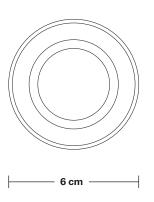

## Giant Bell - 20 Inch - Shade Only

Product Code: GBL20-SO

H: 30 cm x W: 51 cm x D: 51 cm

| SPECIFICATIONS                                                                                                                         | INFORMATION              | DIMENSIONS                             |
|----------------------------------------------------------------------------------------------------------------------------------------|--------------------------|----------------------------------------|
| We meet all UK and EU lighting and safety regulations.                                                                                 | Finishes: Brass, Pewter. | Shade Diameter: 51 cm / 20"            |
| salety regulations.                                                                                                                    | _                        | Shade Height (no holder): 30 cm / 11.8 |
| Our products are hand finished to ensure an authentic vintage look and therefore the may vary slightly from those shown in the images. |                          |                                        |
| Shade weight: 1.8kg                                                                                                                    | _                        |                                        |
|                                                                                                                                        | -                        |                                        |
|                                                                                                                                        |                          |                                        |
|                                                                                                                                        |                          | ,                                      |
|                                                                                                                                        | INDUSTVILLE              |                                        |
|                                                                                                                                        | IINDOSIVILLE             |                                        |

# Long Arm Wall Holder

Product Code: LA-WL-P

H: 25 cm x W: 10 cm x D: 94 cm

| SPECIFICATIONS                                                                           | INFORMATION                                   | DIMENSIONS                        |
|------------------------------------------------------------------------------------------|-----------------------------------------------|-----------------------------------|
| We meet all UK and EU lighting and safety regulations.                                   | Finishes: Pewter.                             | Holder Diameter: 94 cm / 37"      |
|                                                                                          | Ready to be installed, installation required. | Holder Height: 25 cm / 9.8"       |
| Our products are hand finished to ensure an authentic vintage look and therefore the may | Wall mount screws not included.               | Holder Width: 6 cm / 2.3"         |
| vary slightly from those shown in the images.                                            | - Wall mount rose: Pewter.                    | Wall Plate Height: 19.5 cm / 7.6" |
| <b>Bulb required:</b> Standard screw (E27) fitting, max 40W.                             |                                               | Wall Plate Width: 10 cm / 3.9"    |
| Weight: 1.5 kg                                                                           | _                                             | Wall Plate Depth: 2.5 cm / 0.9"   |
|                                                                                          | -                                             |                                   |