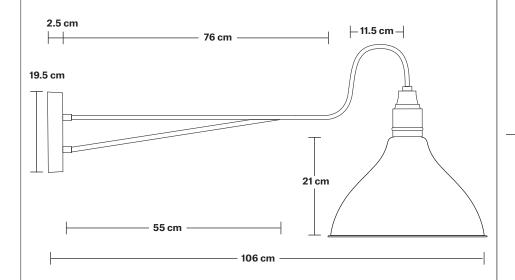

#### Long Arm Cone Wall Light – 12 Inch

Product Code: LA-CWL12

H: 33 cm x W: 30 cm x D: 106 cm

#### **SPECIFICATIONS INFORMATION DIMENSIONS** We meet all UK and EU lighting and Finishes: Pewter, Brass. Shade Diameter: 33 cm / 13" safety regulations. Ready to be installed, installation required. Shade Height (no holder): 21 cm / 8.3" Our products are hand finished to ensure an authentic vintage look and therefore the may Holder Diameter: 94 cm / 37" vary slightly from those shown in the images. Wall mount rose: Pewter. Holder Height: 25 cm / 9.8" Bulb required: Standard screw (E27) fitting, Wall Plate Height: 19.5 cm / 7.6" max 40W. Wall Plate Width: 10 cm / 3.9" Shade weight: 0.85 kg | Holder weight: 1.5 kg Wall Plate Depth: 2.5 cm / 0.9" Maximum weight: 2.35 kg