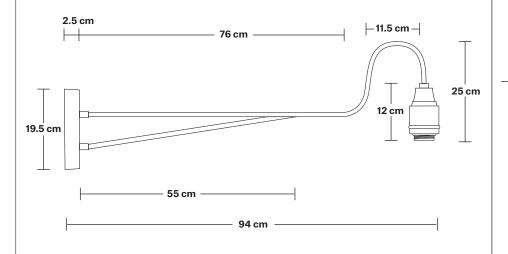

## Long Arm Wall Holder

Product Code: LA-WL-P

H: 25 cm x W: 10 cm x D: 94 cm

| SPECIFICATIONS                                                                                                                                                                                 | INFORMATION                                   | DIMENSIONS                        |
|------------------------------------------------------------------------------------------------------------------------------------------------------------------------------------------------|-----------------------------------------------|-----------------------------------|
| We meet all UK and EU lighting and safety regulations.  Our products are hand finished to ensure an authentic vintage look and therefore the may vary slightly from those shown in the images. | Finishes: Pewter.                             | Holder Diameter: 94 cm / 37"      |
|                                                                                                                                                                                                | Ready to be installed, installation required. | Holder Height: 25 cm / 9.8"       |
|                                                                                                                                                                                                | Wall mount screws not included.               | Holder Width: 6 cm / 2.3"         |
|                                                                                                                                                                                                | - Wall mount rose: Pewter.                    | Wall Plate Height: 19.5 cm / 7.6" |
| <b>Bulb required:</b> Standard screw (E27) fitting, max 40W.                                                                                                                                   |                                               | Wall Plate Width: 10 cm / 3.9"    |
| Weight: 1.5 kg                                                                                                                                                                                 | _                                             | Wall Plate Depth: 2.5 cm / 0.9"   |
|                                                                                                                                                                                                | -                                             |                                   |