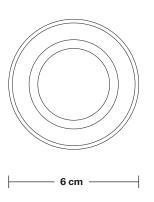

## Long Arm Wall Holder

Product Code: LA-WL-P

H: 25 cm x W: 10 cm x D: 94 cm

| SPECIFICATIONS                                                                                                                                                                                 | INFORMATION                                   | DIMENSIONS                        |
|------------------------------------------------------------------------------------------------------------------------------------------------------------------------------------------------|-----------------------------------------------|-----------------------------------|
| We meet all UK and EU lighting and safety regulations.  Our products are hand finished to ensure an authentic vintage look and therefore the may vary slightly from those shown in the images. | Finishes: Pewter.                             | Holder Diameter: 94 cm / 37"      |
|                                                                                                                                                                                                | Ready to be installed, installation required. | Holder Height: 25 cm / 9.8"       |
|                                                                                                                                                                                                | Wall mount screws not included.               | Holder Width: 6 cm / 2.3"         |
|                                                                                                                                                                                                | - Wall mount rose: Pewter.                    | Wall Plate Height: 19.5 cm / 7.6" |
| <b>Bulb required:</b> Standard screw (E27) fitting, max 40W.                                                                                                                                   |                                               | Wall Plate Width: 10 cm / 3.9"    |
| Weight: 1.5 kg                                                                                                                                                                                 | _                                             | Wall Plate Depth: 2.5 cm / 0.9"   |
|                                                                                                                                                                                                | -                                             |                                   |