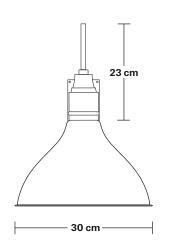

### Cone - 12 Inch - Shade Only

Product Code: C12-SO

H: 21 cm x W: 30 cm x D: 30 cm

| INFORMATION              | DIMENSIONS                            |
|--------------------------|---------------------------------------|
| Finishes: Brass, Pewter. | Shade Diameter: 30 cm / 12"           |
| -                        | Shade Height (no holder): 21 cm / 8.3 |
|                          |                                       |
| -                        |                                       |
| -                        |                                       |
|                          |                                       |
| ·                        | ,<br>1                                |
| —   INDUSTVILLE          |                                       |
|                          | Finishes: Brass, Pewter.              |