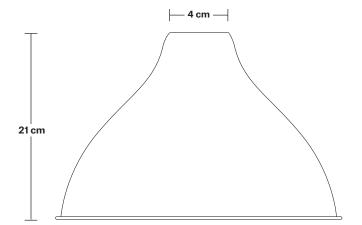

### Cone - 12 Inch - Shade Only

Product Code: C12-SO

H: 21 cm x W: 30 cm x D: 30 cm

| INFORMATION              | DIMENSIONS                            |
|--------------------------|---------------------------------------|
| Finishes: Brass, Pewter. | Shade Diameter: 30 cm / 12"           |
| -                        | Shade Height (no holder): 21 cm / 8.3 |
|                          |                                       |
| -                        |                                       |
| -                        |                                       |
|                          |                                       |
| ·                        | ,<br>1                                |
| —   INDUSTVILLE          |                                       |
|                          | Finishes: Brass, Pewter.              |