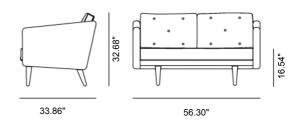

## No. 1 Sofa - 2-seat

By Børge Mogensen, 1955

| Model               | 2002 - No. 1 Sofa, 2-seater                                                                                                                                                                                                                                                                                                                                             |
|---------------------|-------------------------------------------------------------------------------------------------------------------------------------------------------------------------------------------------------------------------------------------------------------------------------------------------------------------------------------------------------------------------|
| About               | Mogensen designed the 2-seater sofa of the No.1 series in 1955. He united a sharply defined shape with a softer, more intimate character that can work well in any setting.                                                                                                                                                                                             |
| Product group       | Sofas                                                                                                                                                                                                                                                                                                                                                                   |
| Measurements        | 56.30" L x 33.86" D x 32.68" H<br>Seat: 16.54" H                                                                                                                                                                                                                                                                                                                        |
| Weight              | 42 kg                                                                                                                                                                                                                                                                                                                                                                   |
| Materials           | Legs of solid wood mounted with metal threads. Inner frame of solid wood and plywood, upholstered with CMHR or HR foam and covered in fabric. Interchangeable foam cushions of solid CMHR or HR foam covered in fabric and mounted with buttons on both sides. The upholstery covers can not be removed from the foam cushions. The back cushions can be turned around. |
| Test & certificates | FSC® certified                                                                                                                                                                                                                                                                                                                                                          |
| Guarantee           | Fredericia Furniture A/S offers a 7 year guarantee against manufacturing defects in standard products (materials and construction). Wear and damage to covers, surface treatment, inappropiate use and the like are not covered by the warranty.                                                                                                                        |
| Download            | Click here to download images, architect files at our partner portal.                                                                                                                                                                                                                                                                                                   |

## DRAWING