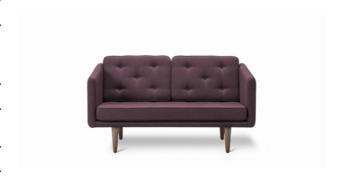

## No. 1 Sofa - 2-seat

By Børge Mogensen, 1955

| Model               | 2002 - No. 1 Sofa, 2-seater                                                                                                                                                                                                                                                                                                                                             |
|---------------------|-------------------------------------------------------------------------------------------------------------------------------------------------------------------------------------------------------------------------------------------------------------------------------------------------------------------------------------------------------------------------|
| About               | Mogensen designed the 2-seater sofa of the No.1 series in 1955. He united a sharply defined shape with a softer, more intimate character that can work well in any setting.                                                                                                                                                                                             |
| Product group       | Sofas                                                                                                                                                                                                                                                                                                                                                                   |
| Measurements        | 56.30" L x 33.86" D x 32.68" H<br>Seat: 16.54" H                                                                                                                                                                                                                                                                                                                        |
| Weight              | 42 kg                                                                                                                                                                                                                                                                                                                                                                   |
| Materials           | Legs of solid wood mounted with metal threads. Inner frame of solid wood and plywood, upholstered with CMHR or HR foam and covered in fabric. Interchangeable foam cushions of solid CMHR or HR foam covered in fabric and mounted with buttons on both sides. The upholstery covers can not be removed from the foam cushions. The back cushions can be turned around. |
| Test & certificates | FSC® certified                                                                                                                                                                                                                                                                                                                                                          |
| Guarantee           | Fredericia Furniture A/S offers a 7 year guarantee against manufacturing defects in standard products (materials and construction). Wear and damage to covers, surface treatment, inappropiate use and the like are not covered by the warranty.                                                                                                                        |
| Download            | Click here to download images, architect files at our partner portal.                                                                                                                                                                                                                                                                                                   |