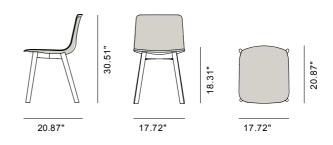

## Pato Wood Base

By Welling / Ludvik, 2016

| Model               | 4225 - Pato Wood Base                                                                                                                                                                                                                            |
|---------------------|--------------------------------------------------------------------------------------------------------------------------------------------------------------------------------------------------------------------------------------------------|
| About               | Pato is a carefully crafted chair in eco-friendly polypropylene. It can be tuned from basic to exclusive with optional upholstery. With the solid wood base Pato radiates a warm atmosphere in any environment.                                  |
| Product group       | Chairs & stools                                                                                                                                                                                                                                  |
| Measurements        | 17.72" W x 20.87" D x 30.51" H<br>Seat: 18.31" H                                                                                                                                                                                                 |
| Cbm                 | 0,4m³ (2 Pcs.)                                                                                                                                                                                                                                   |
| Weight              | 4,6 kg                                                                                                                                                                                                                                           |
| Materials           | Shell of 100% coloured-through polypropylene. Legs of solid wood.                                                                                                                                                                                |
| Accessories         | Quick-click glides with plastic or felt. Suspension frames for tables. Shell notch for carrying                                                                                                                                                  |
| Test & certificates | FSC® certified<br>EN 1021-1:2006 - Smouldering cigarette, EN<br>1021-2:2006 - Match flame equivalent, EN<br>16139:2013 (L2)                                                                                                                      |
| Guarantee           | Fredericia Furniture A/S offers a 7 year guarantee against manufacturing defects in standard products (materials and construction). Wear and damage to covers, surface treatment, inappropiate use and the like are not covered by the warranty. |
| Download            | Click here to download images, architect files at                                                                                                                                                                                                |

## DRAWING