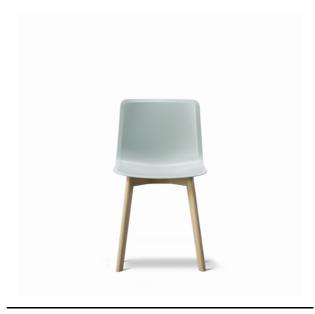

## Pato Wood Base

By Welling / Ludvik, 2016

| Model               | 4225 - Pato Wood Base                                                                                                                                                                                                                            |
|---------------------|--------------------------------------------------------------------------------------------------------------------------------------------------------------------------------------------------------------------------------------------------|
| About               | Pato is a carefully crafted chair in eco-friendly polypropylene. It can be tuned from basic to exclusive with optional upholstery. With the solid wood base Pato radiates a warm atmosphere in any environment.                                  |
| Product group       | Chairs & stools                                                                                                                                                                                                                                  |
| Measurements        | 17.72" W x 20.87" D x 30.51" H<br>Seat: 18.31" H                                                                                                                                                                                                 |
| Cbm                 | 0,4m³ (2 Pcs.)                                                                                                                                                                                                                                   |
| Weight              | 4,6 kg                                                                                                                                                                                                                                           |
| Materials           | Shell of 100% coloured-through polypropylene. Legs of solid wood.                                                                                                                                                                                |
| Accessories         | Quick-click glides with plastic or felt. Suspension frames for tables. Shell notch for carrying                                                                                                                                                  |
| Test & certificates | FSC® certified<br>EN 1021-1:2006 - Smouldering cigarette, EN<br>1021-2:2006 - Match flame equivalent, EN<br>16139:2013 (L2)                                                                                                                      |
| Guarantee           | Fredericia Furniture A/S offers a 7 year guarantee against manufacturing defects in standard products (materials and construction). Wear and damage to covers, surface treatment, inappropiate use and the like are not covered by the warranty. |
| Download            | Click here to download images, architect files at                                                                                                                                                                                                |