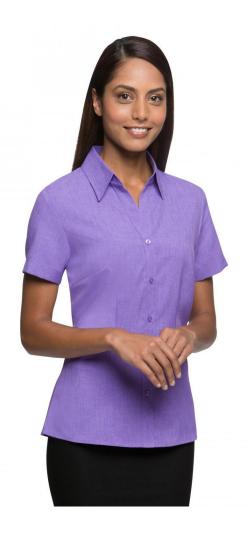

## Ezylin Blouse Short Sleeve

Code: C2146

The Ezylin blouse is designed for hard work in a special finish that repels moisture from the skin, keeping you dry. This lightweight, breathable short sleeve blouse features flattering bust darts as well as front and back vertical darts and is made with wrinkle free fabric.

Made in 100% breathable polyester this quality blouse is easy to wear and easy to care for. Also available in a coordinating men's option this garment will ensure all your staff maintain a professional appearance all day, every day.

- Bust darts
- · Two front and back vertical darts
- · Breathable, light weight fabric
- Wrinkle free fabric
- Colour match buttons
- Short Sleeves
- Coordinating men's option in selected colours
- 100% Breathable polyester