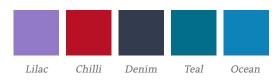

ront and back vertical darts and is made with wrinkle free fabric.

Made in 100% breathable polyester this quality blouse is easy to wear and easy to care for. Also available in a coordinating men's option this garment will ensure all your staff maintain a professional appearance all day, every day.

- Bust darts
- · Two front and back vertical darts
- · Breathable, light weight fabric
- Wrinkle free fabric
- Colour match buttons
- Short Sleeves
- Coordinating men's option in selected colours
- 100% Breathable polyester

| Notes: |  |  |  |
|--------|--|--|--|
|        |  |  |  |
|        |  |  |  |
|        |  |  |  |
|        |  |  |  |
|        |  |  |  |
|        |  |  |  |
|        |  |  |  |
|        |  |  |  |
|        |  |  |  |
|        |  |  |  |
|        |  |  |  |

## Colours



## Size & Measurements

 C2146
 Ezylir Blouse Short Slever

 Size
 4
 6
 8
 10
 12
 14
 16
 18
 20
 22
 24
 26
 28
 30

 CHEST (inch)
 39
 41.5
 44
 46.5
 49
 51.5
 54.5
 57.5
 64.5
 64.5
 69.5
 75.5
 75.5