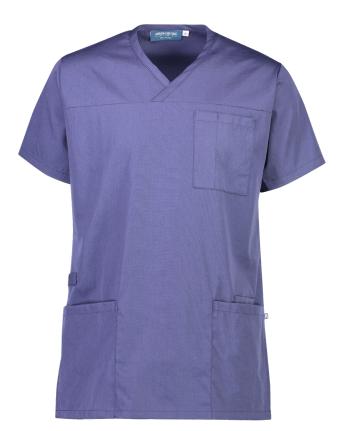

# Scrub Top

A unisex style scrub top, with a v neck. For great working efficiency, our Scrub Top has extra pockets, including hidden inside pockets.

In the extremely demanding theatre environment, Polycotton the ideal fabric, blending the durability and colourfast properties of Polyester with the comfort of Cotton.

Our quality 180gsm Polycotton is one of the strongest and most durable of all, offering natural stretch and real comfort. Garments can be commercially laundered, or washed at home.

- Unisex style
- Front chest pocket
- Two lower pockets with inside scissor pockets
- 65% Polyester, 35% Cotton