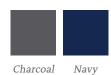

# Scrub Top

A unisex style scrub top, with a v neck. For great working efficiency, our Scrub Top has extra pockets, including hidden inside pockets.

In the extremely demanding theatre environment, Polycotton the ideal fabric, blending the durability and colourfast properties of Polyester with the comfort of Cotton.

Our quality 180gsm Polycotton is one of the strongest and most durable of all, offering natural stretch and real comfort. Garments can be commercially laundered, or washed at home.

- Unisex style
- Front chest pocket
- Two lower pockets with inside scissor pockets
- 65% Polyester, 35% Cotton

#### Notes:

## Colours



### Size & Measurements MR35 Scrub Top

 Size
 2XS
 XS
 S
 M
 L
 XL
 2XL 3XL 4XL 5XL 6XL 7XL 8XL 9XL 10XL

 CHEST (inch)
 50.5
 53.0
 55.5
 58.0
 60.5
 63.0
 65.5
 68.0
 70.5
 73.0
 75.5
 78.0
 80.5
 83.0
 85.5



View our range at www.arrowuniforms.com.au 11 Westwood Drive Deer Park VIC 3023 Australia 1800 603 222