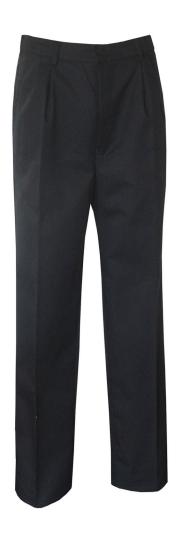

## Work Trouser

Code: TU1

Our work trousers feature a twin pleat style with two side pockets and back pocket. These trousers are perfect for the hard-working employee across many industries

Hard wearing Polycotton Drill fabric is enhanced with TEFLON fabric protector to repel stains. The Polycotton fabric helps these trousers hold their colour for longer and are easy care and crease resistant.

- Twin pleat style
- Two side pockets
- · Back pocket
- 65% Polyester, 35% Cotton with Teflon to protect against stains

| Notes: |  |  |   |
|--------|--|--|---|
|        |  |  |   |
|        |  |  | _ |
|        |  |  |   |
|        |  |  |   |
|        |  |  |   |
|        |  |  |   |
|        |  |  |   |
|        |  |  |   |
|        |  |  |   |
|        |  |  |   |