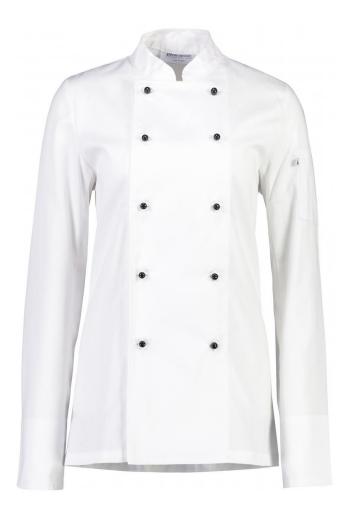

# Club II Chefs Jacket Long Sleeve

### Code: JCFL12

Our Club ll Short Sleeve Chef's Jacket is a traditional style jacket with an action back for extra movement and a sleeve pocket with a pen division. This jacket will keep your chefs looking classy and made in Polycotton, it is hard wearing and easy to care for.

- Short sleeves
- Action back
- Sleeve pocket with pen division
- 65% Polyester, 35% Cotton