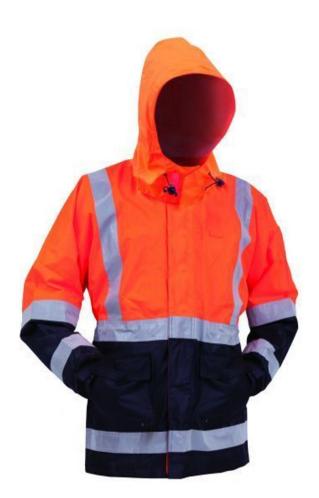

#### Code: 46NJKT

The Stamina Jacket complies with the latest AU and NZ safety standards, making it suitable for day/night use, and is water resistant up to 16,000mm.

This jacket has many features, including a concealed hood, storm cuffs, cellphone pocket and detachable ID pocket, and an improved double storm flap and rain gutter for added protection.

- Mesh lining
- Concealed hood
- Detachable ID pocket
- Premium zippers
- Plastic 'D' clip
- Storm cuffs on sleeve work to keep your arms dry
- Two front pockets with flaps and handwarmers
- Waterproof
- Pen pocket on sleeve
- Adjustable waist with draw cord
- Zipped plans/cellphone pocket
- Double storm flap and rain gutter