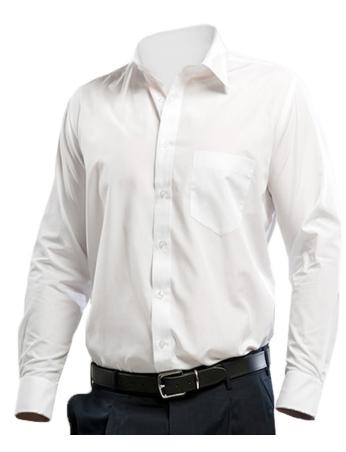

## Standard Fit Long Sleeve Shirt

Code: ST1

Our Standard Fit Shirt is a long sleeve shirt with a front chest pocket. Paired with any of our trousers this classic shirt will have your staff looking sharp and capable.

- · Standard fit
- · Long sleeve
- Front chest pocket
- 65% Polyester 35% Cotton

| Notes: |  |  |  |
|--------|--|--|--|
|        |  |  |  |
|        |  |  |  |
|        |  |  |  |
|        |  |  |  |
|        |  |  |  |
|        |  |  |  |
|        |  |  |  |
|        |  |  |  |
|        |  |  |  |

White