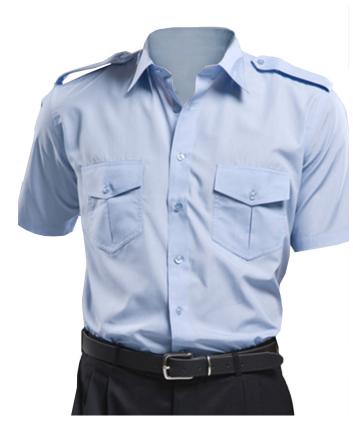

## Short Sleeve Epaulette Shirt

Code: SE1

Our Short Sleeve Epaulette Shirt is a button to neck shirt with action back and epaulettes. With two front pockets that have flaps and a pen pocket this is a functional and comfortable corporate shirt for your staff.

- Short sleeve
- Button to neck
- Action back
- Epaulettes
- Two front pockets with flaps
- Pen pocket
- 65% Polyester, 35% Cotton

| Notes: |  |  |
|--------|--|--|
|        |  |  |
|        |  |  |
|        |  |  |
|        |  |  |
|        |  |  |
|        |  |  |
|        |  |  |
|        |  |  |
|        |  |  |
|        |  |  |
|        |  |  |
|        |  |  |
|        |  |  |
|        |  |  |