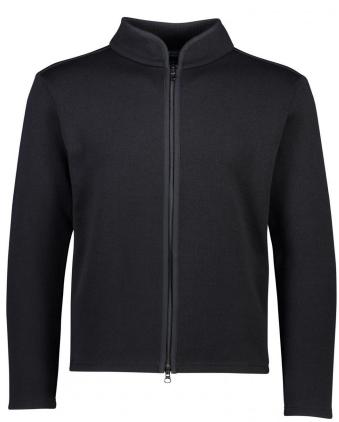

## Mens Merino Jacket

## Code: KZ8

Our Mens Merino Jacket is a 100% Merino Wool jacket with a mandarin collar, two-way zip and binding detail. It is guaranteed to keep your staff warm during the winter months while still looking corporate and classy.

- Collar
- Two-way zip
- Binding detail
- 100% Merino Wool

| Notes: |  |  |
|--------|--|--|
|        |  |  |
|        |  |  |
|        |  |  |
|        |  |  |
|        |  |  |
|        |  |  |
|        |  |  |
|        |  |  |
|        |  |  |
|        |  |  |
|        |  |  |
|        |  |  |
|        |  |  |
|        |  |  |