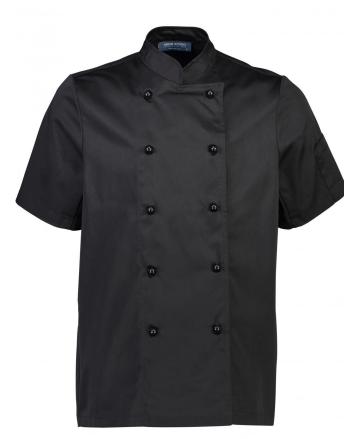

# Club II Chefs Jacket Short Sleeve

## Code: JCFS12

Our Club ll Short Sleeve Chef's Jacket is a traditional style jacket with an action back for extra movement and a sleeve pocket with a pen division. This jacket will keep your chefs looking classy and made in Polycotton, it is hard wearing and easy to care for.

- Short sleeves
- Action back
- Sleeve pocket with pen division
- 65% Polyester, 35% Cotton