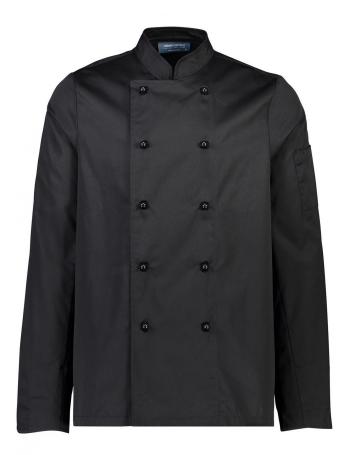

## Club II Chefs Jacket Long Sleeve

## Code: JCFL12

Our Club ll Short Sleeve Chef's Jacket is a traditional style jacket with an action back for extra movement and a sleeve pocket with a pen division. This jacket will keep your chefs looking classy and made in Polycotton, it is hard wearing and easy to care for.

- Short sleeves
- Action back
- Sleeve pocket with pen division
- 65% Polyester, 35% Cotton

| Notes: |  |  |   |
|--------|--|--|---|
|        |  |  |   |
|        |  |  |   |
|        |  |  | _ |
|        |  |  |   |
|        |  |  |   |
|        |  |  |   |
|        |  |  |   |
|        |  |  | _ |
|        |  |  |   |

## Colours

Black