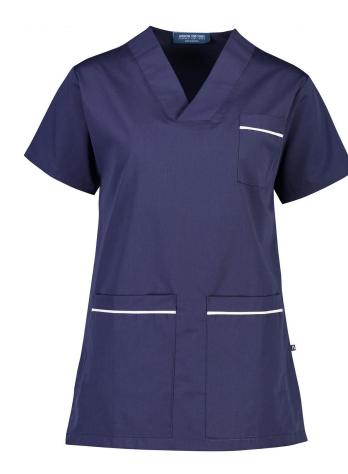

## Scrub Top

## Code:MRA35

Our Hospital Scrub Top is a classic unisex v-neck scrub top with a front chest pocket and two hip pockets. The two internal scissor pockets add extra functionality.

In the extremely demanding theater environment, Polycotton is the ideal fabric, blending the durability and colourfast properties of Polyester with the comfort of Cotton.

Our quality 180gsm Polycotton is one of the strongest and most durable of all, offering natural stretch and real comfort. Garments can be commercially laundered or washed at home.

- Unisex scrub top
- V neck
- Front chest pocket
- Two deep hip pockets
- Two internal scissor pockets
- Ideal for the healthcare and housekeeping
- 65% Polyester, 35% Cotton

## Colours

Navy/White