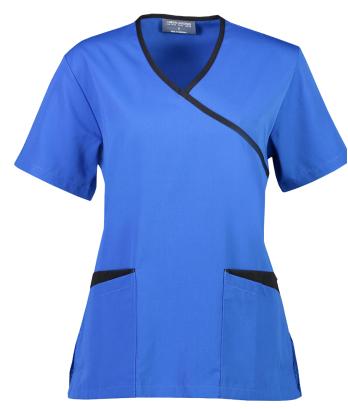

# Ladies Rakaia Scrub Top

### Code:MO34

Our Rakaia Scrub is a v-neck scrub top with a contrasting crossover front trim, and a back tie waist for fit and room to move. Features lower pockets with concealed inside pockets and contrast trim.

- Scrub top
- V neck
- Crossover style with contrast trim
- Back tie at waist
- Two lower pockets with concealed pockets inside
- Fabric with TEFLON coating
- 65% Polyester, 35% Viscose