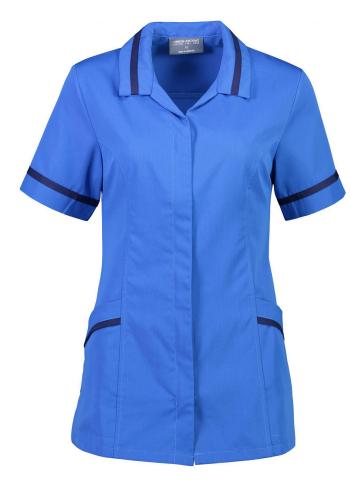

## Pacifica Tunic

## Code:DV34

Our Pacifica Tunic is a zip front tunic with two deep hip pockets and front panel shaping for a flattering fit. This style is ideal for the high-pressure healthcare and housekeeping sectors and it is robust and durable while also easy to care for.

- Zip front
- Two hip pockets
- Front panel shaping
- · Ideal for Healthcare and Housekeeping
- 65% Polyester, 35% Viscose

| Notes: |  |  |   |
|--------|--|--|---|
|        |  |  |   |
|        |  |  |   |
|        |  |  |   |
|        |  |  |   |
|        |  |  |   |
|        |  |  |   |
|        |  |  |   |
|        |  |  |   |
|        |  |  |   |
|        |  |  | _ |
|        |  |  |   |

## Colours

Cobalt/Navy Pale Bue/Navy