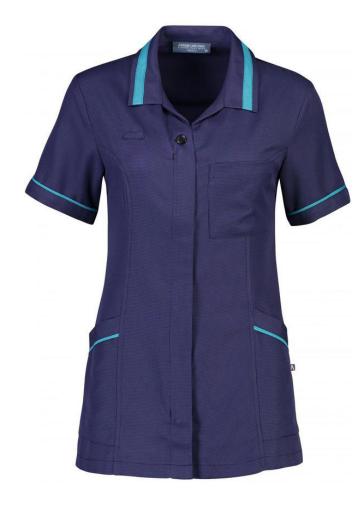

## Omahu Tunic

## Code: EO72

Our Omahu Tunic is a concealed zip front tunic with two deep lower pockets, a left breast pocket and front panel shaping makes for a great fit. This style is ideal for the demanding healthcare sector as it is light and comfortable while easy to care for.

## Colours

Navy/Teal Pale Bue/Navy