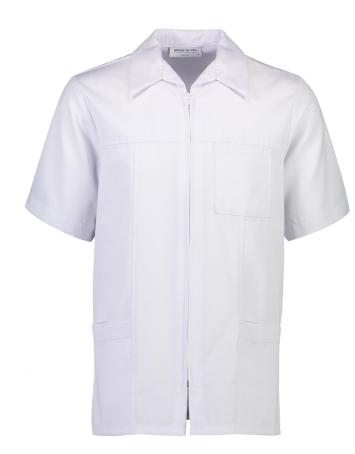

## Zip Front Safari Jacket

## Code: JV2

Our Kyle Jacket is a zip front tunic with a chest pocket and two hip pockets. This style is ideal for the high-pressure healthcare and housekeeping sectors as it is robust and durable while also easy to care for.

- Zip front
- Two hip pockets
- Chest pocket
- · Ideal for Healthcare and Housekeeping
- 65% Polyester, 35% Viscose

| Notes: |  |  |
|--------|--|--|
|        |  |  |
|        |  |  |
|        |  |  |
|        |  |  |
|        |  |  |
|        |  |  |
|        |  |  |
|        |  |  |
|        |  |  |
|        |  |  |
|        |  |  |
|        |  |  |
|        |  |  |
|        |  |  |
|        |  |  |